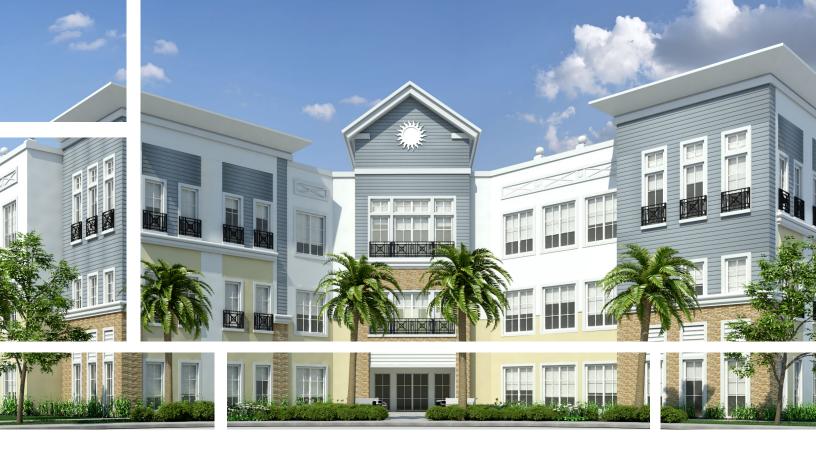

#### **PROPERTY OVERVIEW**

First new office building in Plantation in 10 years

| • |   |               |
|---|---|---------------|
|   | ( | $\rightarrow$ |
|   |   |               |

Up to 63,600 SF of contiguous space available

Approved for up to 26,800 SF of medical office use

Adjacent to Plantation's emerging technology cluster

New construction provides flexibility for buildout options

- 4.6/1,000 SF parking ratio
- 4Q 2018 delivery
- Fiber connectivity
- Keyless entry