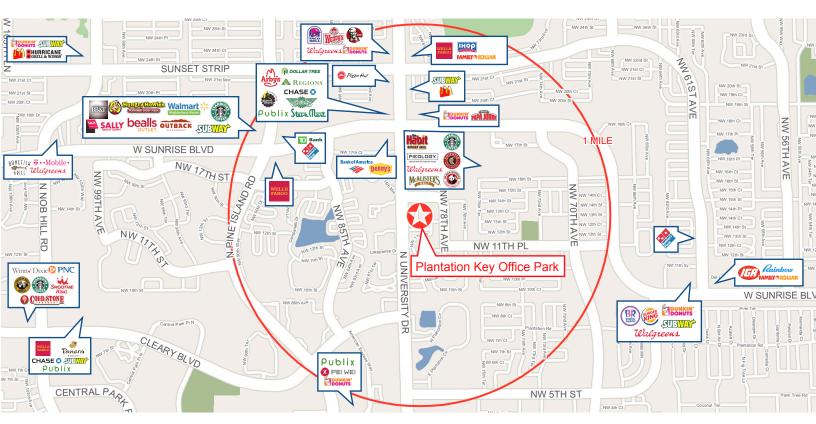

#### **AMENITIES MAP**

### LOCATION

- Central Broward location with easy access to I-595 and the Florida Turnpike
- 15-minutes to Fort Lauderdale International Airport and the western Broward suburbs
- Located on University Drive just south of Sunrise Boulevard
- Within the Plantation Key Office Park