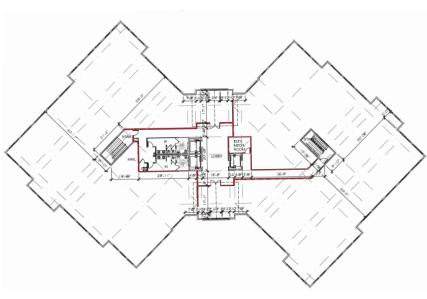

**MULTI-TENANT FLOOR PLAN** 

Typical Floor Plan: 21,000 SF floor plates

COMMON AREAS RENDERINGS

www.upcplantation.com