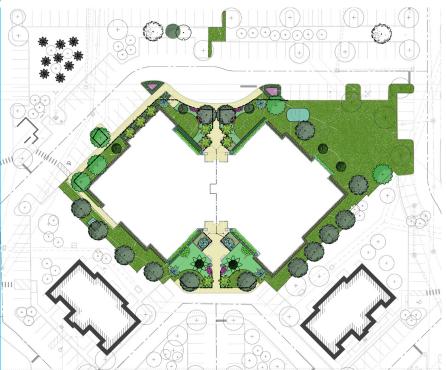

**MULTI-TENANT FLOOR PLAN** 

Typical Floor Plan: 21,000 SF floor plates

COMMON AREAS RENDERINGS

www.upcplantation.com