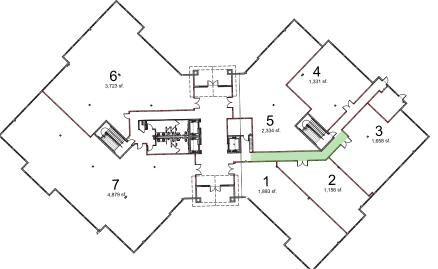

**MULTI-TENANT FLOOR PLAN** 

Typical Floor Plan: 21,000 SF floor plates

COMMON AREAS RENDERINGS

www.upcplantation.com