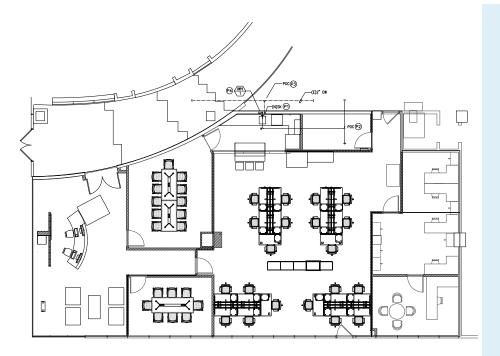

#### PROPERTY HIGHLIGHTS

Area: Kakaako

**TMK:** 1-2-1-59-13

Rent: Negotiable

**CAM:** \$1.54 PSF/Mo

**Term:** Through 10/30/2020

Available Size: 1,000 SF to 3,469 SF

Total Building Size: 272,191 SF

Parking: 1 stall per 515 SF at prevailing rates

Features:

> Highly visible ground floor service retail fronting Ala Moana Blvd

> Newly built-out office space with high-end improvements

> Turn-key and fully furnished (negotiable)

> Recent modernized renovations to the building exterior and interior

This document has been prepared by Colliers International for advertising and general information only. Colliers International makes no guarantees, representations or warranties of any kind, expressed or implied, regarding the information including, but not limited to, warranties of content, accuracy and reliability. Any interested party should undertake their own inquiries as to the accuracy of the information. Colliers International excludes unequivocally all inferred or implied terms, conditions and warranties arising out of this document and excludes all liability for loss and damages arising there from. This publication is the copyrighted property of Colliers International and/or its licensor(s). ©2018. All rights reserved.