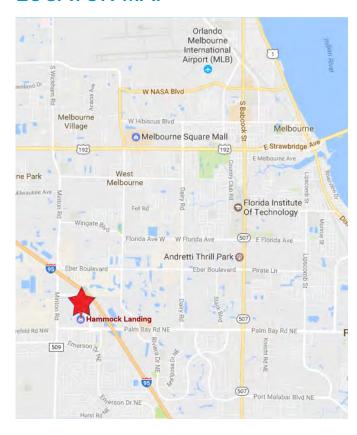

he heart of the strong West Melbourne trade area of Brevard County with strong residential demographics in the immediate market.
- Excellent visibility and access from Palm Bay Road and Norfolk Parkway.
- Outparcels to Hammock Landing, a 750,000 sf strategic Power Center servicing both local, regional and daytime demographics.
- > Proven strong retail and residential growth trade area.

## **DEMOGRAPHICS**

|                    | <u>1 Mile</u> | 3 Mile   | 5 Mile   |
|--------------------|---------------|----------|----------|
| Total Population   | 6,403         | 68,496   | 139,928  |
| Average HH Income  | \$56,138      | \$59,074 | \$55,992 |
| Daytime Population | 3,197         | 17,294   | 63,522   |
| Median Age         | 50.8          | 43.9     | 43.4     |

#### **LOCATOR MAP**



# FOR SALE OR LEASE

**OUTPARCELS AVAILABLE - HAMMOCK LANDING** 

PALM BAY & I-95, WEST MELBOURNE, FL 32904



### **AERIAL VIEW WITH ACCESS**



#### **Contact Us**

DAVID GABBAI 407 362 6123 david.gabbai@colliers.com COLLIERS INTERNATIONAL 255 S Orange Ave., Suite 1300 Orlando, FL 32803 www.colliers.com