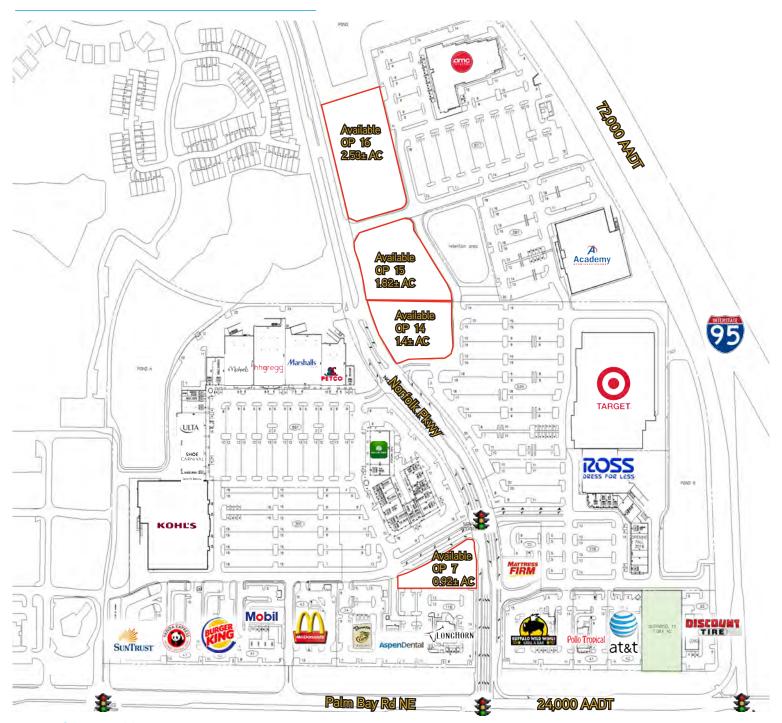

### PROPERTY HIGHLIGHTS

- > In the heart of the strong West Melbourne trade area of Brevard County with strong residential demographics in the immediate market.
- Excellent visibility and access from Palm Bay Road and Norfolk Parkway.
- Outparcels to Hammock Landing, a 750,000 sf strategic Power Center servicing both local, regional and daytime demographics.
- > Proven strong retail and residential growth trade area.

### **AERIAL VIEW WITH ACCESS**