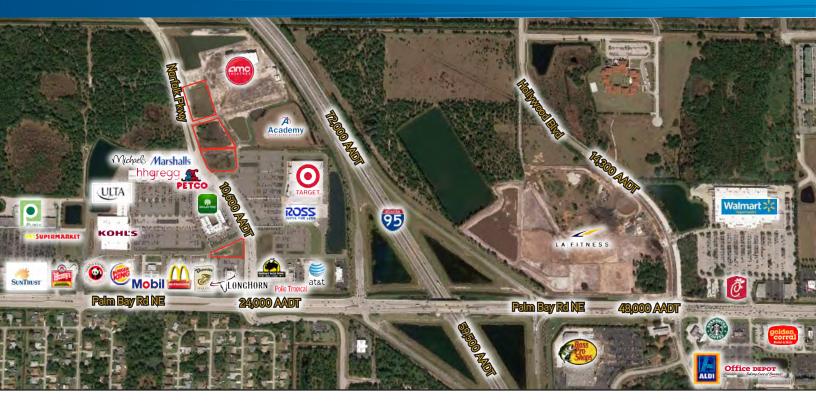

### **AERIAL VIEW WITH ACCESS**

### PROPERTY HIGHLIGHTS

- > In the heart of the strong West Melbourne trade area of Brevard County with strong residential demographics in the immediate market.
- Excellent visibility and access from Palm Bay Road and Norfolk Parkway.
- Outparcels to Hammock Landing, a 750,000 sf strategic Power Center servicing both local, regional and daytime demographics.
- > Proven strong retail and residential growth trade area.