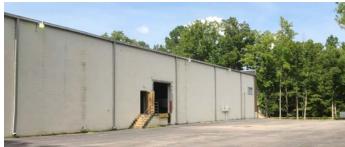

## PROPERTY FEATURES

- > 10,000 SF warehouse/office space available immediately
- > Zoned I-1
- > 18' ceilings with 30' X 35' column spacing in warehouse
- > One (1) loading dock with leveler
- > High-speed internet readily available
- > 15 parking spaces (or potential for storage)
- > Great location for a varierty of users just off Route 10 in the Chesterfield Airport Industrial Park, less than a 10 minute drive to I-95 and ½ mile from Route 288
- > Call Agent for pricing