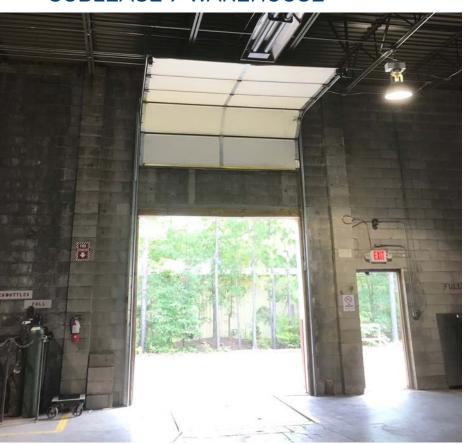

## PROPERTY FEATURES

- > 10,000 SF warehouse/office space available immediately
- > Zoned I-1
- > 18' ceilings with 30' X 35' column spacing in warehouse
- > One (1) loading dock with leveler
- > High-speed internet readily available
- > 15 parking spaces (or potential for storage)
- > Great location for a varierty of users just off Route 10 in the Chesterfield Airport Industrial Park, less than a 10 minute drive to I-95 and ½ mile from Route 288
- > Call Agent for pricing

# SUBLEASE > WAREHOUSE

The information contained herein was obtained from sources, believed reliable, however, Colliers International makes no guarantees, warranties or representations as to the completeness or accuracy thereof. The presentation of this property is submitted subject to errors, omissions, change of price or conditions prior to sale or lease, or withdrawal without notice. File name: VirginiaPineWCt\_8131\_subease rev 3-15-18