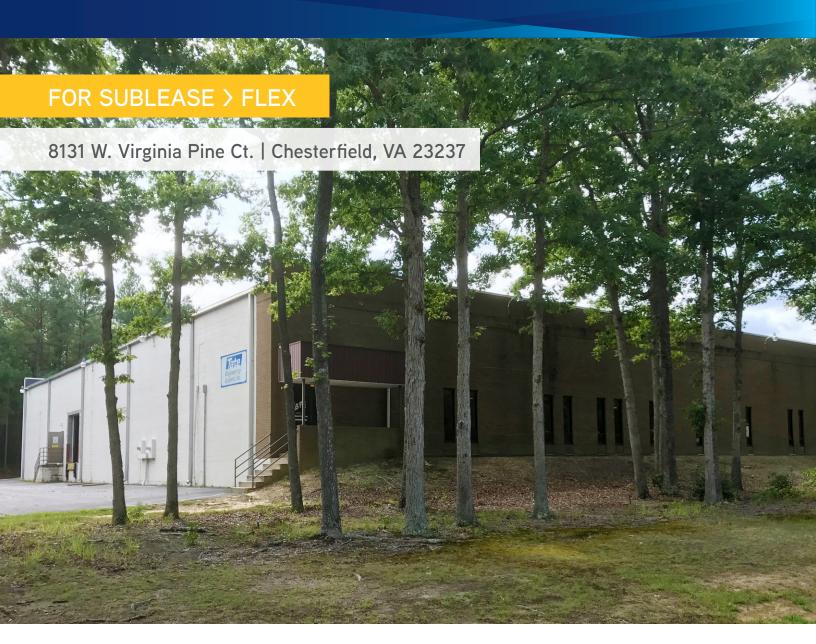

## PROPERTY FEATURES

- > 10,000 SF warehouse/office space available immediately
- > Zoned I-1
- > 18' ceilings with 30' X 35' column spacing in warehouse
- > One (1) loading dock with leveler
- > High-speed internet readily available
- > 15 parking spaces (or potential for storage)
- > Great location for a varierty of users just off Route 10 in the Chesterfield Airport Industrial Park, less than a 10 minute drive to I-95 and ½ mile from Route 288
- > Call Agent for pricing