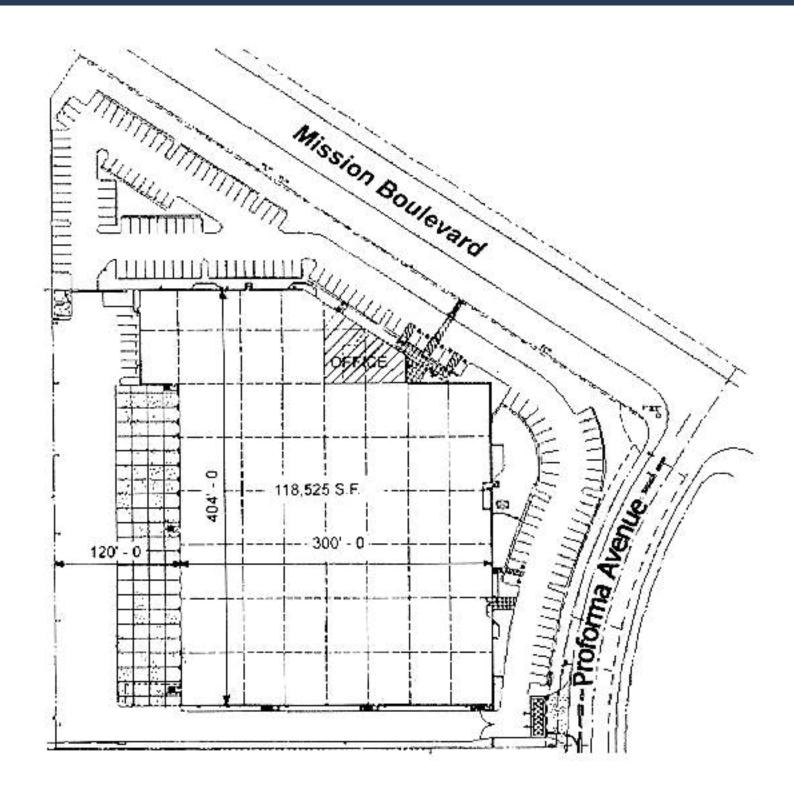

## 1600 S. PROFORMA AVENUE, ONTARIO, CALIFORNIA 91761

Building Size: ±118,525 SF

Office Size:  $\pm 4,224$  SF (Two-Story)

Dock Doors: 19 (9' x 10') w/ 8

Hydraulic Dock Levelers

and Restraints

Ground Doors: 1 (12' x 14')

Min Clear Height: 30'

Yard: 120' Secured Truck Court

Sprinkler System: ESFR

Power: 800 Amp Panel,

277/480V

Car Parking: 157 Spaces

Warehouse Insulation: Foil Warehouse Lighting: T-5

Battery Stations: 11 Charging Stations