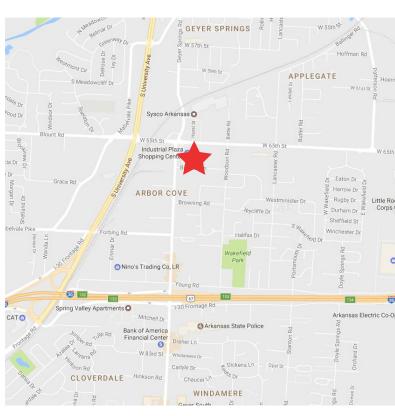

# FOR LEASE > INDUSTRIAL DISTRIBUTION SPACE

Geyer Springs Business Center 6621 Geyer Springs Rd, Little Rock, AR





#### Location

Near 65th Street and Geyer Springs with great access to I-30

### **Building Features**

- > Under new ownership
- > Extensive renovations in 2013
- > Office spaces completely remodeled
- > Fully fenced rear truck court with automatic security gate (key fob access)
- > LED energy efficient lighting
- > Fully sprinklered
- > Clear height: 18'
- > Concrete tilt wall building
- > Zoned: I-2, Light Industrial

### **Available Suites & Rates**

 Suite A
 22,018 SF
 \$3.50/SF, NNN

 Suite R
 12,992 SF
 \$3.50/SF, NNN



# FOR LEASE > INDUSTRIAL DISTRIBUTION SPACE

Geyer Springs Business Center 6621 Geyer Springs Rd, Little Rock, AR



#### FLOOR PLAN



#### **Contact Us**

CASI RUNNELLS, RPA 501 372 6161 | 710 casi.runnells@colliers.com

DREW HOLBERT, CCIM, SIOR 501 372 6161 | 756 drew.holbert@colliers.com

COLLIERS INTERNATIONAL

1 Allied Dr, Suite 1500

Little Rock, AR 72202

+1 501 372 6161

www.colliers.com/arkansas







This document has been prepared by Colliers International for advertising and general information only. Colliers International makes no guarantees, representations or warranties of any kind, expressed or implied, regarding the information including, but not limited to, warranties of content, accuracy and reliability. Any interested party should undertake their own inquiries as to