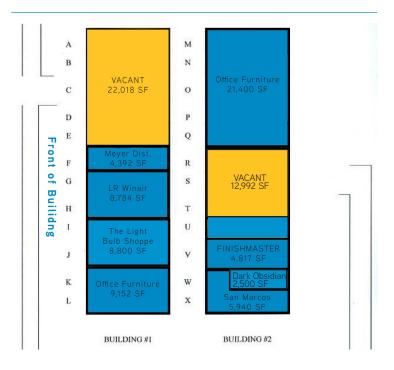

### **Available Suites & Rates**

 Suite A
 22,018 SF
 \$3.50/SF, NNN

 Suite R
 12,992 SF
 \$3.50/SF, NNN

#### FLOOR PLAN