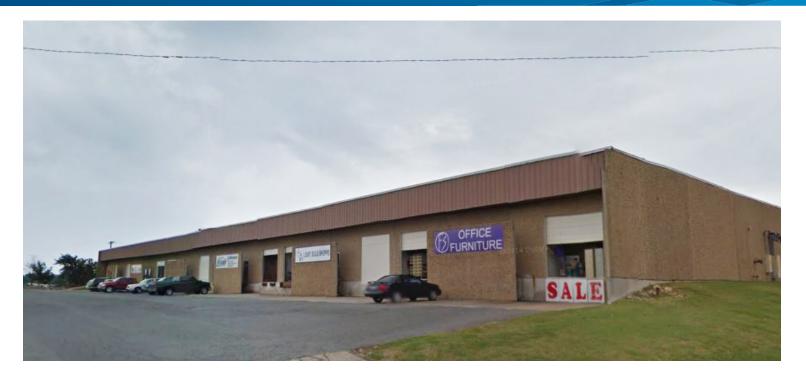

# FOR LEASE > INDUSTRIAL DISTRIBUTION SPACE

Geyer Springs Business Center 6621 Geyer Springs Rd, Little Rock, AR

### **Building Features**

- > Under new ownership
- > Extensive renovations in 2013
- > Office spaces completely remodeled
- > Fully fenced rear truck court with automatic security gate (key fob access)
- > LED energy efficient lighting
- > Fully sprinklered
- > Clear height: 18'
- > Concrete tilt wall building
- > Zoned: I-2, Light Industrial