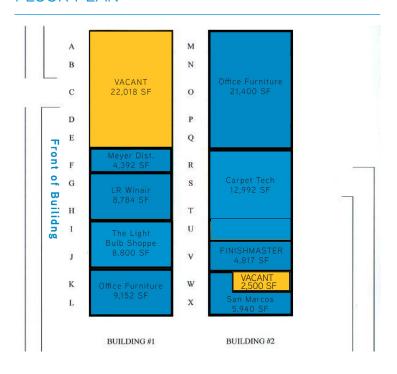

#### FLOOR PLAN

### **Available Suites & Rates**

 Suite A
 22,018 SF
 \$3.50/SF, NNN

 Suite W
 2,500 SF
 \$3.50/SF, NNN