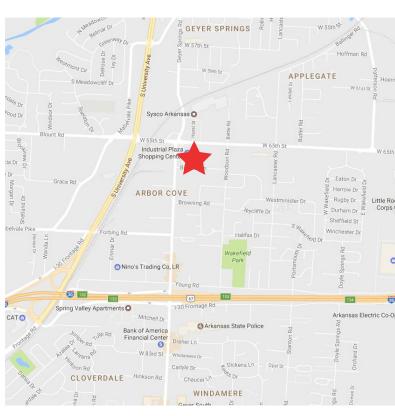

# FOR LEASE > INDUSTRIAL DISTRIBUTION SPACE

Geyer Springs Business Center 6621 Geyer Springs Rd, Little Rock, AR





#### Location

Near 65th Street and Geyer Springs with great access to I-30

### **Building Features**

- > Under new ownership
- > Extensive renovations in 2013
- > Office spaces completely remodeled
- > Fully fenced rear truck court with automatic security gate (key fob access)
- > LED energy efficient lighting
- > Fully sprinklered
- > Clear height: 18'
- > Concrete tilt wall building
- > Zoned: I-2, Light Industrial

### **Available Suites & Rates**

 Suite A
 22,018 SF
 \$3.50/SF, NNN

 Suite W
 2,500 SF
 \$3.50/SF, NNN



# FOR LEASE > INDUSTRIAL DISTRIBUTION SPACE

Geyer Springs Business Center 6621 Geyer Springs Rd, Little Rock, AR



#### FLOOR PLAN



#### **Contact Us**

CASI RUNNELLS, RPA 501 372 6161 | 710 casi.runnells@colliers.com

DREW HOLBERT, CCIM, SIOR 501 372 6161 | 756 drew.holbert@colliers.com

COLLIERS INTERNATIONAL
1 Allied Dr, Suite 1500
Little Rock, AR 72202
+1 501 372 6161
www.colliers.com/arkansas







This document has been prepared by Colliers International for advertising and general information only. Colliers International makes no guarantees, representations or warranties of any kind, expressed or implied, regarding the information including, but not limited to, warranties of content, accuracy and reliability. Any interested party should undertake their own inquiries as to the