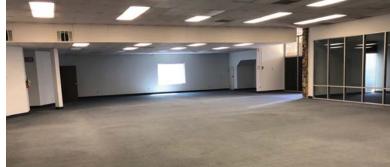

> Lease Rate: \$1.00 PSF, Modified Gross

> Tenant Improvements: Negotiable

> Term: 3+ year lease minimum

> Large, new, double pane windows

> Space Available: 1,500 - 8,865 square feet

> Large open floor plan with some perimeter offices, conference rooms and training rooms.

> Space is divisible to accommodate smaller square foot users.