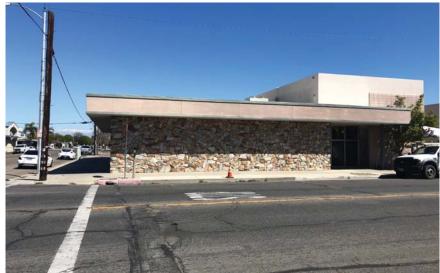

# **Property Summary**

Very nice, clean, move in ready office building located in Downtown Tulare Central District. This property offers newer, high-end improvements with high visibility on a hard corner. Building and window signage is available. Walking distance to the Tower Square, Zumwalt Park, the District Attorney's office, City Hall and other amenities and eateries. Space can be demised to accommodate smaller square foot users.

# **Property Summary**

Freestanding 8,865 square foot building on .35 acre lot, with 6,465 square feet on the ground floor and 2,400 square feet on the second floor. Owner willing to install an elevator under the right term, tenant and conditions. Second floor has its own private access.