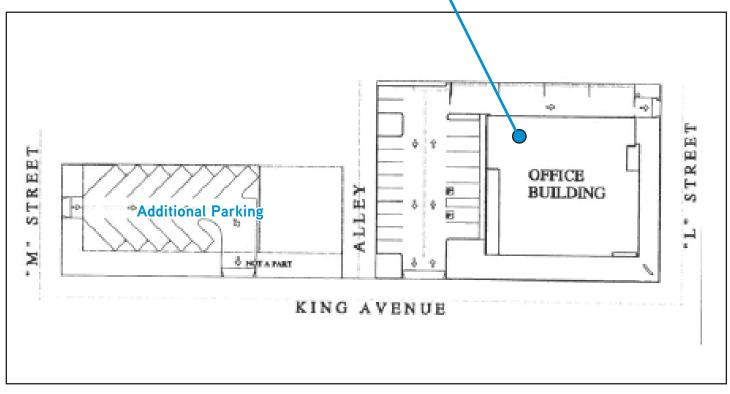

Attorney's office, City Hall and other amenities and eateries. Space can be demised to accommodate smaller square foot users.

# **Property Summary**

Freestanding 8,865 square foot building on .35 acre lot, with 6,465 square feet on the ground floor and 2,400 square feet on the second floor. Owner willing to install an elevator under the right term, tenant and conditions. Second floor has its own private access.

> Lease Rate: \$1.00 PSF, Modified Gross

> Tenant Improvements: Negotiable

> Term: 3+ year lease minimum

> Large, new, double pane windows

> Space Available: 1,500 - 8,865 square feet

> Large open floor plan with some perimeter offices, conference rooms and training rooms.

> Space is divisible to accommodate smaller square foot users.







# Floor & Site Plan

PARKING







## > Contact Us



ZACK KAUFMAN
Associate
559 256 2448
zack.kaufman@colliers.com
BRE #01902869



SHANE RICHARDSON
Associate
559 256 2444
shane.richardson@colliers.com
BRE #02041774

#### **COLLIERS INTERNATIONAL**

#### **FRESNO**

7485 N. Palm Avenue, Suite 110 Fresno, California 93711

559.221.1271

### colliers.com/fresno

This document has been prepared by Colliers International for advertising and general information only. Colliers International makes no guarantees, representations or warranties of any kind, expressed or implied, regarding the information including, but not limited to, warranties of content, accuracy and reliability. Any interested party should undertake their own inquiries as to the accuracy of the information. Colliers International excludes unequivocally all i