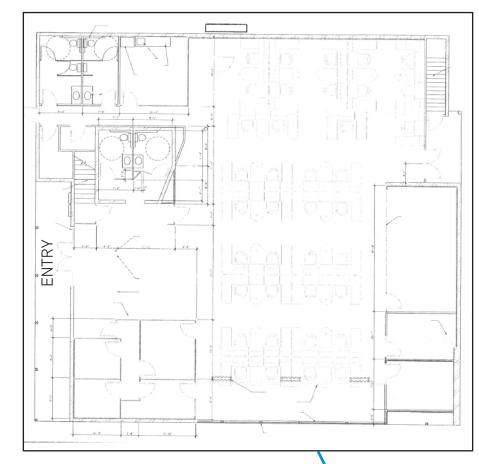

# Floor & Site Plan

PARKING

> Lease Rate: \$1.00 PSF, Modified Gross

> Tenant Improvements: Negotiable

> Term: 3+ year lease minimum

> Large, new, double pane windows

> Space Available: 1,500 - 8,865 square feet

> Large open floor plan with some perimeter offices, conference rooms and training rooms.