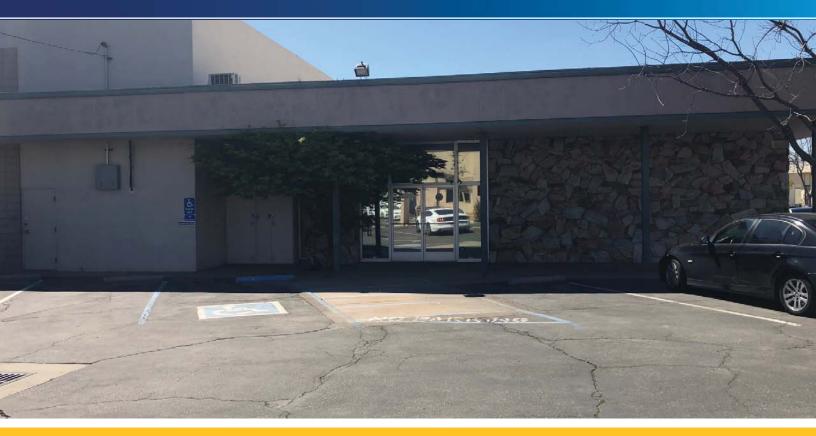

# **Property Summary**

Very nice, clean, move in ready office building located in Downtown Tulare Central District. This property offers newer, high-end improvements with high visibility on a hard corner. Building and window signage is available. Walking distance to the Tower Square, Zumwalt Park, the District Attorney's office, City Hall and other amenities and eateries. Space can be demised to accommodate smaller square foot users.

# **Property Summary**

Freestanding 8,865 square foot building on .35 acre lot, with 6,465 square feet on the ground floor and 2,400 square feet on the second floor. Owner willing to install an elevator under the right term, tenant and conditions. Second floor has its own private access.