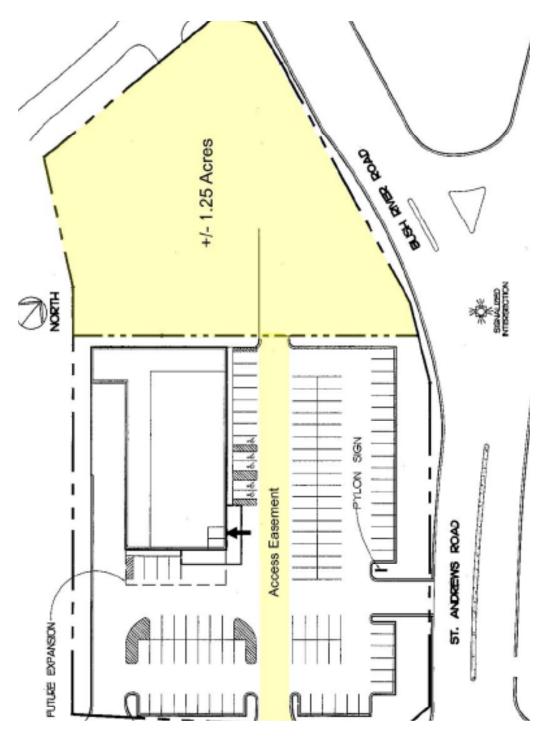

ore at signalized intersection of Old Bush River Road and St. Andrews Road
- Situated across from the renovated Seven Oaks Shopping Center and adjacent to the new BI-LO
- > Zoned ID (Intensive Development) which is suited for office, retail and medical development

> Traffic Counts

St. Andrews Road: 22,100 VPD Old Bush River Road: 7,400 VPD

> Price: \$350,000

#### Demographics - 2017 Estimate

|                       | <u>1 Mile</u> | 3 Miles  | <u>5 miles</u> |
|-----------------------|---------------|----------|----------------|
| Population:           | 5,657         | 45,830   | 114,704        |
| Total Households:     | 2,371         | 19,530   | 45,425         |
| Average HH<br>Income: | \$73,699      | \$70,838 | \$74,897       |

## St Andrews Rd. and Old Bush River Rd. > Plat





## Contact Us

CRAIG WAITES
803 401 4224 DIRECT
craig.waites@colliers.com

COLLIERS INTERNATIONAL 1301 Gervais Street Suite 600 Columbia, South Carolina 29201 www.colliers.com