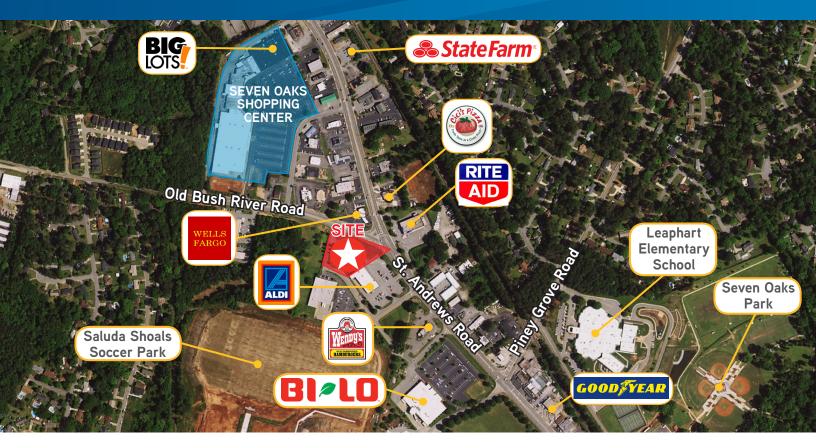

## **Property Information**

- > ±1.25 acre outparcel next to Aldi Food Store at signalized intersection of Old Bush River Road and St. Andrews Road
- Situated across from the renovated Seven Oaks Shopping Center and adjacent to the new BI-LO
- > Zoned ID (Intensive Development) which is suited for office, retail and medical development

> Traffic Counts

St. Andrews Road: 22,100 VPD Old Bush River Road: 7,400 VPD

> Price: \$350,000