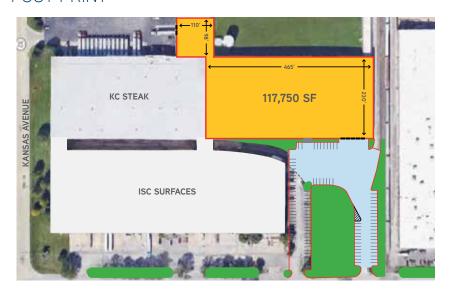

#### **FOOT PRINT**

## **Property Features**

- > Building size: 117,750 SF
- > Office: built-to-suit
- > Clear height: 29'-33'
- > Loading:
  - > 7 dock-high doors with pit levelers
  - > 1 drive-in door
- > Column spacing: 56' 11" x 52' 10"