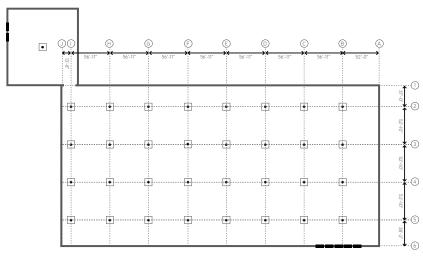

## **Property Features**

- > Building size: 117,750 SF
- > Office: built-to-suit
- > Clear height: 29'-33'
- > Loading:
  - > 7 dock-high doors with pit levelers
  - > 1 drive-in door
- > Column spacing: 56' 11" x 52' 10"