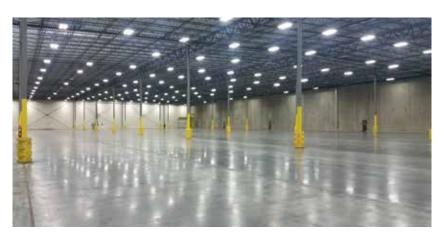

## **Property Features**

- > Building size: 117,750 SF
- > Office: built-to-suit
- > Clear height: 29'-33'
- > Loading:
  - > 7 dock-high doors with pit levelers
  - > 1 drive-in door
- > Column spacing: 56' 11" x 52' 10"