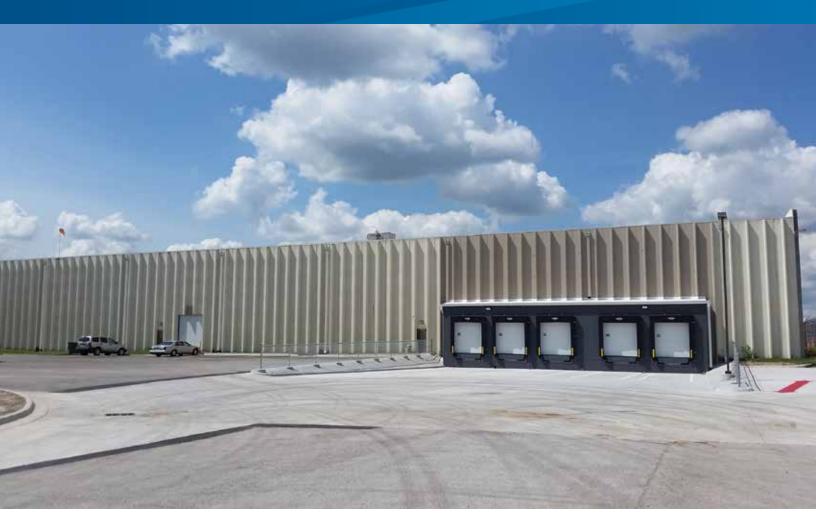

# 5140 Kansas Avenue

KANSAS CITY, KANSAS

## **Property Features**

- > Building size: 117,750 SF
- > Office: built-to-suit
- > Clear height: 29'-33'
- > Loading:
  - > 7 dock-high doors with pit levelers
  - > 1 drive-in door
- > Column spacing: 56' 11" x 52' 10"

- > Electrical: 600 amp, 480/277 volt, 3-phase
- > Sprinkler: wet system
- > Lighting: T5 30' FC
- > Centrally located in Turner Industrial District
- > Excellent access to I-635 & I-70
- > Lease rate: \$4.20 PSF, industrial gross