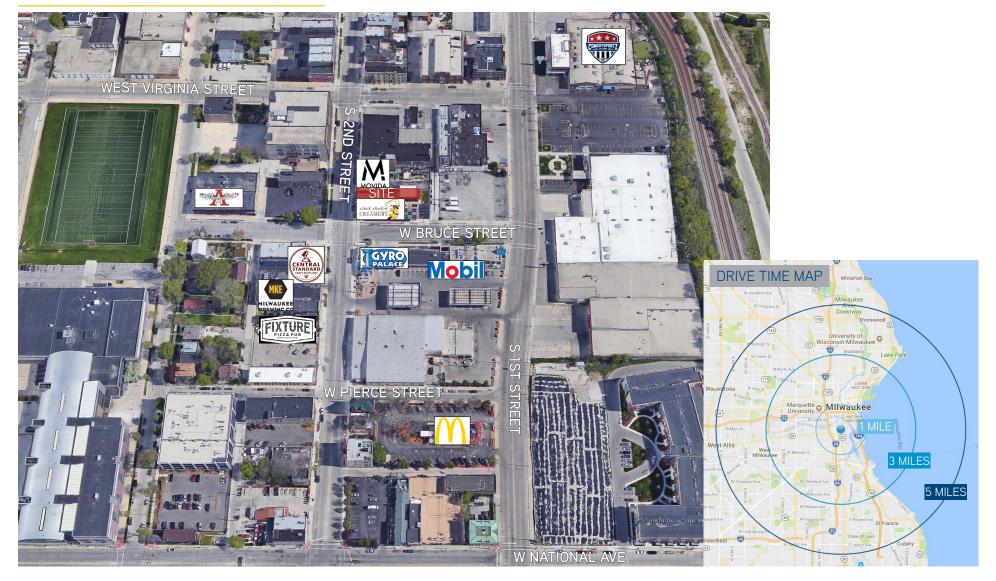

# FOR LEASE REDEVELOPMENT OPPORTUNITY

530 S 2nd Street - Milwaukee, WI 53204

#### SAL STREHLOW

DIRECT: 414 278 6846 MOBILE: 414 467 4296 sal.strehlow@colliers.com COLLIERS INTERNATIONAL 833 E Michigan Street, Suite 500 Milwaukee, WI 53202 414 276 9500 www.colliers.com



## FOR LEASE 530 S 2nd Street - Milwaukee, WI 53204

### FLOOR PLANS



## FOR LEASE 530 S 2nd Street - Milwaukee, WI 53204

#### AREA AMENITIES



## FOR LEASE 530 S 2nd Street - Milwaukee, WI 53204

## DETAILS

| Building Size: | First Floor - 6,547 SF<br>Second Floor - 1,520 SF<br>Total Building - 8,067 SF |
|----------------|--------------------------------------------------------------------------------|
| Year Built:    | 1943                                                                           |
| Stories:       | 2                                                                              |
| Docks:         | 1                                                                              |
| Drive Ins:     | 1 (10'x12')                                                                    |
| Opex/Taxes:    | \$5.00/SF (2018 Est.)                                                          |
| Lease Rate:    | \$12.00 - \$15