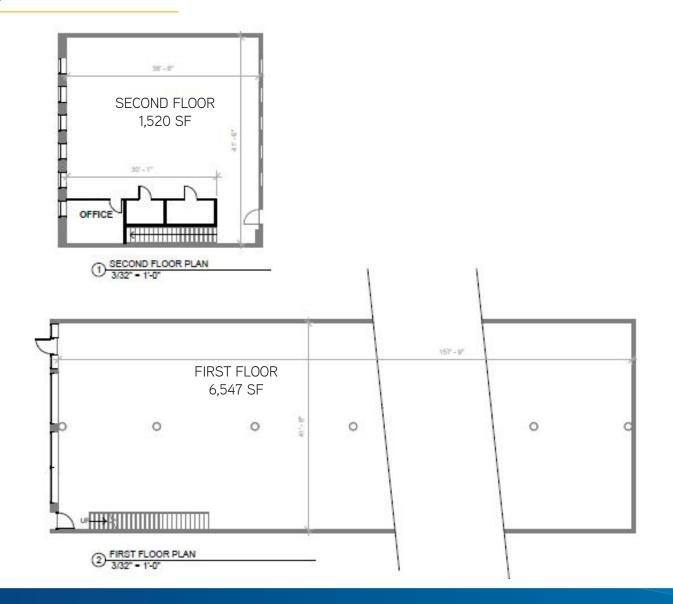

### FLOOR PLANS

## DETAILS

| Building Size: | First Floor - 6,547 SF<br>Second Floor - 1,520 SF<br>Total Building - 8,067 SF |
|----------------|--------------------------------------------------------------------------------|
| Year Built:    | 1943                                                                           |
| Stories:       | 2                                                                              |
| Docks:         | 1                                                                              |
| Drive Ins:     | 1 (10'x12')                                                                    |
| Opex/Taxes:    | \$5.00/SF (2018 Est.)                                                          |
| Lease Rate:    | \$12.00 - \$15.00/SF NNN                                                       |