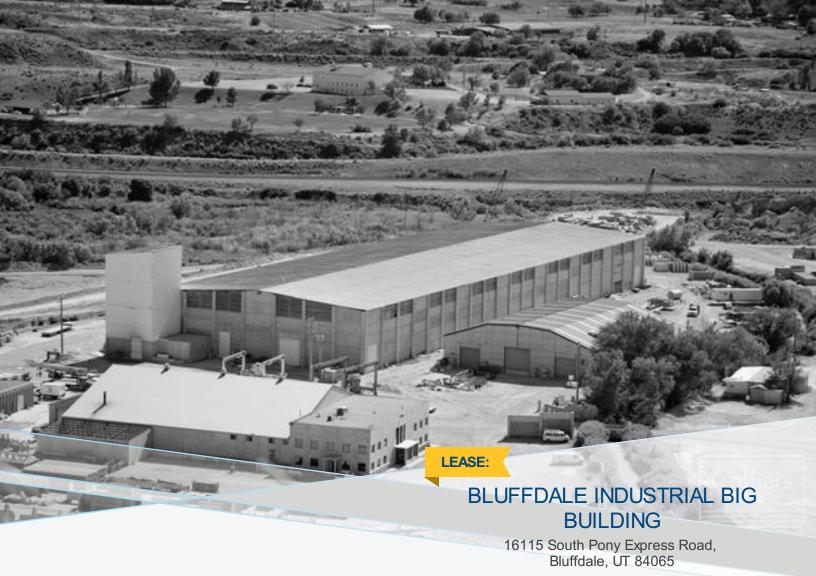

## FEATURES AND AMENITIES

Located at the point of the mountain, west of Interstate 15. Access to the property is off of 900 West from West Frontage Road. 0.46/SF/Per Month

48,812.00 SF LEASE RATE (\$): 0.46