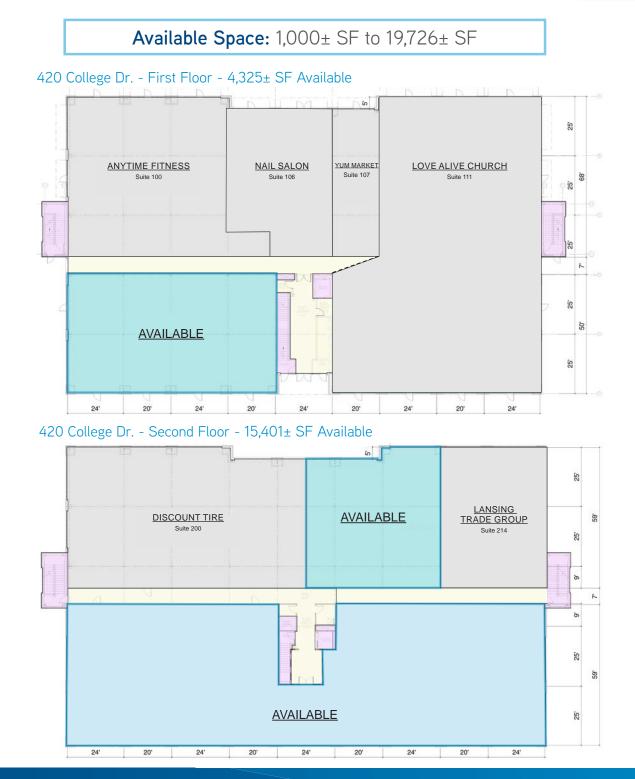

#### 420 College Drive

- >19,726± SF available
- > Current Tenants: Anytime Fitness, YUM Market, Nail Salon, Lansing Trade Group, and Discount Tire

# Site Plan - Building 420

420 COLLEGE DR., MIDDLEBURG, FL 32068

400-420 COLLEGE DR., MIDDLEBURG, FL 32068

| DISTANCE TO:     |        |                             |         |
|------------------|--------|-----------------------------|---------|
| Blanding Blvd.   | 2.2 mi | St. Vincent's Healthcare    | 5.2 mi  |
| CR 220           | 0.6 mi | Wolfson Children's Hospital | 22.7 mi |
| Fleming Island   | 4.1 mi | 1-295                       | 7.1 mi  |
| Orange Park Mall | 6.2 mi | I-10                        | 15.8 mi |