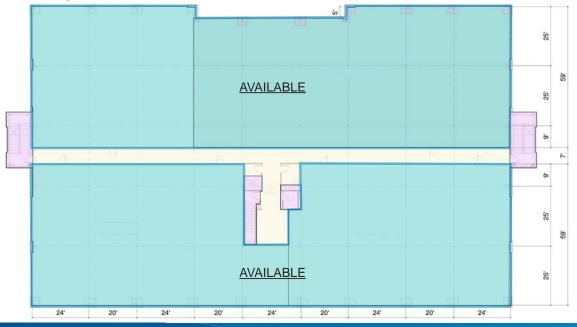

## Site Plan - Building 400

400 COLLEGE DR., MIDDLEBURG, FL 32068

400 College Dr. - Second Floor - 24,274± SF Available