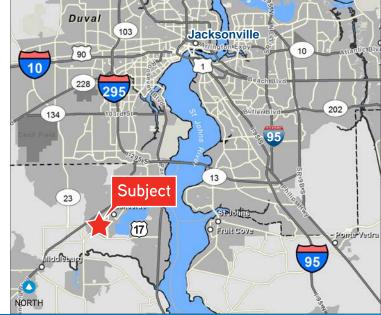

### Doctors Inlet Center

400-420 COLLEGE DR., MIDDLEBURG, FL 32068 2 BUILDINGS TOTALING 60,074± SF AVAILABLE

#### 400-420 COLLEGE DR., MIDDLEBURG, FL 32068