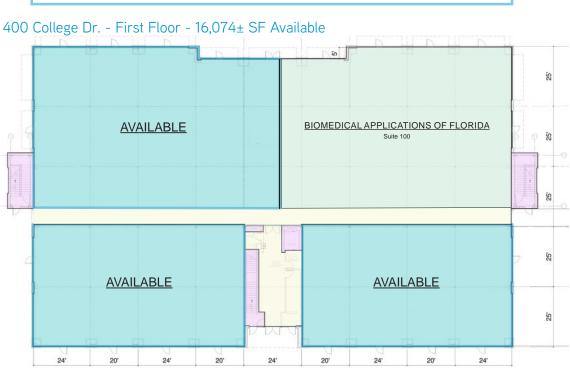

#### 400 College Drive

- >40,348± SF available
- > Current Tenant: Biomedical Applications of Florida

## Site Plan - Building 400

400 COLLEGE DR., MIDDLEBURG, FL 32068

400 College Dr. - Second Floor - 24,274± SF Available