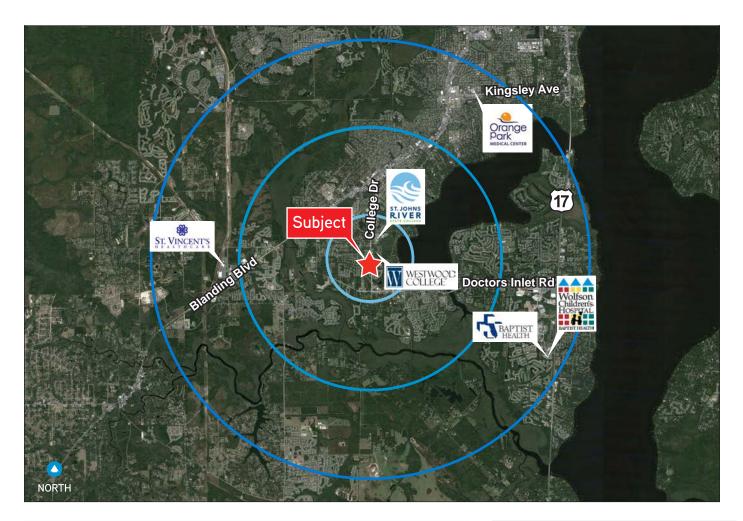

# Site Plan - Building 420

420 COLLEGE DR., MIDDLEBURG, FL 32068

400-420 COLLEGE DR., MIDDLEBURG, FL 32068

| DISTANCE TO:     |        |                             |         |
|------------------|--------|-----------------------------|---------|
| Blanding Blvd.   | 2.2 mi | St. Vincent's Healthcare    | 5.2 mi  |
| CR 220           | 0.6 mi | Wolfson Children's Hospital | 22.7 mi |
| Fleming Island   | 4.1 mi | 1-295                       | 7.1 mi  |
| Orange Park Mall | 6.2 mi | I-10                        | 15.8 mi |