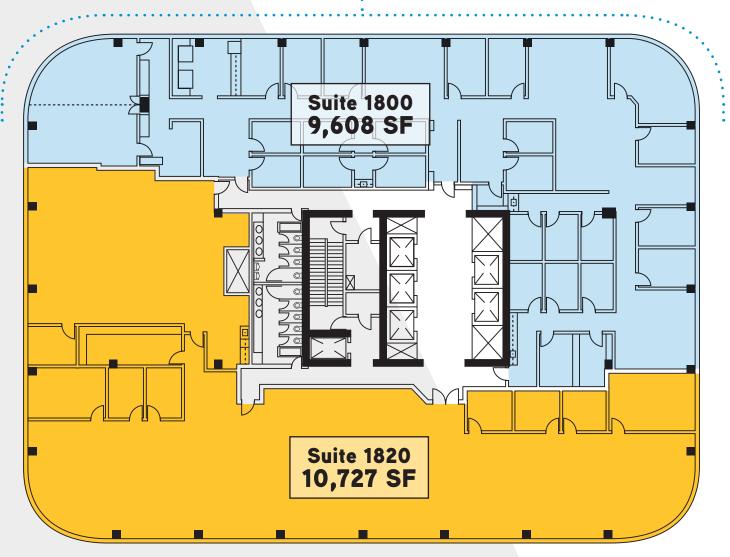

#### **BUILDING INFORMATION**

Space Available: Suite 1800 - 9,608 SF Suite 1820 - 10,727 SF

Combined - 20,335 SF

Asking Rate: Negotiable

Building Size:

Term: December 31, 2018

Availability: March 1, 2018

> Parking: 1.0:1,000 SF

### 18th Floor - Suites 1800 & 1820

# 20,335 SQUARE FEET