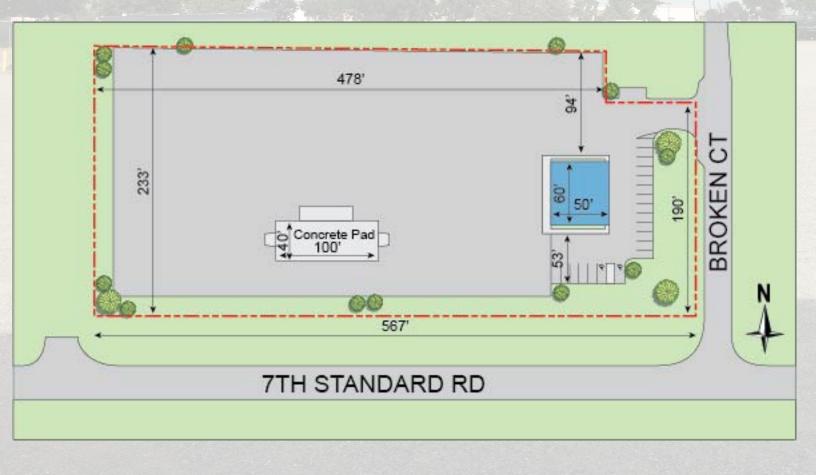

Oilfields.

#### **PROPERTY DESCRIPTION**

- Security key pad gate entrance
- 20' rolling gate
- Yard and perimeter lighting
- Monument signage
- Frontage on 7th Standard Road
- 600 amp, 120/240 volt, 3 phase/4 wire
- Yard is 80% crushed rock
- 40' x 100' concrete pad in yard area
- Zoned M-2 PD

### UTILITIES:

Water:Superior Water DistrictSewer:North of the River SanitationGas:Pacific Gas & ElectricElectric:Pacific Gas & Electric

AGENT: WESLEY MCDONALD 661 631 3828 wesley.mcdonald@colliers.com AGENT: STEVE HAUPT 661 631 3812 stephen.haupt@colliers.com COLLIERS INTERNATIONAL 10000 Stockdale Hwy. #102 Bakersfield, CA 93311 www.colliers.com

# **INDUSTRIAL OFFICE**

19609 BROKEN COURT, SHAFTER, CA

FLOOR PLAN:





## **INDUSTRIAL YARD**

### 19609 BROKEN COURT, SHAFTER, CA

SITE PLAN:







### FOR LEASE

# INDUSTRIAL OFFICE / YARD

### 19609 BROKEN COURT, SHAFTER, CA



land on approximately 4.3 acres in Shafter, California. This property is centrally located between Highway 99 and Interstate 5 at the Highway 43 and 7th Standard intersection. This property is at the middle point between Elk Hills, Kern River and Belridge Oilfields.

AGENT: WESLEY MCDONALD CA DRE #01511739 SENIOR VICE PRESIDENT | PRINCIPAL CENTRAL CALIFORNIA INDUSTRIAL PROPERTIES TEAM 661 631 3828 wesley.mcdonald@colliers.com

AGENT: STEPHEN J. HAUPT, SIOR CA DRE #00838505 SENIOR VICE PRESIDENT | PRINCIPAL CENTRAL CALIFORNIA INDUSTRIAL PROPERTIES TEAM 661 631 3812 stephen.haupt@colliers.com

Plain

onument

COLLIERS INTERNATIONAL 10000 Stockdale Highway Suite 102 Bakersfield, CA 93311 www.colliers.com

Ro