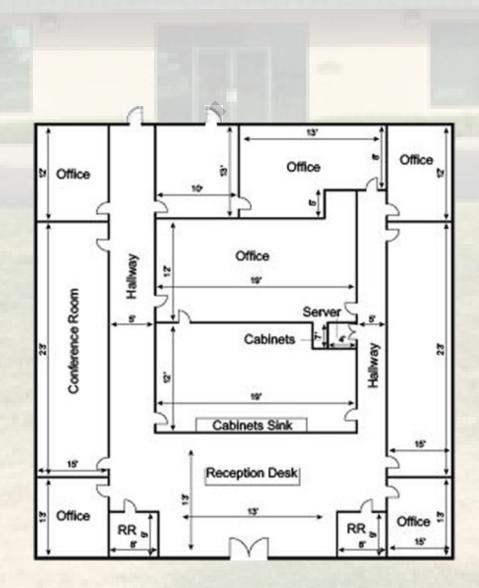

his property is at the middle point between Elk Hills, Kern River and Belridge Oilfields.

#### **PROPERTY DESCRIPTION**

- Security key pad gate entrance
- 20' rolling gate
- Yard and perimeter lighting
- Monument signage
- Frontage on 7th Standard Road
- 600 amp, 120/240 volt, 3 phase/4 wire
- Yard is 80% crushed rock
- 40' x 100' concrete pad in yard area
- Zoned M-2 PD

### UTILITIES:

Water:Superior Water DistrictSewer:North of the River SanitationGas:Pacific Gas & ElectricElectric:Pacific Gas & Electric

AGENT: WESLEY MCDONALD 661 631 3828 wesley.mcdonald@colliers.com AGENT: STEVE HAUPT 661 631 3812 stephen.haupt@colliers.com COLLIERS INTERNATIONAL 10000 Stockdale Hwy. #102 Bakersfield, CA 93311 www.colliers.com

# **INDUSTRIAL OFFICE**

19609 BROKEN COURT, SHAFTER, CA

FLOOR PLAN:





## **INDUSTRIAL YARD**

### 19609 BROKEN COURT, SHAFTER, CA

SITE PLAN:







### FOR LEASE

# INDUSTRIAL OFFICE / YARD

### 19609 BROKEN COURT, SHAFTER, CA



land on approximately 4.3 acres in Shafter, California. This property is centrally located between Highway 99 and Interstate 5 at the Highway 43 and 7th Standard intersection. This property is at the middle point between Elk Hills, Kern River and Belridge Oilfields.

AGENT: WESLEY MCDONALD CA DRE #01511739 SENIOR VICE PRESIDENT | PRINCIPAL CENTRAL CALIFORNIA INDUSTRIAL PROPERTIES TEAM 661 631 3828 wesley.mcdonald@colliers.com

AGENT: STEPHEN J. HAUPT, SIOR CA DRE #00838505 SENIOR VICE PRESIDENT | PRINCIPAL CENTRAL CALIFORNIA INDUSTRIAL PROPERTIES TEAM 661 631 3812 stephen.haupt@colliers.com

Plain

onument

COLLIERS INTERNATION