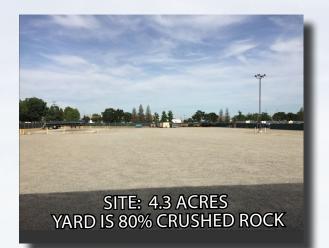

#### **PROPERTY DESCRIPTION**

- Security key pad gate entrance
- 20' rolling gate
- Yard and perimeter lighting
- Monument signage
- Frontage on 7th Standard Road
- 600 amp, 120/240 volt, 3 phase/4 wire
- Yard is 80% crushed rock
- 40' x 100' concrete pad in yard area
- Zoned M-2 PD

## **INDUSTRIAL YARD**