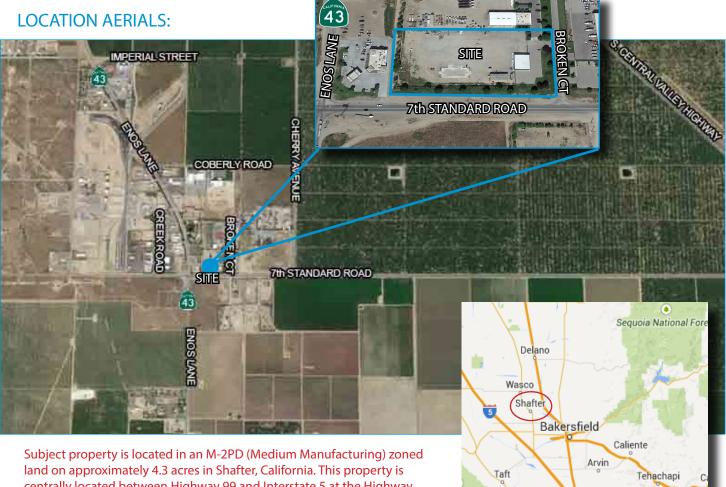

#### **PROPERTY LOCATION**

Subject property is located in an M-2PD (Medium Manufacturing) zoned land on approximately 4.3 acres in Shafter, California. This property is centrally located between Highway 99 and Interstate 5 at the Highway 43 and 7th Standard intersection. This property is at the middle point between Elk Hills, Kern River and Belridge Oilfields.

### 19609 BROKEN COURT, SHAFTER, CA

land on approximately 4.3 acres in Shafter, California. This property is centrally located between Highway 99 and Interstate 5 at the Highway 43 and 7th Standard intersection. This property is at the middle point between Elk Hills, Kern River and Belridge Oilfields.