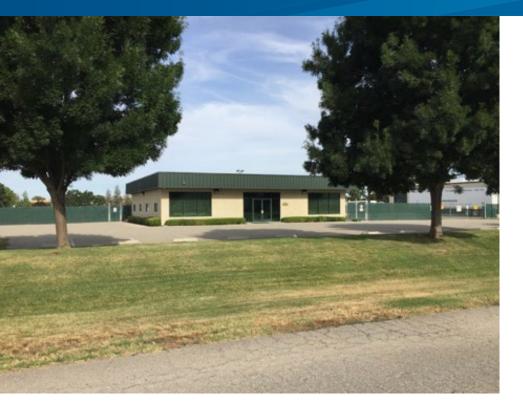

# INDUSTRIAL OFFICE / YARD

19609 BROKEN COURT, SHAFTER, CA

FOR LEASE:

Office space: Yard size: 3,000 s.f. 4.3 acres

LEASE RATE: \$6,500.00 per month Industrial Gross

#### **PROPERTY LOCATION**

Subject property is located in an M-2PD (Medium Manufacturing) zoned land on approximately 4.3 acres in Shafter, California. This property is centrally located between Highway 99 and Interstate 5 at the Highway 43 and 7th Standard intersection. This property is at the middle point between Elk Hills, Kern River and Belridge Oilfields.