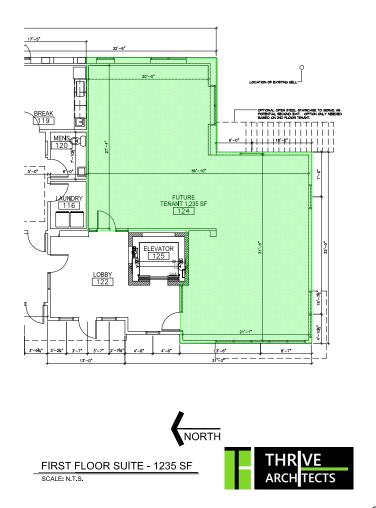

### FLOOR PLANS

### **DETAILS**

First Floor - 1,235 SF

Available Space: Second Floor - 3,162 SF

Second Floor - 1,250 SF

\*\* Second Floor contiguous to 4,412 SF

Building Size: 8,850 SF

Year Built: 1970, Renovated in 2017

Stories: 2