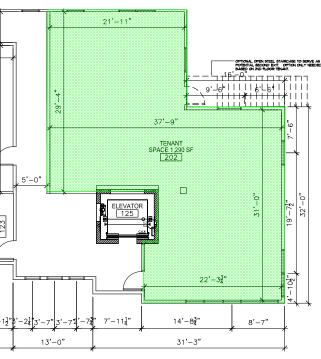

### FLOOR PLANS

### **DETAILS**

First Floor - 1,235 SF

Available Space: Second Floor - 3,162 SF

Second Floor - 1,250 SF

\*\* Second Floor contiguous to 4,412 SF

Building Size: 8,850 SF

Year Built: 1970, Renovated in 2017

Stories: 2