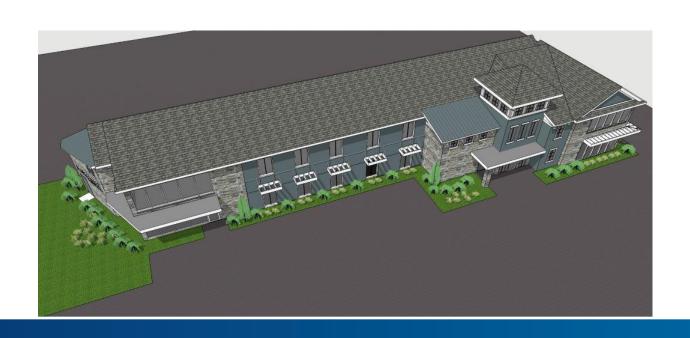

# 15255 Watertown Plank Road - Elm Grove, WI

### **DETAILS**

First Floor - 1,235 SF

Available Space: Second Floor - 3,162 SF

Second Floor - 1,250 SF

\*\* Second Floor contiguous to 4,412 SF

Building Size: 8,850 SF

Year Built: 1970, Renovated in 2017

Stories: 2

### PROPERTY HIGHLIGHTS

- > Easy access to the Interstate
- > Close proximity to Bluemound Rd, which offers endless dining and retail options
- > Monument signage on Watertown Plank Road
- > Full second floor availability