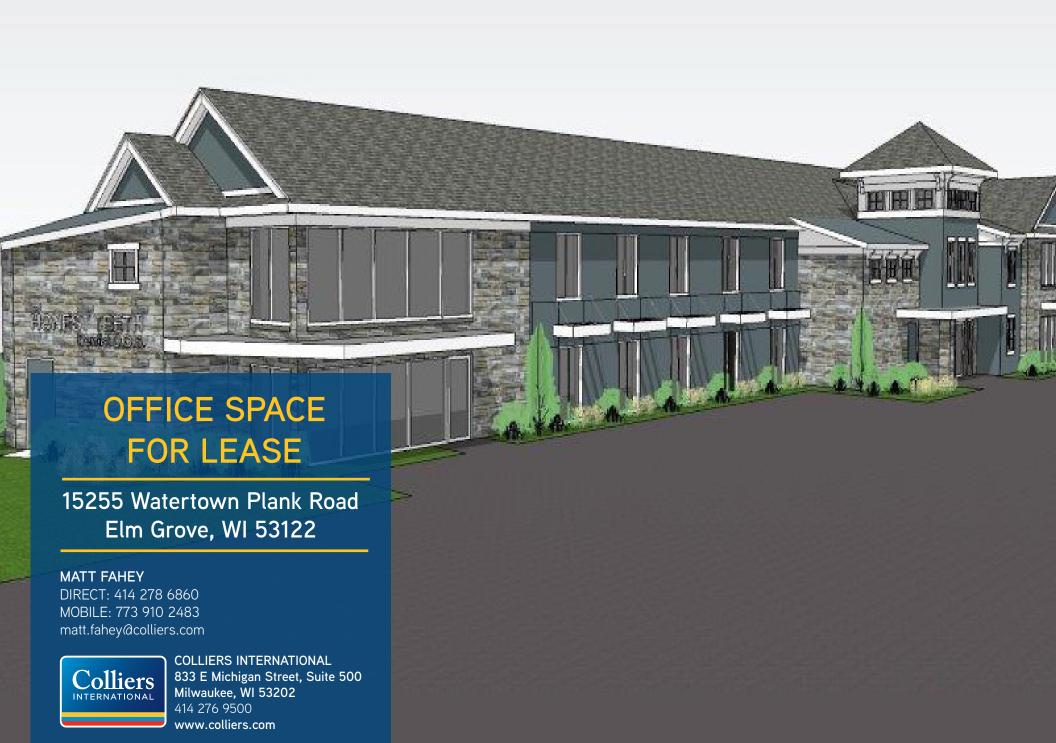

## FOR LEASE

# 15255 Watertown Plank Road - Elm Grove, WI

### FLOOR PLANS









### **FOR LEASE**

# 15255 Watertown Plank Road - Elm Grove, WI

### **DETAILS**

First Floor - 1,235 SF

Available Space: Second Floor - 3,162 SF

Second Floor - 1,250 SF

\*\* Second Floor contiguous to 4,412 SF

Building Size: 8,850 SF

Year Built: 1970, Renovated in 2017

Stories: 2

Parking: 4/1,000 SF

Lease Rate: \$18.00-\$20.00/SF Gross

### PROPERTY HIGHLIGHTS

- > Easy access to the Interstate
- > Close proximity to Bluemound Rd, which offers endless dining and retail options
- > Monument signage on Watertown Plank Road
- > Full second floor availability





#### **CONTACT US**

#### **MATT FAHEY**

DIRECT: 414 278 6860 MOBILE: 773 910 2483 matt.fahey@colliers.com

This document/email has been