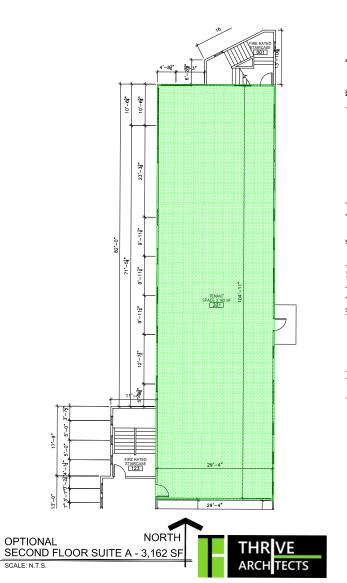

### FLOOR PLANS

### **DETAILS**

First Floor - 1,235 SF

Available Space: Second Floor - 3,162 SF

Second Floor - 1,250 SF

\*\* Second Floor contiguous to 4,412 SF

Building Size: 8,850 SF

Year Built: 1970, Renovated in 2017

Stories: 2