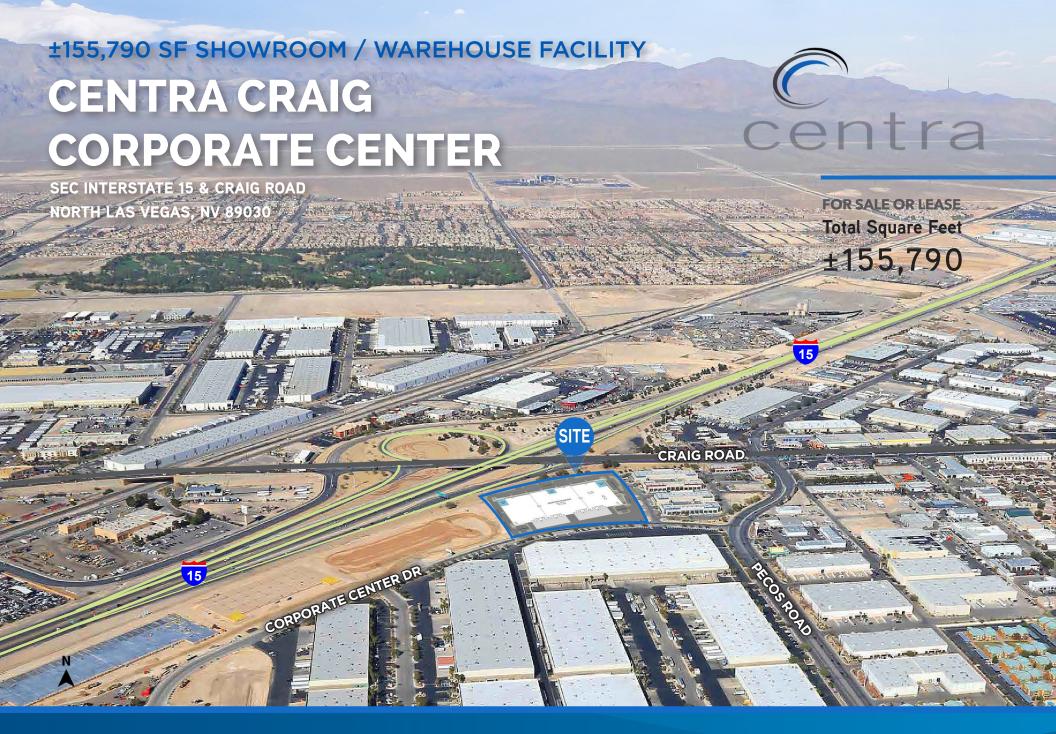

## CENTRA CRAIG CORPORATE CENTER

SEC INTERSTATE 15 & CRAIG ROAD, NORTH LAS VEGAS, NV 89030

#### **FEATURES**

- > Free Standing Building, ±155,790 Total SF
- **)** Divisibility from: ±47,520 SF
- > 54' x 55' Typical Column Spacing
- > Twenty-Eight (28) 9' x 10' Dock High Loading Doors
- > Four (4) 14' x 16' Grade Level Loading Doors
- > 30' minimum ceiling clearance at first column
- > 3,000 Amps, 277/480 V, 3-Phase Power
- > ESFR Fire Suppression System
- > Auto Parking Spaces: 194
- > Trailer Parking Spaces: 18
- > Zoned M-2 (City of North Las Vegas)