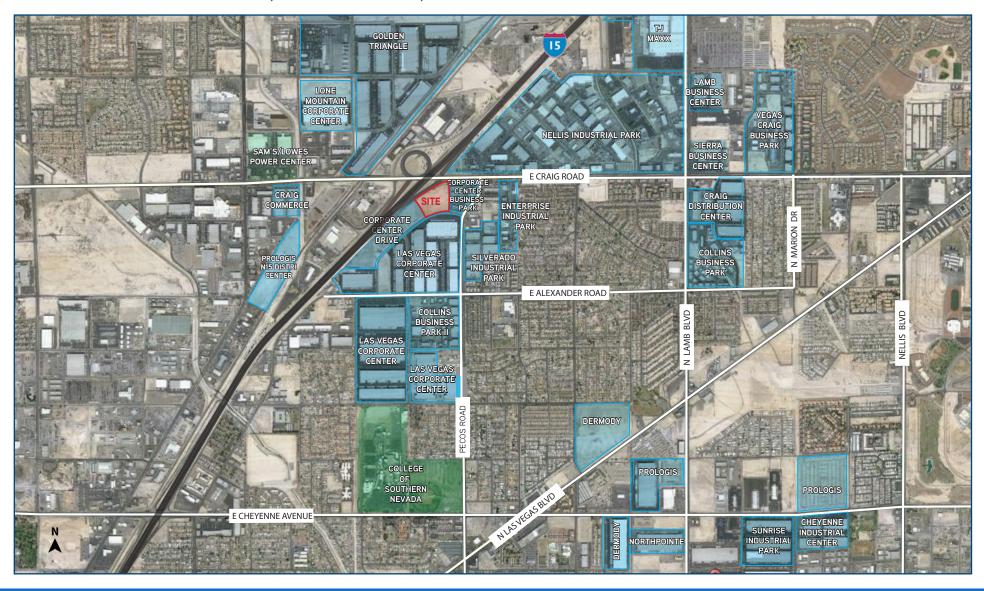

## CENTRA CRAIG CORPORATE CENTER

SEC INTERSTATE 15 & CRAIG ROAD, NORTH LAS VEGAS, NV 89030

## CENTRA CRAIG CORPORATE CENTER

SEC INTERSTATE 15 & CRAIG ROAD, NORTH LAS VEGAS, NV 89030

**COLLIERS INTERNATIONAL**