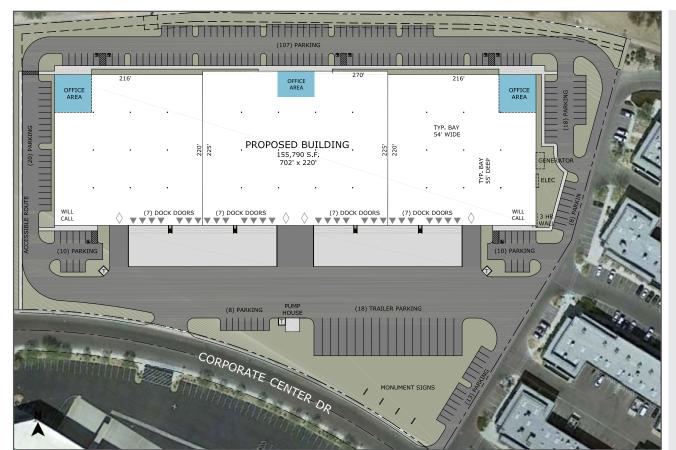

#### **FEATURES**

- > Free Standing Building, ±155,790 Total SF
- **)** Divisibility from: ±47,520 SF
- > 54' x 55' Typical Column Spacing
- > Twenty-Eight (28) 9' x 10' Dock High Loading Doors
- > Four (4) 14' x 16' Grade Level Loading Doors
- > 30' minimum ceiling clearance at first column
- > 3,000 Amps, 277/480 V, 3-Phase Power
- > ESFR Fire Suppression System
- > Auto Parking Spaces: 194
- > Trailer Parking Spaces: 18
- > Zoned M-2 (City of North Las Vegas)

**FOR SALE:** \$115.00 psf

FOR LEASE: \$0.51 - \$0.53 psf NNN

 $\langle \rangle$  = GRADE LOADING DOOR

= DOCK LOADING DOOR

NORTH ELEVATION