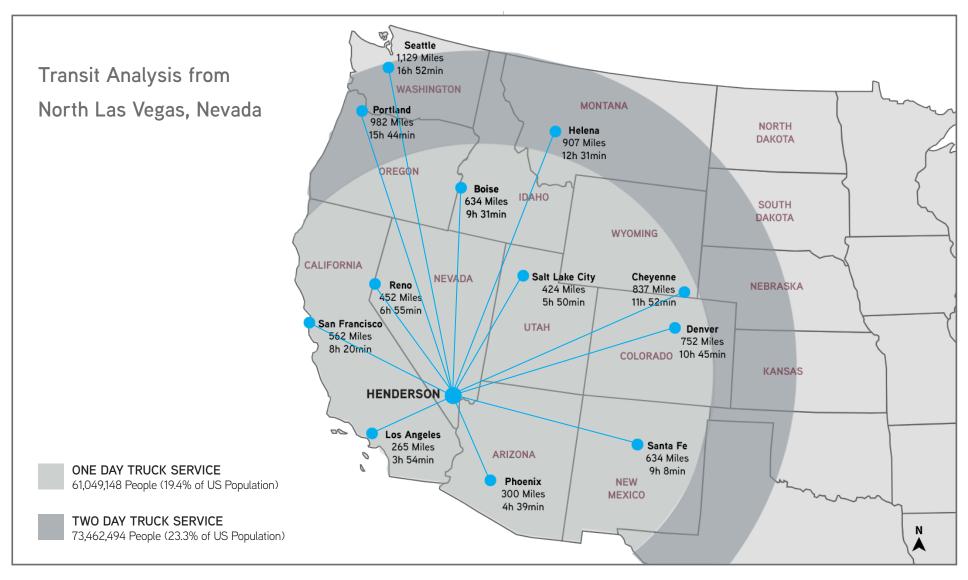

## CENTRA CRAIG CORPORATE CENTER

SEC INTERSTATE 15 & CRAIG ROAD, NORTH LAS VEGAS, NV 89030

## CENTRA CRAIG CORPORATE CENTER

SEC INTERSTATE 15 & CRAIG ROAD, NORTH LAS VEGAS, NV 89030

**COLLIERS INTERNATIONAL**