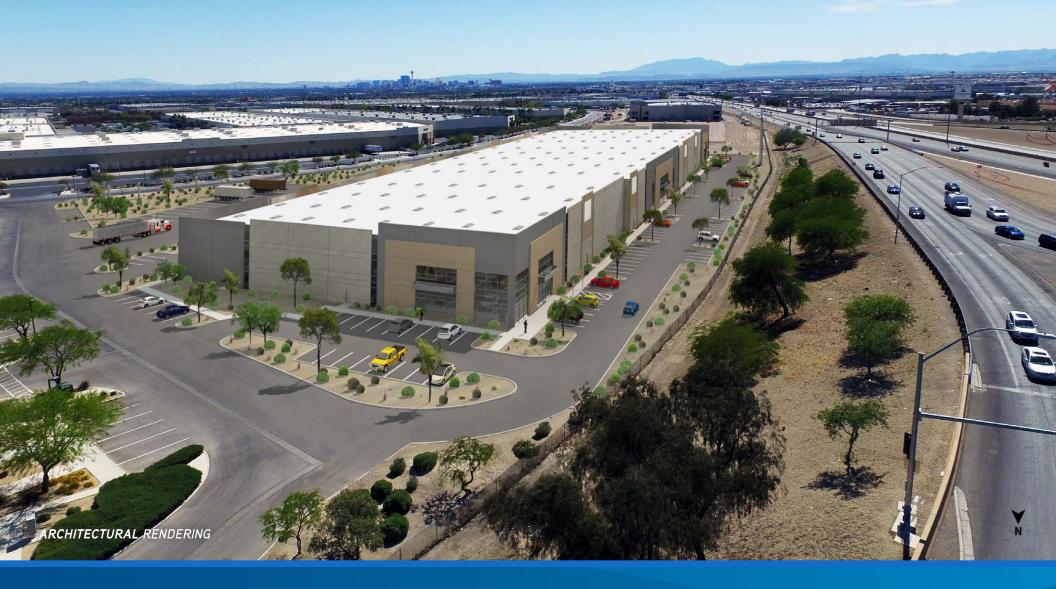

#### **FEATURES**

- > Free Standing Building, ±155,790 Total SF
- **)** Divisibility from: ±47,520 SF
- > 54' x 55' Typical Column Spacing
- > Twenty-Eight (28) 9' x 10' Dock High Loading Doors
- > Four (4) 14' x 16' Grade Level Loading Doors
- > 30' minimum ceiling clearance at first column
- > 3,000 Amps, 277/480 V, 3-Phase Power
- > ESFR Fire Suppression System
- > Auto Parking Spaces: 194
- > Trailer Parking Spaces: 18
- > Zoned M-2 (City of North Las Vegas)