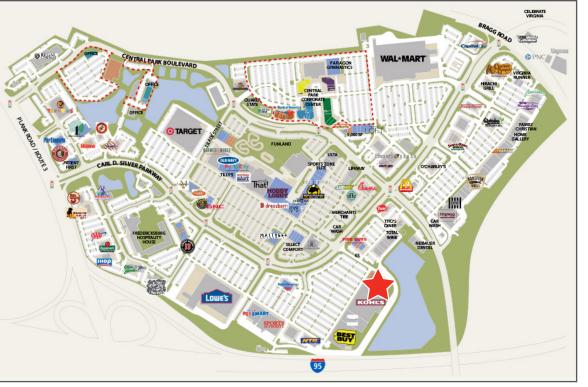

### **PROPERTY FEATURES**

- > 10,786 SF excess pace adjacent to Office Depot
- > Located in Central Park, a 2.5 million SF powercenter
- > Easy access from both Washington D.C. and Richmond
- > Visible from Interstate 95
- > Will deliver a warm shell

### JOIN THESE RETAILERS

**SUSAN JONES** 

office +1 804 591 2415 susan.jones@colliers.com