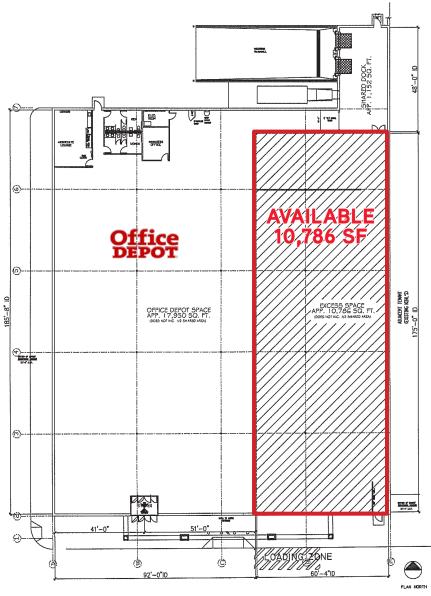

### **PROPERTY FEATURES**

- > 10,786 SF excess pace adjacent to Office Depot
- > Located in Central Park, a 2.5 million SF powercenter
- > Easy access from both Washington D.C. and Richmond
- > Visible from Interstate 95
- > Will deliver a warm shell