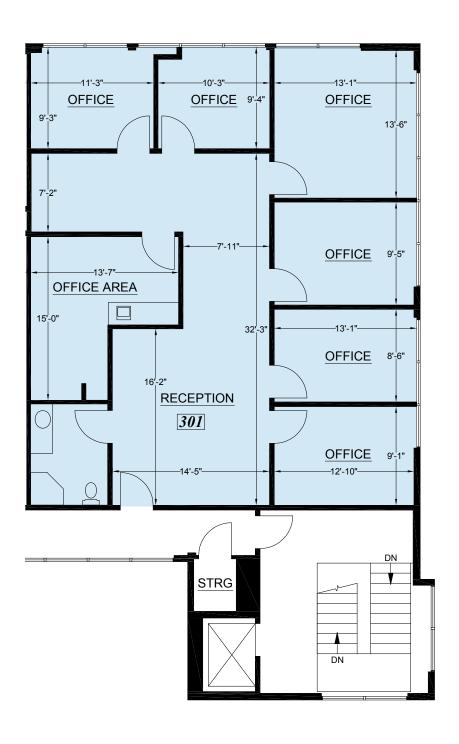

## Great Freeway Proximity

1371-1431 OAKLAND BOULEVARD, WALNUT CREEK, CA

1371 OAKLAND BLVD

Suite 301 ±1,987 SF