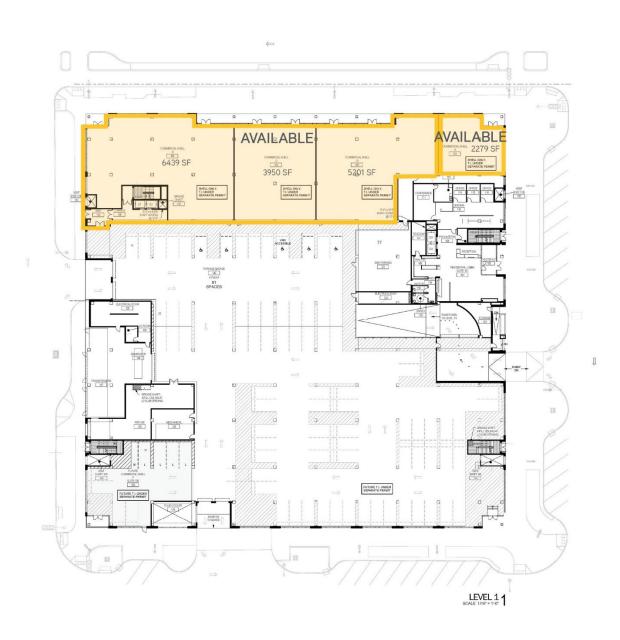

Total SF Available: 1,800 – 17,869 SF Ceiling Height:

Total Building SF: 125,000 SF Sprinkler: Yes

Year Built: 2015 Restrooms: ( )

Center Type: Parking: 50 stalls

**Traffic Counts:** 

| Suite #: | SF Available:   |                  |            |
|----------|-----------------|------------------|------------|
| 100      | <b>2,279</b> SF | Length of Lease: | Negotiable |
| 103      | <b>6,439</b> SF | TI Allowance:    | Negotiable |
| 104      | <b>3,950</b> SF | Rent Escalator:  | Negotiable |
| 105      | <b>5,201</b> SF | Lease Form:      | Landlord's |

2,279 SF of completely built out restaurant space and maximum contiguous up to 15,590 SF.

50 parking stalls available with additional employee parking and ample street parking.

Information furnished is from sources deemed reliable, but is not guaranteed by Colliers International, or its agents, and is subject to change, corrections, errors and omissions, prior sales, or withdrawls without

## Site plan