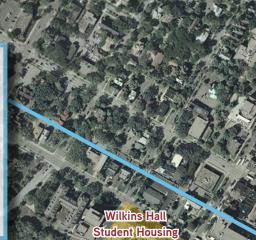

Northrop Auditorium - Live Theatre 4,847 seats | 1,000 yards from property

Aquatic Center 2,546 seats | 490 yards from property

DON MA

Central Corridor LRT 

21,300 vpd

U of M Student Housing 982 Students

15 all