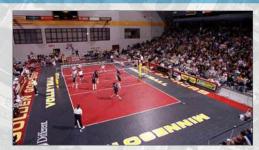

## Minneapolis, MN

Sports Pavillion - Multi Purpose 5,500 seats | 670 yards from property

126 Students

Smith III

Mariucci Arena - Hockey 9,700 seats | 600 yards from property

Williams Arena - Basketball 14,625 seats | 490 yards from property