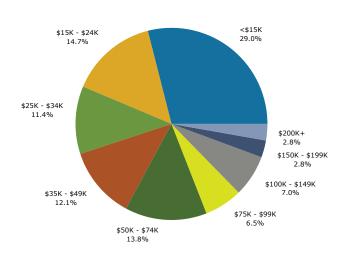

7    | 1       |
| Pacific Islander Alone          | 36        | 0.0%      | 43       | 0.1%    | 55       |         |
| Some Other Race Alone           | 2,468     | 3.2%      | 2,757    | 3.5%    | 3,334    |         |
| Two or More Races               | 2,588     | 3.4%      | 2,809    | 3.5%    | 3,188    |         |
| Historia O tata (A. Basa)       | 5,198     | 6.8%      | 5,902    | 7.4%    | 7,215    |         |
| Hispanic Origin (Any Race)      | 3.190     | 0.070     |          |         |          |         |

August 28, 2014

©2014 Esri Page 3 of 6



1024 Washington Ave SE, Minneapolis, Minnesota, 55414 Ring: 2 mile radius

Prepared by Maura Carland

Latitude: 44.973713126 Longitude: -93.22290262

#### Trends 2013-2018



#### Population by Age



#### 2013 Household Income



#### 2013 Population by Race



2013 Percent Hispanic Origin: 7.4%

Source: U.S. Census Bureau, Census 2010 Summary File 1. Esri forecasts for 2013 and 2018.

August 28, 2014



1024 Washington Ave SE, Minneapolis, Minnesota, 55414 Ring: 3 mile radius

Prepared by Maura Carland

Latitude: 44.973713126 Longitude: -93.22290262

| Summary                         | Cer            | nsus 2010 |                | 2013    |          |     |
|---------------------------------|----------------|-----------|----------------|---------|----------|-----|
| Population                      |                | 184,719   |                | 188,873 |          | 19  |
| Households                      |                | 78,478    |                | 80,499  |          | 8   |
| Families