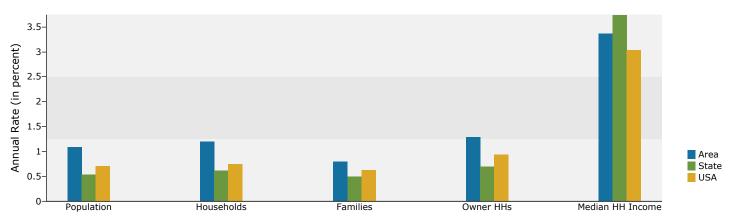

Prepared by Maura Carland

Latitude: 44.973713126 Longitude: -93.22290262

| <b>2000</b><br>17,862<br>5,706<br>5,795 | <b>2010</b> 22,047 6,518 6,751  Number            | Annual Rat<br>2.139<br>1.349<br>1.549                                                                                                                                                                                |
|-----------------------------------------|---------------------------------------------------|----------------------------------------------------------------------------------------------------------------------------------------------------------------------------------------------------------------------|
| 5,706                                   | 6,518<br>6,751                                    | 1.349                                                                                                                                                                                                                |
|                                         | 6,751                                             |                                                                                                                                                                                                                      |
| 5,795                                   |                                                   | 1.549                                                                                                                                                                                                                |
|                                         | Number                                            |                                                                                                                                                                                                                      |
|                                         |                                                   | Percei                                                                                                                                                                                                               |
|                                         | 22,047                                            | 100.0                                                                                                                                                                                                                |
|                                         | 21,439                                            | 97.2                                                                                                                                                                                                                 |
|                                         | 16,008                                            | 72.6                                                                                                                                                                                                                 |
|                                         | 2,444                                             | 11.1                                                                                                                                                                                                                 |
|                                         | 156                                               | 0.7                                                                                                                                                                                                                  |
|                                         | 2,634                                             | 11.9                                                                                                                                                                                                                 |
|                                         | 13                                                | 0.1                                                                                                                                                                                                                  |
|                                         | 184                                               | 0.8                                                                                                                                                                                                                  |
|                                         | 608                                               | 2.8                                                                                                                                                                                                                  |
|                                         | 564                                               | 2.69                                                                                                                                                                                                                 |
|                                         |                                                   |                                                                                                                                                                                                                      |
|                                         | 11,233                                            | 51.0                                                                                                                                                                                                                 |
|                                         | 10,814                                            | 49.1                                                                                                                                                                                                                 |
|                                         |                                                   |                                                                                                                                                                                                                      |
|                                         | 22,049                                            | 100.0                                                                                                                                                                                                                |
|                                         |                                                   | 2.3                                                                                                                                                                                                                  |
|                                         |                                                   | 1.59                                                                                                                                                                                                                 |
|                                         |                                                   | 1.3                                                                                                                                                                                                                  |
|                                         |                                                   | 25.9                                                                                                                                                                                                                 |
|                                         |                                                   | 41.0                                                                                                                                                                                                                 |
|                                         |                                                   | 7.9                                                                                                                                                                                                                  |
|                                         |                                                   | 3.5                                                                                                                                                                                                                  |
|                                         |                                                   | 2.2                                                                                                                                                                                                                  |
|                                         |                                                   | 2.1                                                                                                                                                                                                                  |
|                                         |                                                   | 1.9                                                                                                                                                                                                                  |
|                                         |                                                   |                                                                                                                                                                                                                      |
|                                         |                                                   | 2.29                                                                                                                                                                                                                 |
|                                         |                                                   | 2.3                                                                                                                                                                                                                  |
|                                         |                                                   | 2.2                                                                                                                                                                                                                  |
|                                         |                                                   | 1.4                                                                                                                                                                                                                  |
|                                         |                                                   | 1.0                                                                                                                                                                                                                  |
|                                         |                                                   | 0.6                                                                                                                                                                                                                  |
|                                         | 127                                               | 0.69                                                                                                                                                                                                                 |
|                                         | 99                                                | 0.49                                                                                                                                                                                                                 |
|                                         | 20,715                                            | 94.0                                                                                                                                                                                                                 |
|                                         | 879                                               | 4.09                                                                                                                                                                                                                 |
|                                         |                                                   |                                                                                                                                                                                                                      |
|                                         |                                                   |                                                                                                                                                                                                                      |
|                                         |                                                   |                                                                                                                                                                                                                      |
|                                         |                                                   |                                                                                                                                                                                                                      |
|                                         |                                                   |                                                                                                                                                                                                                      |
|                                         | 24.8                                              |                                                                                                                                                                                                                      |
|                                         |                                                   |                                                                                                                                                                                                                      |
|                                         | 22.6                                              |                                                                                                                                                                                                                      |
|                                         | 24.0                                              |                                                                                                                                                                                                                      |
|                                         | 22.7                                              |                                                                                                                                                                                                                      |
|                                         | 20.9                                              |                                                                                                                                                                                                                      |
|                                         | 22.2                                              |                                                                                                                                                                                                                      |
|                                         | n reported data distribution into 2010 geography. | 156 2,634 13 184 608 564  11,233 10,814  22,049 498 337 287 5,700 9,032 1,733 764 479 459 416 483 505 475 306 213 134 127 99 20,715 879  22,3 22,6 22,1 22,2 24,8 24,0 22,7 20,9 22,2 m reported data distributions. |