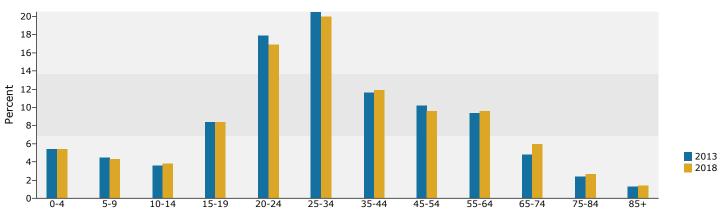

|                                            | 2000   | 2010         | 2000-201<br>Annual Rat |
|--------------------------------------------|--------|--------------|------------------------|
| Population                                 | 68,377 | 76,438       | 1.12                   |
| Households                                 | 27,428 | 30,013       | 0.91                   |
| Housing Units                              | 28,239 | 32,233       | 1.33                   |
| Population by Race                         |        | Number       | Percei                 |
| Total                                      |        | 76,438       | 100.0                  |
| Population Reporting One Race              |        | 73,850       | 96.6                   |
| White                                      |        | 48,312       | 63.2                   |
| Black                                      |        | 13,556       | 17.7                   |
| American Indian                            |        | 2,230        | 2.9                    |
| Asian                                      |        | 7,248        | 9.5                    |
| Pacific Islander                           |        | 36           | 0.0                    |
| Some Other Race                            |        | 2,468        | 3.2                    |
| Population Reporting Two or More Races     |        | 2,588        | 3.4                    |
| Total Hispanic Population                  |        | 5,198        | 6.8                    |
| Population by Sex                          |        |              |                        |
| Male                                       |        | 38,861       | 50.8                   |
| Female                                     |        | 37,577       | 49.2                   |
| Population by Age                          |        |              |                        |
| Total                                      |        | 76,442       | 100.0                  |
| Age 0 - 4                                  |        | 3,902        | 5.1                    |
| Age 5 - 9                                  |        | 2,887        | 3.8                    |
| Age 10 - 14                                |        | 2,319        | 3.0                    |
| Age 15 - 19                                |        | 9,056        | 11.8                   |
| Age 20 - 24                                |        | 20,410       | 26.7                   |
| Age 25 - 29                                |        | 8,689        | 11.4                   |
| Age 30 - 34                                |        | 5,208        | 6.8                    |
| Age 35 - 39                                |        | 3,567        | 4.7                    |
| Age 40 - 44                                |        | 3,094        | 4.0                    |
| Age 45 - 49                                |        | 3,073        | 4.0                    |
| Age 50 - 54                                |        | 3,258        | 4.3                    |
| Age 55 - 59                                |        | 3,136        | 4.1                    |
| Age 60 - 64                                |        | 2,708        | 3.5                    |
| Age 65 - 69<br>Age 70 - 74                 |        | 1,714        | 2.2                    |
| Age 75 - 79                                |        | 1,123<br>853 | 1.5°<br>1.1°           |
| Age 80 - 84                                |        | 655          | 0.9                    |
| Age 85+                                    |        | 786          | 1.0                    |
| Age 18+                                    |        | 66,009       | 86.4                   |
| Age 65+                                    |        | 5,131        | 6.7                    |
| Median Age by Sex and Race/Hispanic Origin |        |              |                        |
| Total Population                           |        | 24.9         |                        |
| Male                                       |        | 25.2         |                        |
| Female                                     |        | 24.7         |                        |
| White Alone                                |        | 24.8         |                        |
| Black Alone                                |        | 27.5         |                        |
| American Indian Alone                      |        | 23.7         |                        |
| Asian Alone                                |        | 24.8         |                        |
| Pacific Islander Alone                     |        | 23.8         |                        |
| Some Other Race Alone                      |        | 24.8         |                        |
| Two or More Races Hispanic Population      |        | 21.6         |                        |
| DISDADIC PODUJATION                        |        | 24.0         |                        |