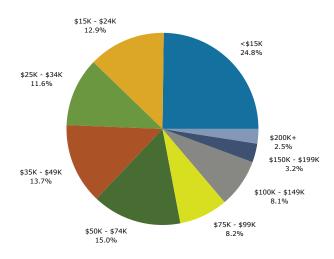

| 11,707         | 6.3%      | 12,547         | 6.6%    | 14,146   |     |
| Pacific Islander Alone          | 104            | 0.1%      | 115            | 0.1%    | 137      |     |
| Some Other Race Alone           | 10,422         | 5.6%      | 11,594         | 6.1%    | 13,946   |     |
| Two or More Races               | 7,448          | 4.0%      | 7,953          | 4.2%    | 8,912    |     |
|                                 |                |           |                |         |          |     |

August 28, 2014

©2014 Esri Page 5 of 6



1024 Washington Ave SE, Minneapolis, Minnesota, 55414 Ring: 3 mile radius

Prepared by Maura Carland

Latitude: 44.973713126 Longitude: -93.22290262

#### Trends 2013-2018



#### Population by Age



#### 2013 Household Income



#### 2013 Population by Race



2013 Percent Hispanic Origin: 11.9%

Source: U.S. Census Bureau, Census 2010 Summary File 1. Esri forecasts for 2013 and 2018.



1024 Washington Ave SE, Minneapolis, Minnesota, 55414 Rings: 1, 2, 3 mile radii

Prepared by Maura Carland Latitude: 44.973713126

Longitude: -93.22290262

| 3 miles  175,515 184,719 188,873 19,444 197,272 0.87%  74,248 2.12 78,478 2.11 80,499 2.10 84,453 2.11 0.96% 29,011 3.02 29,384 3.02 30,363                          |
|----------------------------------------------------------------------------------------------------------------------------------------------------------------------|
| 184,719 188,873 19,444 197,272 0.87% 74,248 2.12 78,478 2.11 80,499 2.10 84,453 2.11 0.96% 29,011 3.02 29,384 3.02 30,363