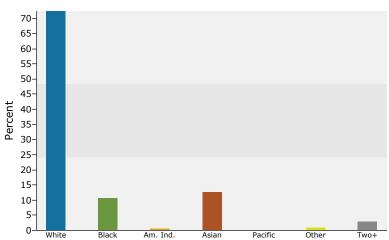

|                                            | 2000   | 2010         | 2000-201<br>Annual Rat |
|--------------------------------------------|--------|--------------|------------------------|
| Population                                 | 68,377 | 76,438       | 1.12                   |
| Households                                 | 27,428 | 30,013       | 0.91                   |
| Housing Units                              | 28,239 | 32,233       | 1.33                   |
| Population by Race                         |        | Number       | Percei                 |
| Total                                      |        | 76,438       | 100.0                  |
| Population Reporting One Race              |        | 73,850       | 96.6                   |
| White                                      |        | 48,312       | 63.2                   |
| Black                                      |        | 13,556       | 17.7                   |
| American Indian                            |        | 2,230        | 2.9                    |
| Asian                                      |        | 7,248        | 9.5                    |
| Pacific Islander                           |        | 36           | 0.0                    |
| Some Other Race                            |        | 2,468        | 3.2                    |
| Population Reporting Two or More Races     |        | 2,588        | 3.4                    |
| Total Hispanic Population                  |        | 5,198        | 6.8                    |
| Population by Sex                          |        |              |                        |
| Male                                       |        | 38,861       | 50.8                   |
| Female                                     |        | 37,577       | 49.2                   |
| Population by Age                          |        |              |                        |
| Total                                      |        | 76,442       | 100.0                  |
| Age 0 - 4                                  |        | 3,902        | 5.1                    |
| Age 5 - 9                                  |        | 2,887        | 3.8                    |
| Age 10 - 14                                |        | 2,319        | 3.0                    |
| Age 15 - 19                                |        | 9,056        | 11.8                   |
| Age 20 - 24                                |        | 20,410       | 26.7                   |
| Age 25 - 29                                |        | 8,689        | 11.4                   |
| Age 30 - 34                                |        | 5,208        | 6.8                    |
| Age 35 - 39                                |        | 3,567        | 4.7                    |
| Age 40 - 44                                |        | 3,094        | 4.0                    |
| Age 45 - 49                                |        | 3,073        | 4.0                    |
| Age 50 - 54                                |        | 3,258        | 4.3                    |
| Age 55 - 59                                |        | 3,136        | 4.1                    |
| Age 60 - 64                                |        | 2,708        | 3.5                    |
| Age 65 - 69<br>Age 70 - 74                 |        | 1,714        | 2.2                    |
| Age 75 - 79                                |        | 1,123<br>853 | 1.5°<br>1.1°           |
| Age 80 - 84                                |        | 655          | 0.9                    |
| Age 85+                                    |        | 786          | 1.0                    |
| Age 18+                                    |        | 66,009       | 86.4                   |
| Age 65+                                    |        | 5,131        | 6.7                    |
| Median Age by Sex and Race/Hispanic Origin |        |              |                        |
| Total Population                           |        | 24.9         |                        |
| Male                                       |        | 25.2         |                        |
| Female                                     |        | 24.7         |                        |
| White Alone                                |        | 24.8         |                        |
| Black Alone                                |        | 27.5         |                        |
| American Indian Alone                      |        | 23.7         |                        |
| Asian Alone                                |        | 24.8         |                        |
| Pacific Islander Alone                     |        | 23.8         |                        |
| Some Other Race Alone                      |        | 24.8         |                        |
| Two or More Races Hispanic Population      |        | 21.6         |                        |
| DISDADIC PODUJATION                        |        | 24.0         |                        |