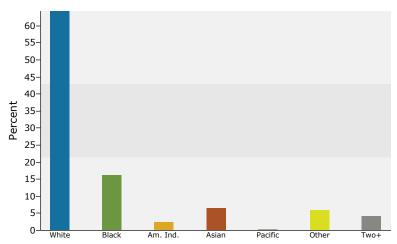

Prepared by Maura Carland

Latitude: 44.973713126 Longitude: -93.22290262

| <b>2000</b><br>17,862<br>5,706<br>5,795 | <b>2010</b> 22,047 6,518 6,751  Number            | Annual Rat<br>2.139<br>1.349<br>1.549                                                                                                                                                                                |
|-----------------------------------------|---------------------------------------------------|----------------------------------------------------------------------------------------------------------------------------------------------------------------------------------------------------------------------|
| 5,706                                   | 6,518<br>6,751                                    | 1.349                                                                                                                                                                                                                |
|                                         | 6,751                                             |                                                                                                                                                                                                                      |
| 5,795                                   |                                                   | 1.549                                                                                                                                                                                                                |
|                                         | Number                                            |                                                                                                                                                                                                                      |
|                                         |                                                   | Percei                                                                                                                                                                                                               |
|                                         | 22,047                                            | 100.0                                                                                                                                                                                                                |
|                                         | 21,439                                            | 97.2                                                                                                                                                                                                                 |
|                                         | 16,008                                            | 72.6                                                                                                                                                                                                                 |
|                                         | 2,444                                             | 11.1                                                                                                                                                                                                                 |
|                                         | 156                                               | 0.7                                                                                                                                                                                                                  |
|                                         | 2,634                                             | 11.9                                                                                                                                                                                                                 |
|                                         | 13                                                | 0.1                                                                                                                                                                                                                  |
|                                         | 184                                               | 0.8                                                                                                                                                                                                                  |
|                                         | 608                                               | 2.8                                                                                                                                                                                                                  |
|                                         | 564                                               | 2.69                                                                                                                                                                                                                 |
|                                         |                                                   |                                                                                                                                                                                                                      |
|                                         | 11,233                                            | 51.0                                                                                                                                                                                                                 |
|                                         | 10,814                                            | 49.1                                                                                                                                                                                                                 |
|                                         |                                                   |                                                                                                                                                                                                                      |
|                                         | 22,049                                            | 100.0                                                                                                                                                                                                                |
|                                         |                                                   | 2.3                                                                                                                                                                                                                  |
|                                         |                                                   | 1.59                                                                                                                                                                                                                 |
|                                         |                                                   | 1.3                                                                                                                                                                                                                  |
|                                         |                                                   | 25.9                                                                                                                                                                                                                 |
|                                         |                                                   | 41.0                                                                                                                                                                                                                 |
|                                         |                                                   | 7.9                                                                                                                                                                                                                  |
|                                         |                                                   | 3.5                                                                                                                                                                                                                  |
|                                         |                                                   | 2.2                                                                                                                                                                                                                  |
|                                         |                                                   | 2.1                                                                                                                                                                                                                  |
|                                         |                                                   | 1.9                                                                                                                                                                                                                  |
|                                         |                                                   |                                                                                                                                                                                                                      |
|                                         |                                                   | 2.29                                                                                                                                                                                                                 |
|                                         |                                                   | 2.3                                                                                                                                                                                                                  |
|                                         |                                                   | 2.2                                                                                                                                                                                                                  |
|                                         |                                                   | 1.4                                                                                                                                                                                                                  |
|                                         |                                                   | 1.0                                                                                                                                                                                                                  |
|                                         |                                                   | 0.6                                                                                                                                                                                                                  |
|                                         | 127                                               | 0.69                                                                                                                                                                                                                 |
|                                         | 99                                                | 0.49                                                                                                                                                                                                                 |
|                                         | 20,715                                            | 94.0                                                                                                                                                                                                                 |
|                                         | 879                                               | 4.09                                                                                                                                                                                                                 |
|                                         |                                                   |                                                                                                                                                                                                                      |
|                                         |                                                   |                                                                                                                                                                                                                      |
|                                         |                                                   |                                                                                                                                                                                                                      |
|                                         |                                                   |                                                                                                                                                                                                                      |
|                                         |                                                   |                                                                                                                                                                                                                      |
|                                         | 24.8                                              |                                                                                                                                                                                                                      |
|                                         |                                                   |                                                                                                                                                                                                                      |
|                                         | 22.6                                              |                                                                                                                                                                                                                      |
|                                         | 24.0                                              |                                                                                                                                                                                                                      |
|                                         | 22.7                                              |                                                                                                                                                                                                                      |
|                                         | 20.9                                              |                                                                                                                                                                                                                      |
|                                         | 22.2                                              |                                                                                                                                                                                                                      |
|                                         | n reported data distribution into 2010 geography. | 156 2,634 13 184 608 564  11,233 10,814  22,049 498 337 287 5,700 9,032 1,733 764 479 459 416 483 505 475 306 213 134 127 99 20,715 879  22,3 22,6 22,1 22,2 24,8 24,0 22,7 20,9 22,2 m reported data distributions. |