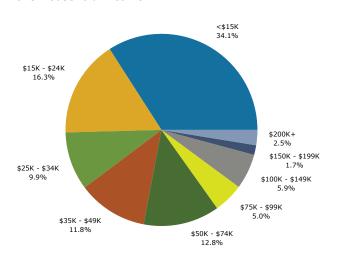

0.1%                | 25       |         |
| Some Other Race Alone             | 184             | 0.8%      | 216      | 0.9%                | 277      |         |
| Two or More Races                 | 608             | 2.8%      | 677      | 2.9%                | 787      |         |
|                                   |                 |           |          |                     |          |         |
| Hispanic Origin (Any Race)        | 564             | 2.6%      | 685      | 2.9%                | 914      |         |

August 28, 2014

©2014 Esri Page 1 of 6



1024 Washington Ave SE, Minneapolis, Minnesota, 55414 Ring: 1 mile radius

Prepared by Maura Carland

Latitude: 44.973713126 Longitude: -93.22290262

August 28, 2014





#### Population by Age



#### 2013 Household Income



#### 2013 Population by Race



2013 Percent Hispanic Origin: 2.9%

Source: U.S. Census Bureau, Census 2010 Summary File 1. Esri forecasts for 2013 and 2018.

©2014 Esri Page 2 of 6



1024 Washington Ave SE, Minneapolis, Minnesota, 55414 Ring: 2 mile radius

Prepared by Maura Carland

Latitude: 44.973713126 Longitude: -93.22290262

| Summary                         | Cei       | nsus 2010 |          | 2013    |          | 2       |
|---------------------------------|-----------|-----------|----------|---------|----------|---------|
| Population                      |           | 76,438    |          | 79,238  |          | 83      |
| Households                      |           | 30,013    |          | 31,229  |          | 33      |
| Families                        |           | 10,663