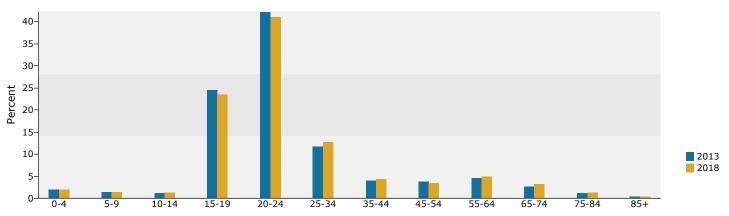

Prepared by Maura Carland

Latitude: 44.973713126 Longitude: -93.22290262

| <b>2000</b><br>17,862<br>5,706<br>5,795 | <b>2010</b> 22,047 6,518 6,751  Number            | Annual Rat<br>2.139<br>1.349<br>1.549                                                                                                                                                                                |
|-----------------------------------------|---------------------------------------------------|----------------------------------------------------------------------------------------------------------------------------------------------------------------------------------------------------------------------|
| 5,706                                   | 6,518<br>6,751                                    | 1.349                                                                                                                                                                                                                |
|                                         | 6,751                                             |                                                                                                                                                                                                                      |
| 5,795                                   |                                                   | 1.549                                                                                                                                                                                                                |
|                                         | Number                                            |                                                                                                                                                                                                                      |
|                                         |                                                   | Percei                                                                                                                                                                                                               |
|                                         | 22,047                                            | 100.0                                                                                                                                                                                                                |
|                                         | 21,439                                            | 97.2                                                                                                                                                                                                                 |
|                                         | 16,008                                            | 72.6                                                                                                                                                                                                                 |
|                                         | 2,444                                             | 11.1                                                                                                                                                                                                                 |
|                                         | 156                                               | 0.7                                                                                                                                                                                                                  |
|                                         | 2,634                                             | 11.9                                                                                                                                                                                                                 |
|                                         | 13                                                | 0.1                                                                                                                                                                                                                  |
|                                         | 184                                               | 0.8                                                                                                                                                                                                                  |
|                                         | 608                                               | 2.8                                                                                                                                                                                                                  |
|                                         | 564                                               | 2.69                                                                                                                                                                                                                 |
|                                         |                                                   |                                                                                                                                                                                                                      |
|                                         | 11,233                                            | 51.0                                                                                                                                                                                                                 |
|                                         | 10,814                                            | 49.1                                                                                                                                                                                                                 |
|                                         |                                                   |                                                                                                                                                                                                                      |
|                                         | 22,049                                            | 100.0                                                                                                                                                                                                                |
|                                         |                                                   | 2.3                                                                                                                                                                                                                  |
|                                         |                                                   | 1.59                                                                                                                                                                                                                 |
|                                         |                                                   | 1.3                                                                                                                                                                                                                  |
|                                         |                                                   | 25.9                                                                                                                                                                                                                 |
|                                         |                                                   | 41.0                                                                                                                                                                                                                 |
|                                         |                                                   | 7.9                                                                                                                                                                                                                  |
|                                         |                                                   | 3.5                                                                                                                                                                                                                  |
|                                         |                                                   | 2.2                                                                                                                                                                                                                  |
|                                         |                                                   | 2.1                                                                                                                                                                                                                  |
|                                         |                                                   | 1.9                                                                                                                                                                                                                  |
|                                         |                                                   |                                                                                                                                                                                                                      |
|                                         |                                                   | 2.29                                                                                                                                                                                                                 |
|                                         |                                                   | 2.3                                                                                                                                                                                                                  |
|                                         |                                                   | 2.2                                                                                                                                                                                                                  |
|                                         |                                                   | 1.4                                                                                                                                                                                                                  |
|                                         |                                                   | 1.0                                                                                                                                                                                                                  |
|                                         |                                                   | 0.6                                                                                                                                                                                                                  |
|                                         | 127                                               | 0.69                                                                                                                                                                                                                 |
|                                         | 99                                                | 0.49                                                                                                                                                                                                                 |
|                                         | 20,715                                            | 94.0                                                                                                                                                                                                                 |
|                                         | 879                                               | 4.09                                                                                                                                                                                                                 |
|                                         |                                                   |                                                                                                                                                                                                                      |
|                                         |                                                   |                                                                                                                                                                                                                      |
|                                         |                                                   |                                                                                                                                                                                                                      |
|                                         |                                                   |                                                                                                                                                                                                                      |
|                                         |                                                   |                                                                                                                                                                                                                      |
|                                         | 24.8                                              |                                                                                                                                                                                                                      |
|                                         |                                                   |                                                                                                                                                                                                                      |
|                                         | 22.6                                              |                                                                                                                                                                                                                      |
|                                         | 24.0                                              |                                                                                                                                                                                                                      |
|                                         | 22.7                                              |                                                                                                                                                                                                                      |
|                                         | 20.9                                              |                                                                                                                                                                                                                      |
|                                         | 22.2                                              |                                                                                                                                                                                                                      |
|                                         | n reported data distribution into 2010 geography. | 156 2,634 13 184 608 564  11,233 10,814  22,049 498 337 287 5,700 9,032 1,733 764 479 459 416 483 505 475 306 213 134 127 99 20,715 879  22,3 22,6 22,1 22,2 24,8 24,0 22,7 20,9 22,2 m reported data distributions. |

|                                            | 2000   | 2010         | 2000-201<br>Annual Rat |
|--------------------------------------------|--------|--------------|------------------------|
| Population                                 | 68,377 | 76,438       | 1.12                   |
| Households                                 | 27,428 | 30,013       | 0.91                   |
| Housing Units                              | 28,239 | 32,233       | 1.33                   |
| Population by Race                         |        | Number       | Percei                 |
| Total                                      |        | 76,438       | 100.0                  |
| Population Reporting One Race              |        | 73,850       | 96.6                   |
| White                                      |        | 48,312       | 63.2                   |
| Black                                      |        | 13,556       | 17.7                   |
| American Indian                            |        | 2,230        | 2.9                    |
| Asian                                      |        | 7,248        | 9.5                    |
| Pacific Islander                           |        | 36           | 0.0                    |
| Some Other Race                            |        | 2,468        | 3.2                    |
| Population Reporting Two or More Races     |        | 2,588        | 3.4                    |
| Total Hispanic Population                  |        | 5,198        | 6.8                    |
| Population by Sex                          |        |              |                        |
| Male                                       |        | 38,861       | 50.8                   |
| Female                                     |        | 37,577       | 49.2                   |
| Population by Age                          |        |              |                        |
| Total                                      |        | 76,442       | 100.0                  |
| Age 0 - 4                                  |        | 3,902        | 5.1                    |
| Age 5 - 9                                  |        | 2,887        | 3.8                    |
| Age 10 - 14                                |        | 2,319        | 3.0                    |
| Age 15 - 19                                |        | 9,056        | 11.8                   |
| Age 20 - 24                                |        | 20,410       | 26.7                   |
| Age 25 - 29                                |        | 8,689        | 11.4                   |
| Age 30 - 34                                |        | 5,208        | 6.8                    |
| Age 35 - 39                                |        | 3,567        | 4.7                    |
| Age 40 - 44                                |        | 3,094        | 4.0                    |
| Age 45 - 49                                |        | 3,073        | 4.0                    |
| Age 50 - 54                                |        | 3,258        | 4.3                    |
| Age 55 - 59                                |        | 3,136        | 4.1                    |
| Age 60 - 64                                |        | 2,708        | 3.5                    |
| Age 65 - 69<br>Age 70 - 74                 |        | 1,714        | 2.2                    |
| Age 75 - 79                                |        | 1,123<br>853 | 1.5°<br>1.1°           |
| Age 80 - 84                                |        | 655          | 0.9                    |
| Age 85+                                    |        | 786          | 1.0                    |
| Age 18+                                    |        | 66,009       | 86.4                   |
| Age 65+                                    |        | 5,131        | 6.7                    |
| Median Age by Sex and Race/Hispanic Origin |        |              |                        |
| Total Population                           |        | 24.9         |                        |
| Male                                       |        | 25.2         |                        |
| Female                                     |        | 24.7         |                        |
| White Alone                                |        | 24.8         |                        |
| Black Alone                                |        | 27.5         |                        |
| American Indian Alone                      |        | 23.7         |                        |
| Asian Alone                                |        | 24.8         |                        |
| Pacific Islander Alone                     |        | 23.8         |                        |
| Some Other Race Alone                      |        | 24.8         |                        |
| Two or More Races Hispanic Population      |        | 21.6         |                        |
| DISDADIC PODUJATION                        |        | 24.0         |                        |