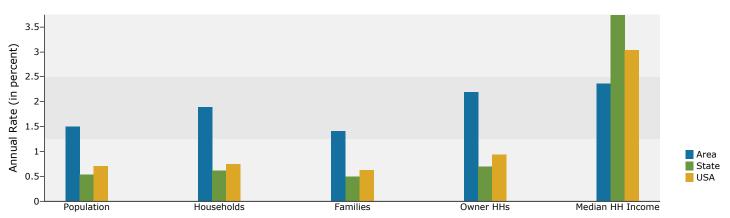

Prepared by Maura Carland

Latitude: 44.973713126 Longitude: -93.22290262

| <b>2000</b><br>17,862<br>5,706<br>5,795 | <b>2010</b> 22,047 6,518 6,751  Number            | Annual Rat<br>2.139<br>1.349<br>1.549                                                                                                                                                                                |
|-----------------------------------------|---------------------------------------------------|----------------------------------------------------------------------------------------------------------------------------------------------------------------------------------------------------------------------|
| 5,706                                   | 6,518<br>6,751                                    | 1.349                                                                                                                                                                                                                |
|                                         | 6,751                                             |                                                                                                                                                                                                                      |
| 5,795                                   |                                                   | 1.549                                                                                                                                                                                                                |
|                                         | Number                                            |                                                                                                                                                                                                                      |
|                                         |                                                   | Percei                                                                                                                                                                                                               |
|                                         | 22,047                                            | 100.0                                                                                                                                                                                                                |
|                                         | 21,439                                            | 97.2                                                                                                                                                                                                                 |
|                                         | 16,008                                            | 72.6                                                                                                                                                                                                                 |
|                                         | 2,444                                             | 11.1                                                                                                                                                                                                                 |
|                                         | 156                                               | 0.7                                                                                                                                                                                                                  |
|                                         | 2,634                                             | 11.9                                                                                                                                                                                                                 |
|                                         | 13                                                | 0.1                                                                                                                                                                                                                  |
|                                         | 184                                               | 0.8                                                                                                                                                                                                                  |
|                                         | 608                                               | 2.8                                                                                                                                                                                                                  |
|                                         | 564                                               | 2.69                                                                                                                                                                                                                 |
|                                         |                                                   |                                                                                                                                                                                                                      |
|                                         | 11,233                                            | 51.0                                                                                                                                                                                                                 |
|                                         | 10,814                                            | 49.1                                                                                                                                                                                                                 |
|                                         |                                                   |                                                                                                                                                                                                                      |
|                                         | 22,049                                            | 100.0                                                                                                                                                                                                                |
|                                         |                                                   | 2.3                                                                                                                                                                                                                  |
|                                         |                                                   | 1.59                                                                                                                                                                                                                 |
|                                         |                                                   | 1.3                                                                                                                                                                                                                  |
|                                         |                                                   | 25.9                                                                                                                                                                                                                 |
|                                         |                                                   | 41.0                                                                                                                                                                                                                 |
|                                         |                                                   | 7.9                                                                                                                                                                                                                  |
|                                         |                                                   | 3.5                                                                                                                                                                                                                  |
|                                         |                                                   | 2.2                                                                                                                                                                                                                  |
|                                         |                                                   | 2.1                                                                                                                                                                                                                  |
|                                         |                                                   | 1.9                                                                                                                                                                                                                  |
|                                         |                                                   |                                                                                                                                                                                                                      |
|                                         |                                                   | 2.29                                                                                                                                                                                                                 |
|                                         |                                                   | 2.3                                                                                                                                                                                                                  |
|                                         |                                                   | 2.2                                                                                                                                                                                                                  |
|                                         |                                                   | 1.4                                                                                                                                                                                                                  |
|                                         |                                                   | 1.0                                                                                                                                                                                                                  |
|                                         |                                                   | 0.6                                                                                                                                                                                                                  |
|                                         | 127                                               | 0.69                                                                                                                                                                                                                 |
|                                         | 99                                                | 0.49                                                                                                                                                                                                                 |
|                                         | 20,715                                            | 94.0                                                                                                                                                                                                                 |
|                                         | 879                                               | 4.09                                                                                                                                                                                                                 |
|                                         |                                                   |                                                                                                                                                                                                                      |
|                                         |                                                   |                                                                                                                                                                                                                      |
|                                         |                                                   |                                                                                                                                                                                                                      |
|                                         |                                                   |                                                                                                                                                                                                                      |
|                                         |                                                   |                                                                                                                                                                                                                      |
|                                         | 24.8                                              |                                                                                                                                                                                                                      |
|                                         |                                                   |                                                                                                                                                                                                                      |
|                                         | 22.6                                              |                                                                                                                                                                                                                      |
|                                         | 24.0                                              |                                                                                                                                                                                                                      |
|                                         | 22.7                                              |                                                                                                                                                                                                                      |
|                                         | 20.9                                              |                                                                                                                                                                                                                      |
|                                         | 22.2                                              |                                                                                                                                                                                                                      |
|                                         | n reported data distribution into 2010 geography. | 156 2,634 13 184 608 564  11,233 10,814  22,049 498 337 287 5,700 9,032 1,733 764 479 459 416 483 505 475 306 213 134 127 99 20,715 879  22,3 22,6 22,1 22,2 24,8 24,0 22,7 20,9 22,2 m reported data distributions. |

|                                            | 2000   | 2010         | 2000-201<br>Annual Rat |
|--------------------------------------------|--------|--------------|------------------------|
| Population                                 | 68,377 | 76,438       | 1.12                   |
| Households                                 | 27,428 | 30,013       | 0.91                   |
| Housing Units                              | 28,239 | 32,233       | 1.33                   |
| Population by Race                         |        | Number       | Percei                 |
| Total                                      |        | 76,438       | 100.0                  |
| Population Reporting One Race              |        | 73,850       | 96.6                   |
| White                                      |        | 48,312       | 63.2                   |
| Black                                      |        | 13,556       | 17.7                   |
| American Indian                            |        | 2,230        | 2.9                    |
| Asian                                      |        | 7,248        | 9.5                    |
| Pacific Islander                           |        | 36           | 0.0                    |
| Some Other Race                            |        | 2,468        | 3.2                    |
| Population Reporting Two or More Races     |        | 2,588        | 3.4                    |
| Total Hispanic Population                  |        | 5,198        | 6.8                    |
| Population by Sex                          |        |              |                        |
| Male                                       |        | 38,861       | 50.8                   |
| Female                                     |        | 37,577       | 49.2                   |
| Population by Age                          |        |              |                        |
| Total                                      |        | 76,442       | 100.0                  |
| Age 0 - 4                                  |        | 3,902        | 5.1                    |
| Age 5 - 9                                  |        | 2,887        | 3.8                    |
| Age 10 - 14                                |        | 2,319        | 3.0                    |
| Age 15 - 19                                |        | 9,056        | 11.8                   |
| Age 20 - 24                                |        | 20,410       | 26.7                   |
| Age 25 - 29                                |        | 8,689        | 11.4                   |
| Age 30 - 34                                |        | 5,208        | 6.8                    |
| Age 35 - 39                                |        | 3,567        | 4.7                    |
| Age 40 - 44                                |        | 3,094        | 4.0                    |
| Age 45 - 49                                |        | 3,073        | 4.0                    |
| Age 50 - 54                                |        | 3,258        | 4.3                    |
| Age 55 - 59                                |        | 3,136        | 4.1                    |
| Age 60 - 64                                |        | 2,708        | 3.5                    |
| Age 65 - 69<br>Age 70 - 74                 |        | 1,714        | 2.2                    |
| Age 75 - 79                                |        | 1,123<br>853 | 1.5°<br>1.1°           |
| Age 80 - 84                                |        | 655          | 0.9                    |
| Age 85+                                    |        | 786          | 1.0                    |
| Age 18+                                    |        | 66,009       | 86.4                   |
| Age 65+                                    |        | 5,131        | 6.7                    |
| Median Age by Sex and Race/Hispanic Origin |        |              |                        |
| Total Population                           |        | 24.9         |                        |
| Male                                       |        | 25.2         |                        |
| Female                                     |        | 24.7         |                        |
| White Alone                                |        | 24.8         |                        |
| Black Alone                                |        | 27.5         |                        |
| American Indian Alone                      |        | 23.7         |                        |
| Asian Alone                                |        | 24.8         |                        |
| Pacific Islander Alone                     |        | 23.8         |                        |
| Some Other Race Alone                      |        | 24.8         |                        |
| Two or More Races Hispanic Population      |        | 21.6         |                        |
| DISDADIC PODUJATION                        |        | 24.0         |                        |