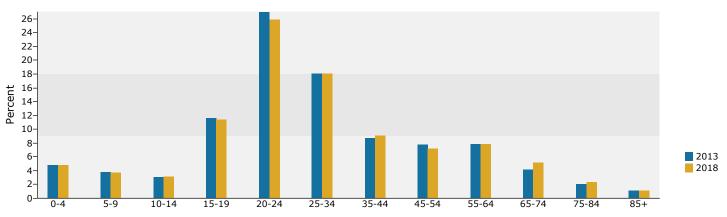

|                                            | 2000   | 2010         | 2000-201<br>Annual Rat |
|--------------------------------------------|--------|--------------|------------------------|
| Population                                 | 68,377 | 76,438       | 1.12                   |
| Households                                 | 27,428 | 30,013       | 0.91                   |
| Housing Units                              | 28,239 | 32,233       | 1.33                   |
| Population by Race                         |        | Number       | Percei                 |
| Total                                      |        | 76,438       | 100.0                  |
| Population Reporting One Race              |        | 73,850       | 96.6                   |
| White                                      |        | 48,312       | 63.2                   |
| Black                                      |        | 13,556       | 17.7                   |
| American Indian                            |        | 2,230        | 2.9                    |
| Asian                                      |        | 7,248        | 9.5                    |
| Pacific Islander                           |        | 36           | 0.0                    |
| Some Other Race                            |        | 2,468        | 3.2                    |
| Population Reporting Two or More Races     |        | 2,588        | 3.4                    |
| Total Hispanic Population                  |        | 5,198        | 6.8                    |
| Population by Sex                          |        |              |                        |
| Male                                       |        | 38,861       | 50.8                   |
| Female                                     |        | 37,577       | 49.2                   |
| Population by Age                          |        |              |                        |
| Total                                      |        | 76,442       | 100.0                  |
| Age 0 - 4                                  |        | 3,902        | 5.1                    |
| Age 5 - 9                                  |        | 2,887        | 3.8                    |
| Age 10 - 14                                |        | 2,319        | 3.0                    |
| Age 15 - 19                                |        | 9,056        | 11.8                   |
| Age 20 - 24                                |        | 20,410       | 26.7                   |
| Age 25 - 29                                |        | 8,689        | 11.4                   |
| Age 30 - 34                                |        | 5,208        | 6.8                    |
| Age 35 - 39                                |        | 3,567        | 4.7                    |
| Age 40 - 44                                |        | 3,094        | 4.0                    |
| Age 45 - 49                                |        | 3,073        | 4.0                    |
| Age 50 - 54                                |        | 3,258        | 4.3                    |
| Age 55 - 59                                |        | 3,136        | 4.1                    |
| Age 60 - 64                                |        | 2,708        | 3.5                    |
| Age 65 - 69<br>Age 70 - 74                 |        | 1,714        | 2.2                    |
| Age 75 - 79                                |        | 1,123<br>853 | 1.5°<br>1.1°           |
| Age 80 - 84                                |        | 655          | 0.9                    |
| Age 85+                                    |        | 786          | 1.0                    |
| Age 18+                                    |        | 66,009       | 86.4                   |
| Age 65+                                    |        | 5,131        | 6.7                    |
| Median Age by Sex and Race/Hispanic Origin |        |              |                        |
| Total Population                           |        | 24.9         |                        |
| Male                                       |        | 25.2         |                        |
| Female                                     |        | 24.7         |                        |
| White Alone                                |        | 24.8         |                        |
| Black Alone                                |        | 27.5         |                        |
| American Indian Alone                      |        | 23.7         |                        |
| Asian Alone                                |        | 24.8         |                        |
| Pacific Islander Alone                     |        | 23.8         |                        |
| Some Other Race Alone                      |        | 24.8         |                        |
| Two or More Races Hispanic Population      |        | 21.6         |                        |
| DISDADIC PODUJATION                        |        | 24.0         |                        |