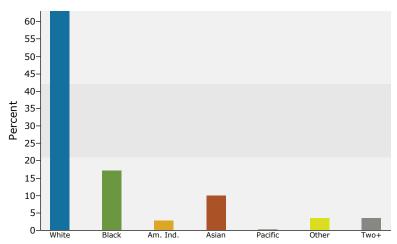

Prepared by Maura Carland

Latitude: 44.973713126 Longitude: -93.22290262

| <b>2000</b><br>17,862<br>5,706<br>5,795 | <b>2010</b> 22,047 6,518 6,751  Number            | Annual Rat<br>2.139<br>1.349<br>1.549                                                                                                                                                                                |
|-----------------------------------------|---------------------------------------------------|----------------------------------------------------------------------------------------------------------------------------------------------------------------------------------------------------------------------|
| 5,706                                   | 6,518<br>6,751                                    | 1.349                                                                                                                                                                                                                |
|                                         | 6,751                                             |                                                                                                                                                                                                                      |
| 5,795                                   |                                                   | 1.549                                                                                                                                                                                                                |
|                                         | Number                                            |                                                                                                                                                                                                                      |
|                                         |                                                   | Percei                                                                                                                                                                                                               |
|                                         | 22,047                                            | 100.0                                                                                                                                                                                                                |
|                                         | 21,439                                            | 97.2                                                                                                                                                                                                                 |
|                                         | 16,008                                            | 72.6                                                                                                                                                                                                                 |
|                                         | 2,444                                             | 11.1                                                                                                                                                                                                                 |
|                                         | 156                                               | 0.7                                                                                                                                                                                                                  |
|                                         | 2,634                                             | 11.9                                                                                                                                                                                                                 |
|                                         | 13                                                | 0.1                                                                                                                                                                                                                  |
|                                         | 184                                               | 0.8                                                                                                                                                                                                                  |
|                                         | 608                                               | 2.8                                                                                                                                                                                                                  |
|                                         | 564                                               | 2.69                                                                                                                                                                                                                 |
|                                         |                                                   |                                                                                                                                                                                                                      |
|                                         | 11,233                                            | 51.0                                                                                                                                                                                                                 |
|                                         | 10,814                                            | 49.1                                                                                                                                                                                                                 |
|                                         |                                                   |                                                                                                                                                                                                                      |
|                                         | 22,049                                            | 100.0                                                                                                                                                                                                                |
|                                         |                                                   | 2.3                                                                                                                                                                                                                  |
|                                         |                                                   | 1.59                                                                                                                                                                                                                 |
|                                         |                                                   | 1.3                                                                                                                                                                                                                  |
|                                         |                                                   | 25.9                                                                                                                                                                                                                 |
|                                         |                                                   | 41.0                                                                                                                                                                                                                 |
|                                         |                                                   | 7.9                                                                                                                                                                                                                  |
|                                         |                                                   | 3.5                                                                                                                                                                                                                  |
|                                         |                                                   | 2.2                                                                                                                                                                                                                  |
|                                         |                                                   | 2.1                                                                                                                                                                                                                  |
|                                         |                                                   | 1.9                                                                                                                                                                                                                  |
|                                         |                                                   |                                                                                                                                                                                                                      |
|                                         |                                                   | 2.29                                                                                                                                                                                                                 |
|                                         |                                                   | 2.3                                                                                                                                                                                                                  |
|                                         |                                                   | 2.2                                                                                                                                                                                                                  |
|                                         |                                                   | 1.4                                                                                                                                                                                                                  |
|                                         |                                                   | 1.0                                                                                                                                                                                                                  |
|                                         |                                                   | 0.6                                                                                                                                                                                                                  |
|                                         | 127                                               | 0.69                                                                                                                                                                                                                 |
|                                         | 99                                                | 0.49                                                                                                                                                                                                                 |
|                                         | 20,715                                            | 94.0                                                                                                                                                                                                                 |
|                                         | 879                                               | 4.09                                                                                                                                                                                                                 |
|                                         |                                                   |                                                                                                                                                                                                                      |
|                                         |                                                   |                                                                                                                                                                                                                      |
|                                         |                                                   |                                                                                                                                                                                                                      |
|                                         |                                                   |                                                                                                                                                                                                                      |
|                                         |                                                   |                                                                                                                                                                                                                      |
|                                         | 24.8                                              |                                                                                                                                                                                                                      |
|                                         |                                                   |                                                                                                                                                                                                                      |
|                                         | 22.6                                              |                                                                                                                                                                                                                      |
|                                         | 24.0                                              |                                                                                                                                                                                                                      |
|                                         | 22.7                                              |                                                                                                                                                                                                                      |
|                                         | 20.9                                              |                                                                                                                                                                                                                      |
|                                         | 22.2                                              |                                                                                                                                                                                                                      |
|                                         | n reported data distribution into 2010 geography. | 156 2,634 13 184 608 564  11,233 10,814  22,049 498 337 287 5,700 9,032 1,733 764 479 459 416 483 505 475 306 213 134 127 99 20,715 879  22,3 22,6 22,1 22,2 24,8 24,0 22,7 20,9 22,2 m reported data distributions. |