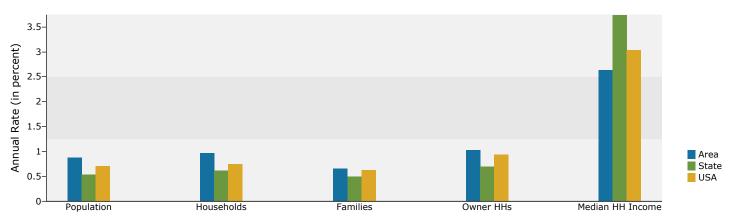

Prepared by Maura Carland

Latitude: 44.973713126 Longitude: -93.22290262

| <b>2000</b><br>17,862<br>5,706<br>5,795 | <b>2010</b> 22,047 6,518 6,751  Number            | Annual Rat<br>2.139<br>1.349<br>1.549                                                                                                                                                                                |
|-----------------------------------------|---------------------------------------------------|----------------------------------------------------------------------------------------------------------------------------------------------------------------------------------------------------------------------|
| 5,706                                   | 6,518<br>6,751                                    | 1.349                                                                                                                                                                                                                |
|                                         | 6,751                                             |                                                                                                                                                                                                                      |
| 5,795                                   |                                                   | 1.549                                                                                                                                                                                                                |
|                                         | Number                                            |                                                                                                                                                                                                                      |
|                                         |                                                   | Percei                                                                                                                                                                                                               |
|                                         | 22,047                                            | 100.0                                                                                                                                                                                                                |
|                                         | 21,439                                            | 97.2                                                                                                                                                                                                                 |
|                                         | 16,008                                            | 72.6                                                                                                                                                                                                                 |
|                                         | 2,444                                             | 11.1                                                                                                                                                                                                                 |
|                                         | 156                                               | 0.7                                                                                                                                                                                                                  |
|                                         | 2,634                                             | 11.9                                                                                                                                                                                                                 |
|                                         | 13                                                | 0.1                                                                                                                                                                                                                  |
|                                         | 184                                               | 0.8                                                                                                                                                                                                                  |
|                                         | 608                                               | 2.8                                                                                                                                                                                                                  |
|                                         | 564                                               | 2.69                                                                                                                                                                                                                 |
|                                         |                                                   |                                                                                                                                                                                                                      |
|                                         | 11,233                                            | 51.0                                                                                                                                                                                                                 |
|                                         | 10,814                                            | 49.1                                                                                                                                                                                                                 |
|                                         |                                                   |                                                                                                                                                                                                                      |
|                                         | 22,049                                            | 100.0                                                                                                                                                                                                                |
|                                         |                                                   | 2.3                                                                                                                                                                                                                  |
|                                         |                                                   | 1.59                                                                                                                                                                                                                 |
|                                         |                                                   | 1.3                                                                                                                                                                                                                  |
|                                         |                                                   | 25.9                                                                                                                                                                                                                 |
|                                         |                                                   | 41.0                                                                                                                                                                                                                 |
|                                         |                                                   | 7.9                                                                                                                                                                                                                  |
|                                         |                                                   | 3.5                                                                                                                                                                                                                  |
|                                         |                                                   | 2.2                                                                                                                                                                                                                  |
|                                         |                                                   | 2.1                                                                                                                                                                                                                  |
|                                         |                                                   | 1.9                                                                                                                                                                                                                  |
|                                         |                                                   |                                                                                                                                                                                                                      |
|                                         |                                                   | 2.29                                                                                                                                                                                                                 |
|                                         |                                                   | 2.3                                                                                                                                                                                                                  |
|                                         |                                                   | 2.2                                                                                                                                                                                                                  |
|                                         |                                                   | 1.4                                                                                                                                                                                                                  |
|                                         |                                                   | 1.0                                                                                                                                                                                                                  |
|                                         |                                                   | 0.6                                                                                                                                                                                                                  |
|                                         | 127                                               | 0.69                                                                                                                                                                                                                 |
|                                         | 99                                                | 0.49                                                                                                                                                                                                                 |
|                                         | 20,715                                            | 94.0                                                                                                                                                                                                                 |
|                                         | 879                                               | 4.09                                                                                                                                                                                                                 |
|                                         |                                                   |                                                                                                                                                                                                                      |
|                                         |                                                   |                                                                                                                                                                                                                      |
|                                         |                                                   |                                                                                                                                                                                                                      |
|                                         |                                                   |                                                                                                                                                                                                                      |
|                                         |                                                   |                                                                                                                                                                                                                      |
|                                         | 24.8                                              |                                                                                                                                                                                                                      |
|                                         |                                                   |                                                                                                                                                                                                                      |
|                                         | 22.6                                              |                                                                                                                                                                                                                      |
|                                         | 24.0                                              |                                                                                                                                                                                                                      |
|                                         | 22.7                                              |                                                                                                                                                                                                                      |
|                                         | 20.9                                              |                                                                                                                                                                                                                      |
|                                         | 22.2                                              |                                                                                                                                                                                                                      |
|                                         | n reported data distribution into 2010 geography. | 156 2,634 13 184 608 564  11,233 10,814  22,049 498 337 287 5,700 9,032 1,733 764 479 459 416 483 505 475 306 213 134 127 99 20,715 879  22,3 22,6 22,1 22,2 24,8 24,0 22,7 20,9 22,2 m reported data distributions. |