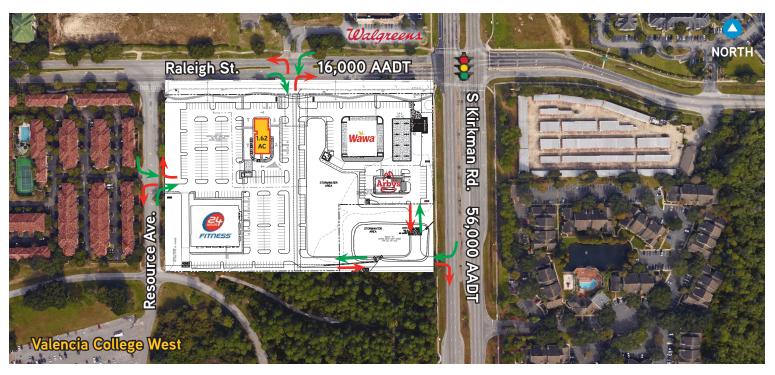

# KIRKMAN STATION SWC Raleigh Street and S Kirkman Road Orlando, FL 32811

# **Property Highlights**

- > New development anchored by 24 Hour Fitness, Wawa and Arby's.
- > 1.62 AC outparcel available for sale, ground lease, or build-to-suit.
- > Parcel can be subdivided for smaller users.
- > Located at the hard corner and lighted intersection of S. Kirkman Rd. and Raleigh Street.
- > Shared access with Valencia College with 29,744 students and approximately 1,550 faculty and staff.
- > Property sees more than 70,000 vehicles per day.
- > Densely populated area with more than 3,300 multifamily units within half a mile.

# MARKET AERIAL