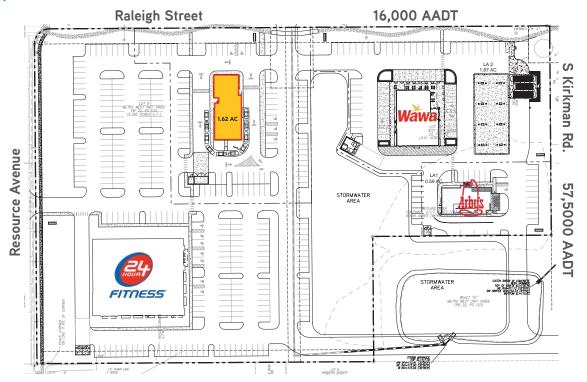

y populated area with more than 3,300 multifamily units within half a mile.

#### **Demographics**

|                    | <u>1-Mile</u> | <u>3-Mile</u> | <u>5-Mile</u> |
|--------------------|---------------|---------------|---------------|
| Total Population   | 22,056        | 113,288       | 271,579       |
| Daytime Population | 5,338         | 55,469        | 179,912       |
| Households         | 9,127         | 42,572        | 98,068        |
| Average HH Income  | \$53,704      | \$55,807      | \$57,581      |
| Multifamily Units  | 4,705         | 16,503        | 35,672        |

### **Location Map**



### **Contact Us**

GENNY HALL +1 407 362 6162 genny.hall@colliers.com CHRISTIN JONES +1 407 362 6138 christin.jones@colliers.com

Colliers

# SITE PLAN OPTIONS

#### Concept 1



### Concept 2



Available

Colliers INTERNATIONAL

# MARKET AERIAL



## Contact Us

GENNY HALL +1 407 362 6162 genny.hall@colliers.com CHRISTIN JONES +1 407 362 6138 christin.jones@colliers.com

This document/email has been prepared by Colliers International for advertising and general information only. Colliers International makes no guarantees, representations or warranties of any kind, expressed or implied, regarding the information including, but not limited to, warranties of content, accuracy and reliability. Any interested party should undertake their own inquiries as to the accuracy of the information. Colliers International excludes unequivocally all inferred or implied terms, conditions and warranties arising out of this document and excludes all liability for loss and damages