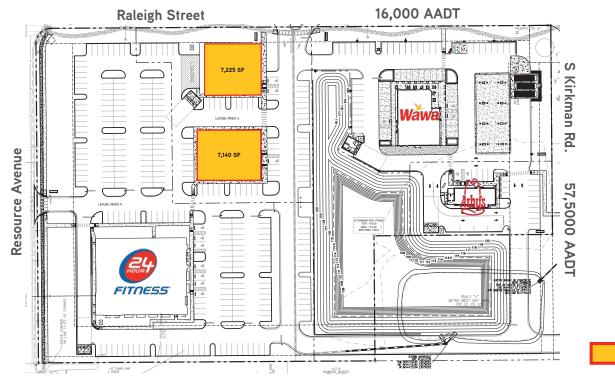

with more than 3,300 multifamily units within half a mile.

#### **Demographics**

|                    | <u>1-Mile</u> | <u>3-Mile</u> | <u>5-Mile</u> |
|--------------------|---------------|---------------|---------------|
| Total Population   | 22,056        | 113,288       | 271,579       |
| Daytime Population | 5,338         | 55,469        | 179,912       |
| Households         | 9,127         | 42,572        | 98,068        |
| Average HH Income  | \$53,704      | \$55,807      | \$57,581      |
| Multifamily Units  | 4,705         | 16,503        | 35,672        |

### **Location Map**



### **Contact Us**

GENNY HALL +1 407 362 6162 genny.hall@colliers.com CHRISTIN JONES +1 407 362 6138 christin.jones@colliers.com

Colliers

# SITE PLAN OPTIONS

#### Concept 1



### Concept 2



Available

Colliers INTERNATIONAL

# MARKET AERIAL



## Contact Us

GENNY HALL +1 407 362 6162 genny.hall@colliers.com CHRISTIN JONES +1 407 362 6138 christin.jones@colliers.com

This document/email has been prepared by Colliers International for advertising and general information only. Colliers International makes no guarantees, representations or warranties of any kind, expressed or implied, regarding the information including, but not limited to, warranties of content, accuracy and reliability. Any interested party should undertake their own inquiries as to the accuracy of the information. Colliers International excludes unequivocally all inferred or implied terms, conditions and warranties arising out of this document and excludes all liability for loss and damages arising there fr