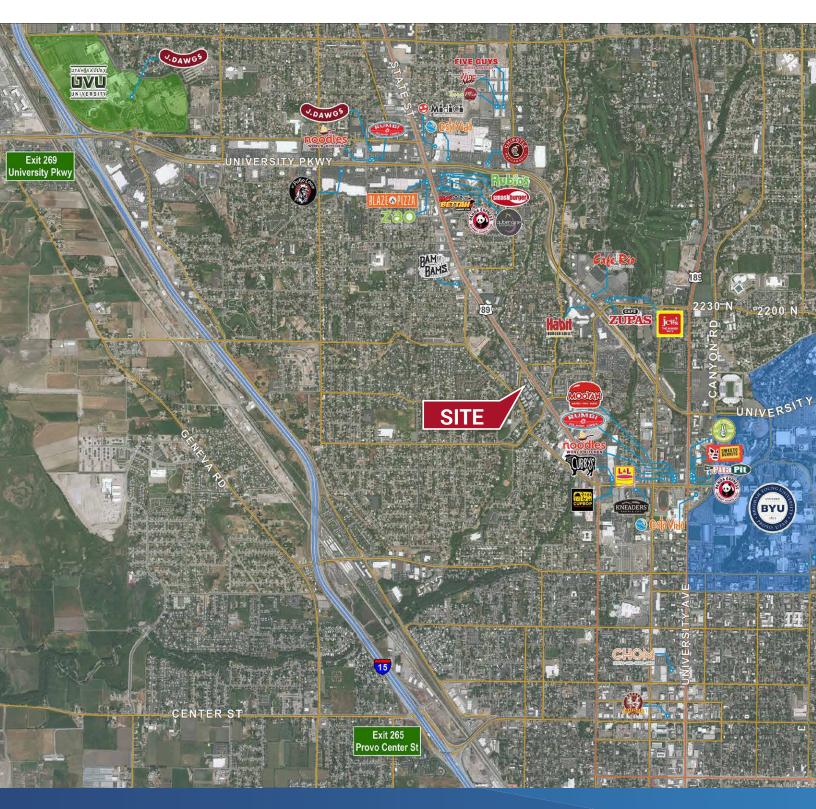

## FOR LEASE > OFFICE SPACE

# Pinnacle Park







### **Property Information**

- > Available space: 1,400 SF
- > \$1275 / month, Full Service
- Daylight basement
- > 2 Large work areas
- 2 Offices, Break Room, Bathroom, Storage Room

#### FOR LEASE > OFFICE SPACE

# Pinnacle Park

1995 NORTH 1120 WEST PROVO, UTAH, 84604









#### FOR LEASE > OFFICE SPACE

# Pinnacle Park

1995 NORTH 1120 WEST PROVO, UTAH, 84604



This document has been prepared by Colliers International for advertising and general information only. Colliers International makes no guarantees, representations or warranties of any kind, expressed or implied, regarding the information including, but not limited to, warranties of content, accuracy and reliability. Any interested party should undertake their own inquiries as to the accuracy of the information. Colliers International excludes unequivocally all inferred or implied terms, conditions and warranties arising out of this document and excludes all liability for loss and damages arising there from. This publication is the copyrighted property of Colliers International and/or its licensor(s). ©2018. All rights reserved.

Colliers International 2100 Pleasant Grove Blvd. | Suite 2