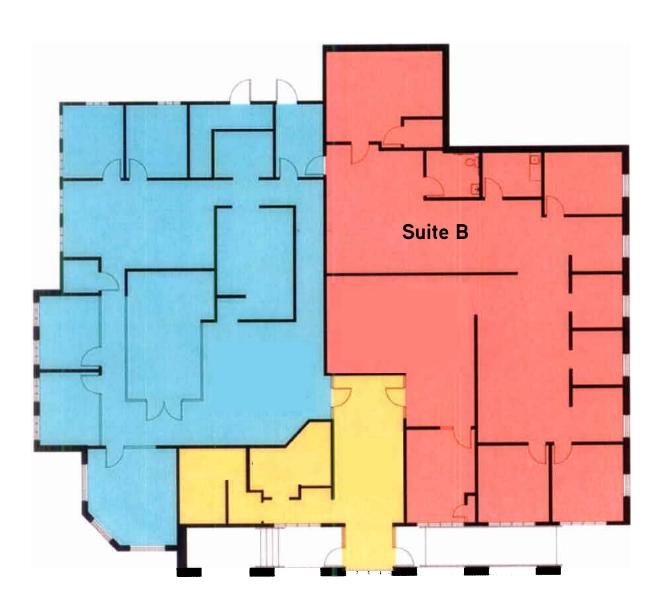

## 616 Vermont Street, Suite B

LAWRENCE, KANSAS

## **Property Highlights**

> Building size: 6,646 SF

> Available space: 3,476 RSF

> Built in 1994

> Total monthly lease rate: \$6,950