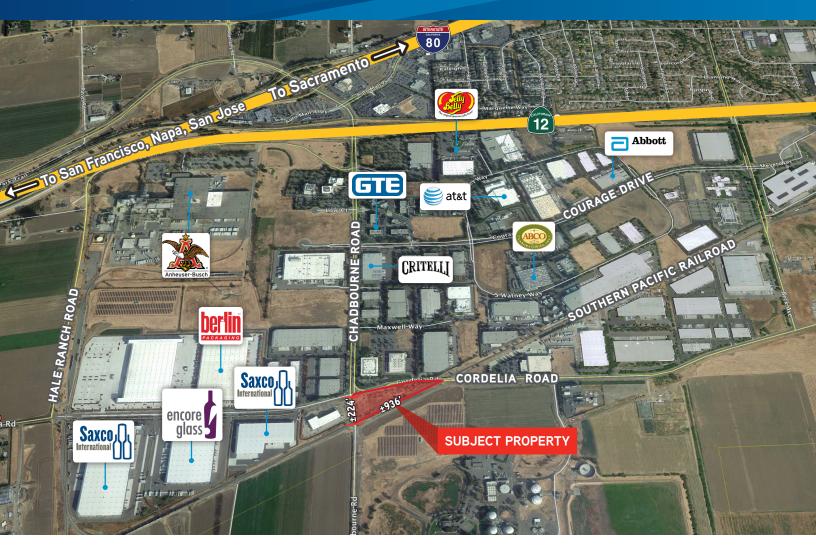

# Cordelia Road @ Chadbourne Road

FAIRFIELD, CA

### **Property Overview**

- > Size: approximately ±2.25 gross acres
- > Access: Chadbourne Road / Cordelia Road
- > Zoning: Light Industrial (IL) City of Fairfield
- Dimensions: ±936' along Southern Pacific Rail x ±224' along Chadbourne Road (irregular)
- > APN: 0028-230-300

- > Utilities:
  - 12" water Cordelia Road @ Chadbourne Road
  - 30" sewer Cordelia Road
  - 15" sewer Cordelia Road @ Chadbourne Road
  - 12" and 48" storm drain Cordelia Road @ Chadbourne Road
- > Less than one (1) mile from Hwy. 12 / I-80
- > Sales Price: Contact Brokers