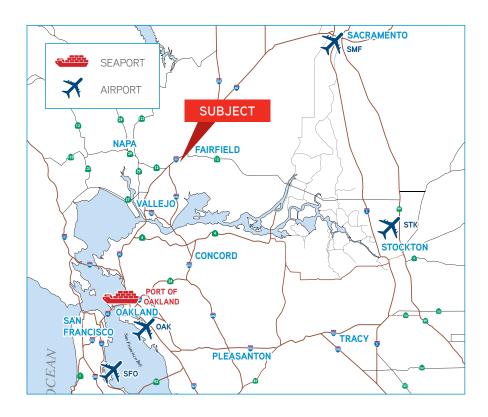

## Cordelia Road @ Chadbourne Road

FAIRFIELD, CA

### PROXIMITY FROM PROJECT (MILES):

| I-680              | 3  |
|--------------------|----|
| I-505              | 12 |
| Napa Valley        | 14 |
| Port of Oakland    | 40 |
| Oakland Airport    | 48 |
| Sacramento Airport | 49 |
| SFO Int'l Airport  | 55 |