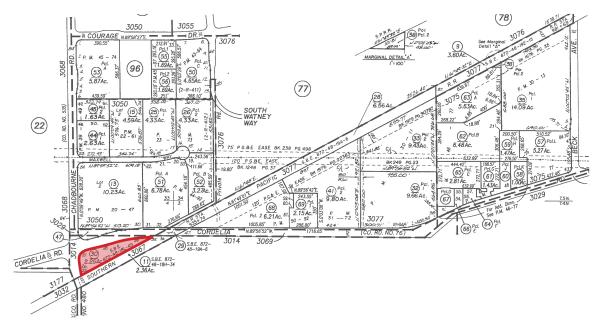

### **Property Overview**

- > Size: approximately ±2.25 gross acres
- > Access: Chadbourne Road / Cordelia Road
- > Zoning: Light Industrial (IL) City of Fairfield
- Dimensions: ±936' along Southern Pacific Rail x ±224' along Chadbourne Road (irregular)
- > APN: 0028-230-300