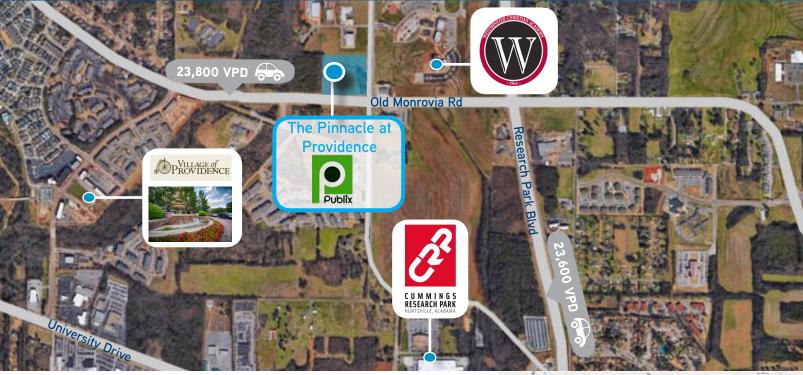

### Location >

The Pinnacle at Providence is a Publix anchored retail plaza located at the corner of Old Monrovia Road & Johns Road, at the entrance of Providence, a master-planned community including multi-family, retail, restaurants and office.

## Property Details >

- > Total Available: ±1,400 SF 9,800 SF
- > Located at the entrance to Village of Providence, a master-planned community including residential, retail, offices, and hotels.
- > Publix anchored Shopping Plaza
- > Adjacent to Cummings Research Park and Redstone Arsenal, the two major employment hubs in the city.
- > Easily accessible from Research Park Blvd
- > Great establised demographics with projected growth