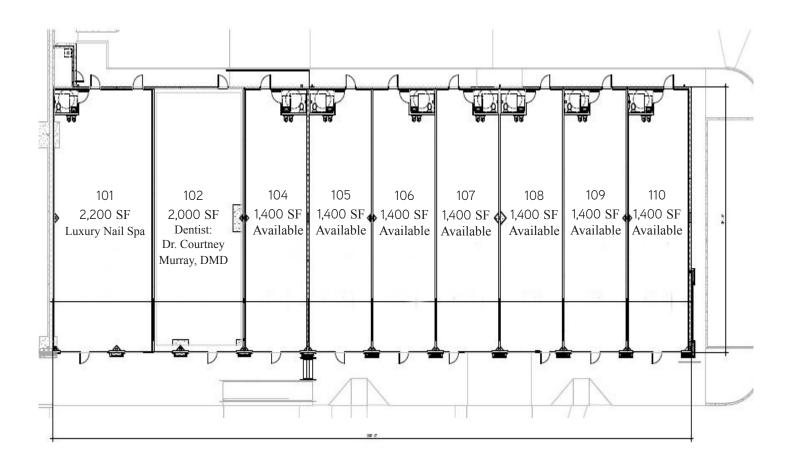

a master-planned community including residential, retail, offices, and hotels.
- > Publix anchored Shopping Plaza
- > Adjacent to Cummings Research Park and Redstone Arsenal, the two major employment hubs in the city.
- > Easily accessible from Research Park Blvd
- > Great establised demographics with projected growth

Lease Rate: \$25.00/SF, NNN



# The Pinnacle at Providence >

| TRADE AREA DEMOGRAPHICS |          |                 |
|-------------------------|----------|-----------------|
|                         | 2014     | 2019 PROJECTION |
| Population              | 43,457   | 46,164          |
| Households              | 19,256   | 21,092          |
| Avg. HH Income          | \$58,150 | \$63,422        |
| Median HH Income        | \$48,829 | \$52,924        |

### Site Plan



#### FOR MORE INFORMATION

David Garnett
Senior Associate | Alabama
+1 256 518 2288
david.garnett@colliers.com

COLLIERS INTERNATIONAL 200 Clinton Avenue, Suite 801 Huntsville, AL 35801 www.colliers.com