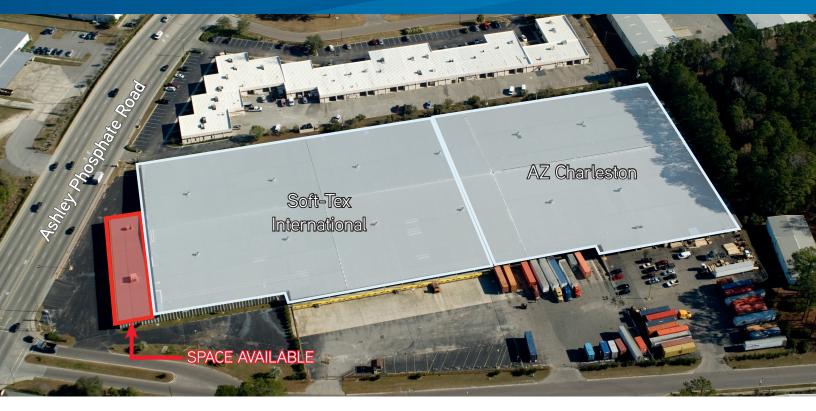

FOR LEASE > ±5,000 - ±9,950 SF

## Office, Retail or Warehouse Space

3191 ASHLEY PHOSPHATE ROAD, NORTH CHARLESTON, SC 29418

## **Property Information**

SIZE: ±5,000 - ±9,950 SF

LOCATION: Corner of Pepperdam & Ashley

Phosphate Road

USE: Office, Retail or Warehouse

SF REQUIREMENT: Flexible

TERM: Flexible Lease Term

PARKING: Ample Parking in Lot

responsibility of the Tenant.

DESCRIPTION: Space is 50' deep and 199'

long. It is in shell condition.
Landlord is flexible as to amount
of space Tenant takes. Abundant
parking in front. Landlord would
consider installing a drive-in door