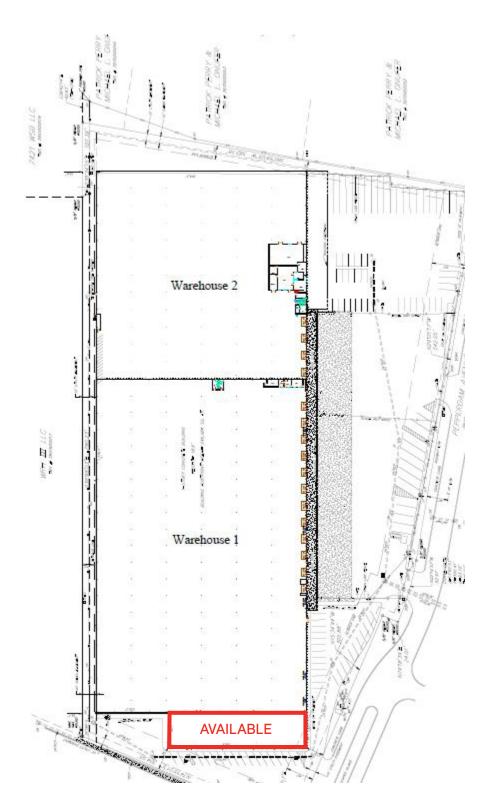

## 3191 Ashley Phosphate Road > Floor Plan

responsibility of the Tenant.

DESCRIPTION: Space is 50' deep and 199'

long. It is in shell condition.
Landlord is flexible as to amount
of space Tenant takes. Abundant
parking in front. Landlord would
consider installing a drive-in door