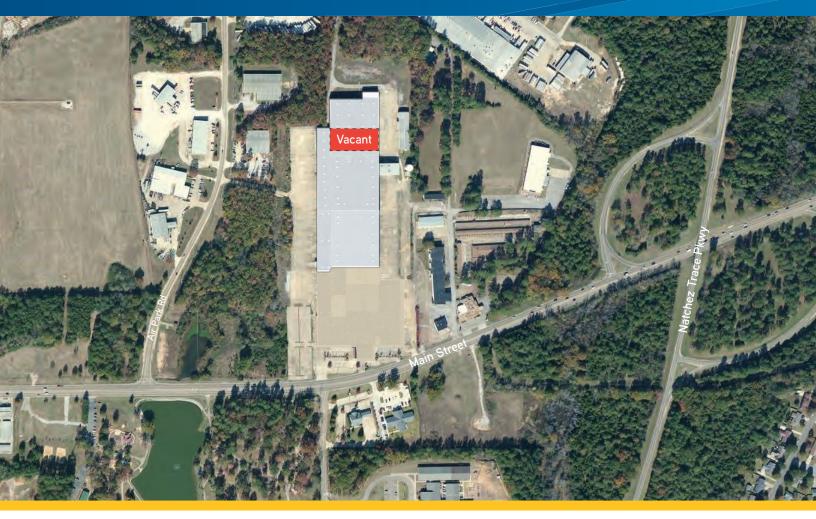

## available > 46,760 +/- sf 3406 West Main Street

Colliers International

TUPELO, MS 38801

Colliers International Memphis is pleased to announce the listing of 3406 West Main Street, Tupelo, MS 38801. This property features cross-dock loading, 28' ceiling height, concrete truck courts, and ample outside storage. This building is in the process of being retrofitted with a brand new roofing system. The owner is offering brand new office furnishing for a five + year lease commitment.

# 3406 West Main Street