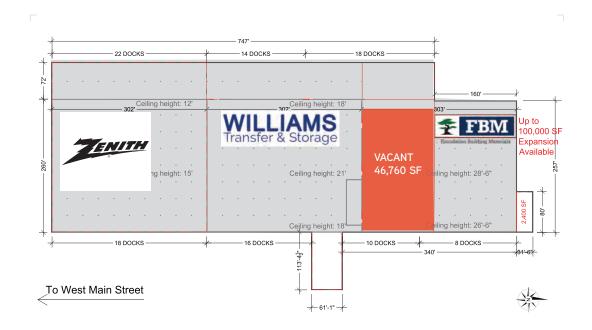

### Facility Layout

### **Property Description**

| > | Total Square Feet: | 300,000 +/- sf |
|---|--------------------|----------------|
|   |                    |                |

- > Available Square Feet: 46,760 +/- sf
- > Office Area: BTS
- > Structure Exterior: Brick veneer
- > Clear Height: 28'
- > **Dock Doors:** 8 (8'x10')
- > **Drive-in Doors:** 1 (10'x10')