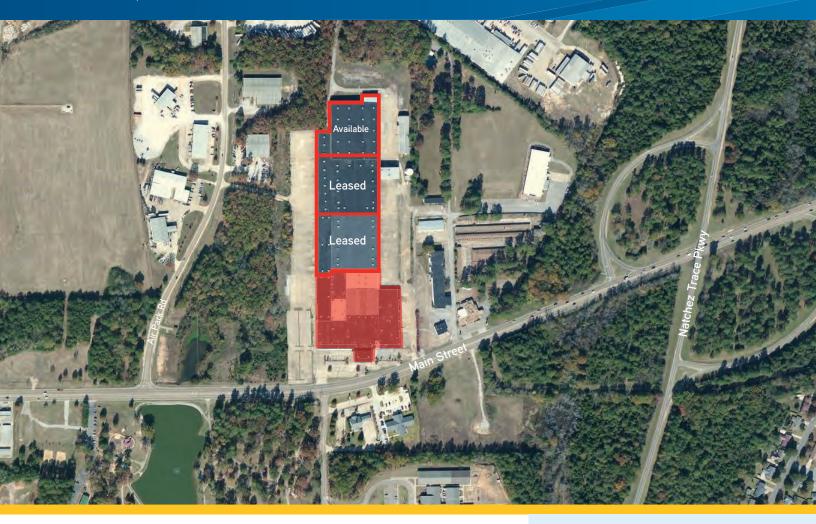

TUPELO, MS 38801

Colliers International Memphis is pleased to announce the listing of 3406 West Main Street, Tupelo, MS 38801.

This property features cross-dock loading, 19' to 28' ceiling height, concrete truck courts, and ample outside storage. This building is in the process of being retrofitted with a brand new roofing system. The owner is offering brand new office furnishing for a five + year lease commitment.

#### **Property Summary**

**Size:** 300,000 +/- SF

**Available:** 20,000 to 46,760 +/- SF

Type: Industrial
Year Built: 1960 & 1990
Loading: Dock-high doors

Roof: New

**Construction:** Concrete tilt w/

brick veneer exterior

### **Property Description**

> Total Square Feet: 300,000 +/- sf> Available Square Feet: 46,760 +/- sf

> Office Area: BTS

Year Built: 1960 & 1990
 Structure Exterior: Brick veneer
 Clear Height: 19' to 28'
 Fire Suppression: Wet system
 Dock Doors: 28 - 8'x10'