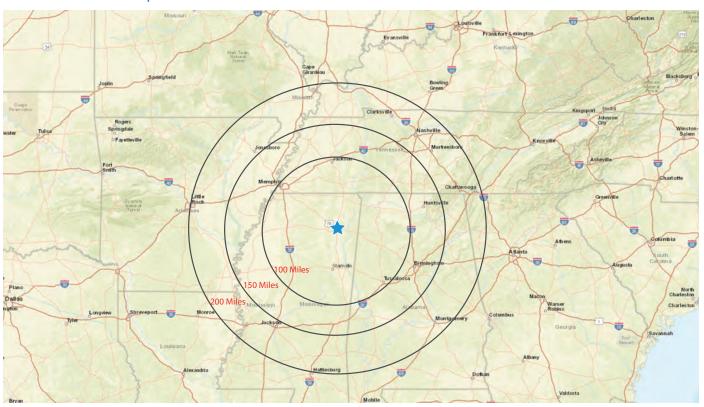

## Drive Time Map

### Area Highlights

The City of Tupelo is situated in northeast Mississippi, approximately 90 miles from Memphis, Tennessee. Two high speed highways, I-22 (US 78) and US 45, intersect in Tupelo and provide outstanding logistical and transportation advantages.

Tupelo is 189 miles from Jackson, Mississippi; 220 miles from Nashville, Tennessee; and 140 miles from Birmingham, Alabama.