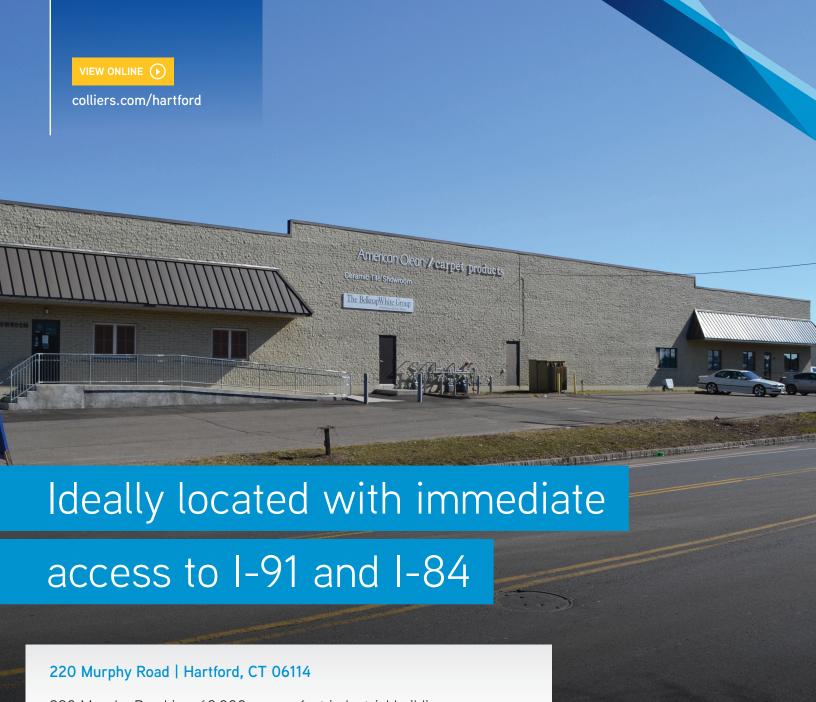

220 Murphy Road is a 63,000 square foot industrial building on 4 acres in Hartford, Connecticut. There is 18,900 square feet available for lease; one unit is 13,500 square feet and one unit is 5,400 square feet. This property is ideally located with immediate access to I-91 and I-84.

## 220 Murphy Road | Hartford, CT 06114