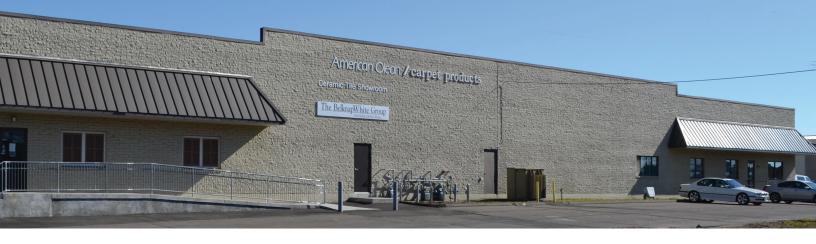

220 Murphy Road is a 63,000 square foot industrial building on 4 acres in Hartford, Connecticut. There is 18,900 square feet available for lease; one unit is 13,500 square feet and one unit is 5,400 square feet. This property is ideally located with immediate access to I-91 and I-84.

## 220 Murphy Road | Hartford, CT 06114