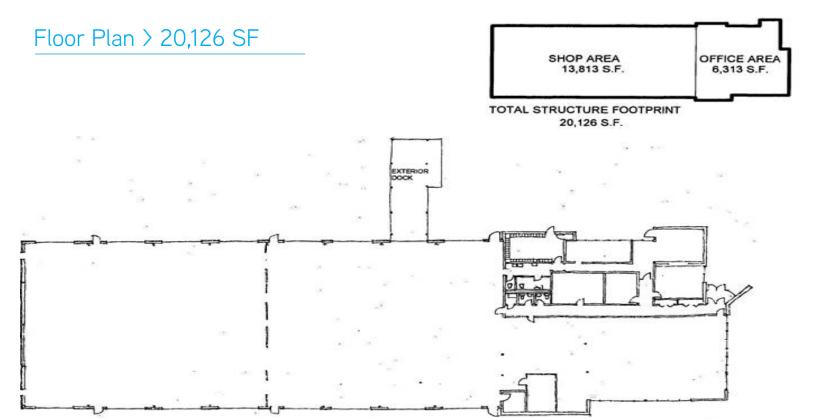

### Building Size:

> Office / Conditioned Area | 6,313 SF; Shop Area | 13,813 SF; Total | 20,126 SF

#### Truck Doors:

- > (7) Drive through bays
- > (1) Drive-in bay
- > (1) Exterior Dock