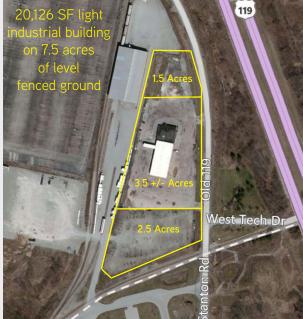

### Building Size:

> Office / Conditioned Area | 6,313 SF; Shop Area | 13,813 SF; Total | 20,126 SF

#### Location

- > Superior accessibility to I-76, I-70 and State Route 119
- > Adjacent to former Sony Plant in business park