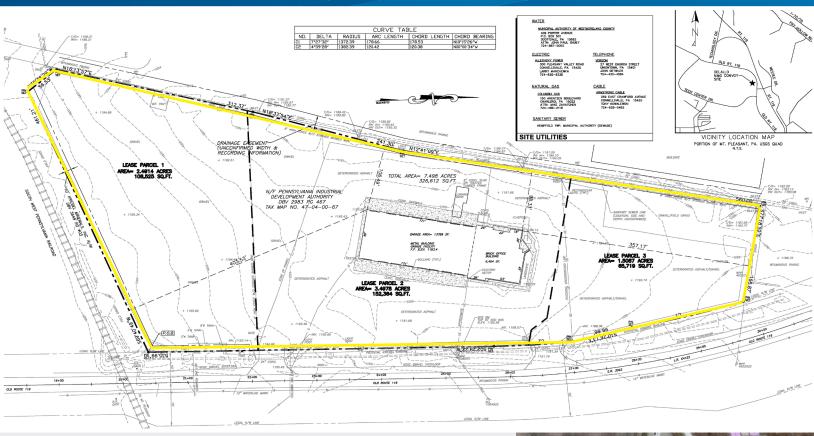

#### Zoning:

> No zoning in East Huntingdon Township

#### Location

- > Superior accessibility to I-76, I-70 and State Route 119
- > Adjacent to former Sony Plant in business park