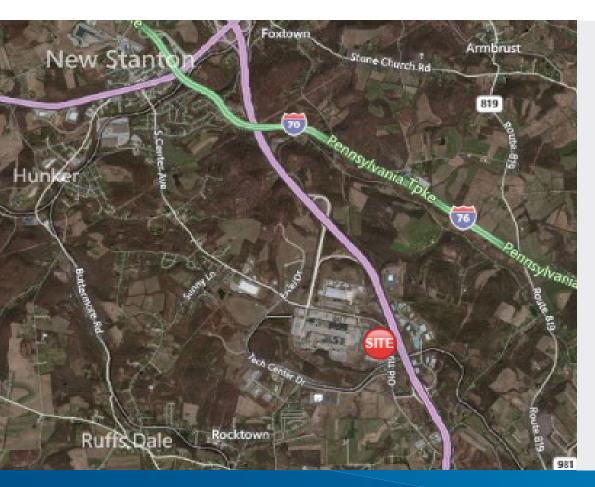

#### Location

- > Superior accessibility to I-76, I-70 and State Route 119
- > Adjacent to former Sony Plant in business park