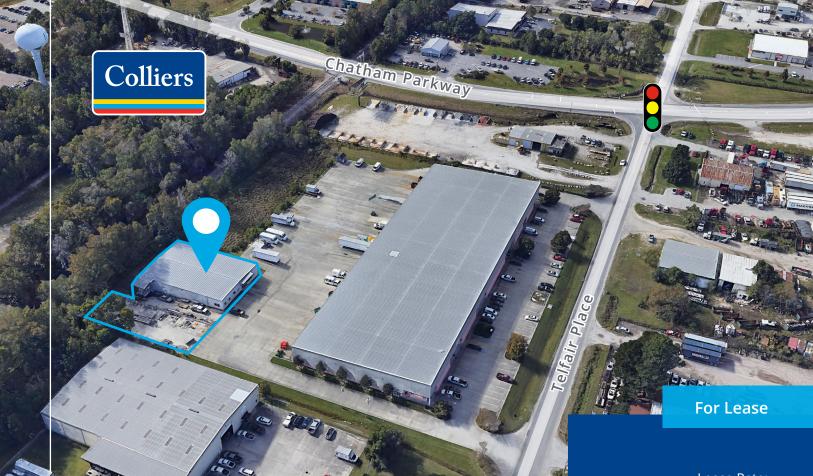

## 25 Telfair Place - Building 2 Garden City, Georgia 31415

- ±9,600 SF warehouse building with ±1,100 SF of office space
- · Drive-in and dock high loading
- 18' eave height
- Free standing building with fenced outside storage
- Located on Telfair Place, just off of Chatham Parkway
- Easy access to Interstate-16 and Highway 80, just minutes away from Georgia Ports Authority and Interstate-95
- Available Now