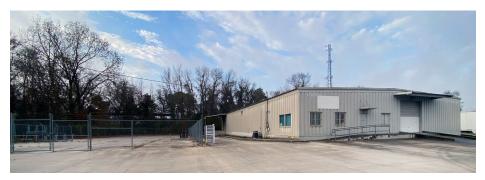

## 25 Telfair Place - Building 2 Garden City, Georgia 31415

- ±9,600 SF warehouse building with ±1,100 SF of office space
- · Drive-in and dock high loading
- 18' eave height
- Free standing building with fenced outside storage
- Located on Telfair Place, just off of Chatham Parkway
- Easy access to Interstate-16 and Highway 80, just minutes away from Georgia Ports Authority and Interstate-95
- Available Now