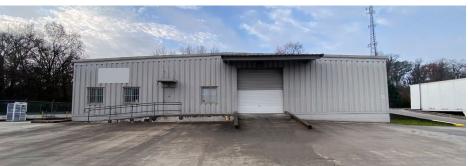

## 25 Telfair Place - Building 2 Garden City, Georgia 31415

- ±9,600 SF warehouse building with ±1,100 SF of office space
- · Drive-in and dock high loading
- 18' eave height
- Free standing building with fenced outside storage
- Located on Telfair Place, just off of Chatham Parkway
- Easy access to Interstate-16 and Highway 80, just minutes away from Georgia Ports Authority and Interstate-95
- Available Now