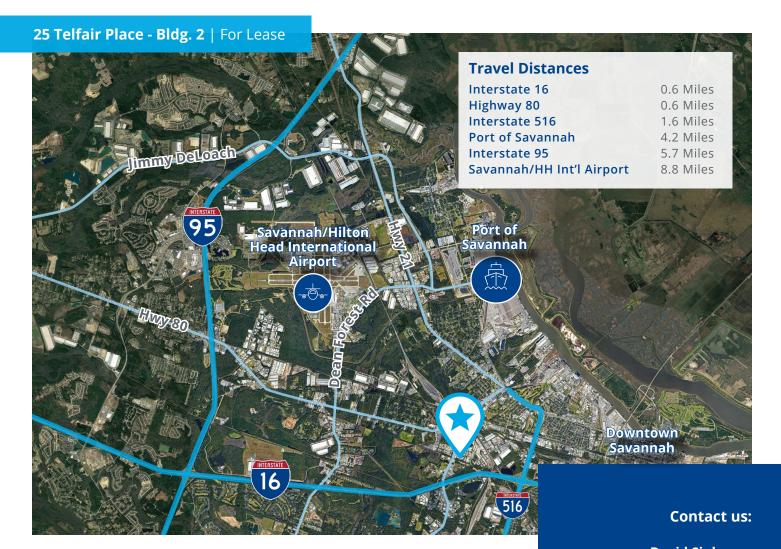

## 25 Telfair Place - Building 2 Garden City, Georgia 31415

- ±9,600 SF warehouse building with ±1,100 SF of office space
- · Drive-in and dock high loading
- 18' eave height
- Free standing building with fenced outside storage
- Located on Telfair Place, just off of Chatham Parkway
- Easy access to Interstate-16 and Highway 80, just minutes away from Georgia Ports Authority and Interstate-95
- Available Now