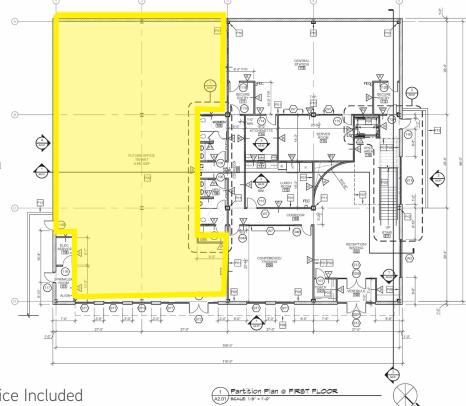

## **Building Features**

- > 19,800 SF Two Story Structure
  - 4,400 SF Available: First Floor
  - Retail / Medical / Office
- New Home of Security Systems of America (SSA) as of March 1, 2016
- > SSA occupies the balance of the building
- > Energy Efficient Construction & Systems
- > Attractive Rates and Signage Opportunity
- Dedicated Paved Parking for 25 Vehicles
- > Excellent Visibility
- > Basic Security System & First Year of Service Included