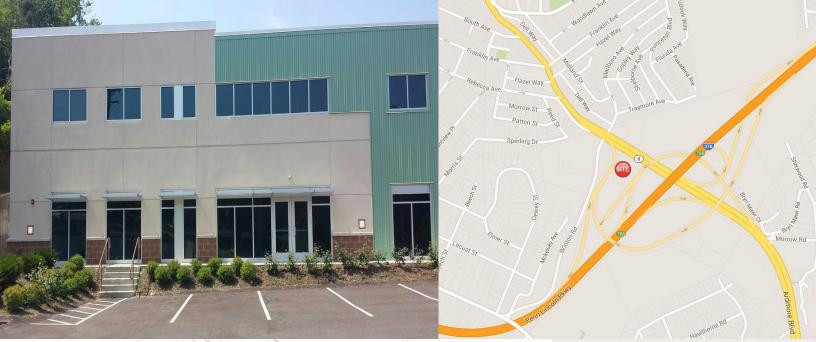

## 475 Ardmore Blvd

PITTSBURGH, PA 15221

## **Building Features**

- > 19,800 SF Two Story Structure
  - 4,400 SF Available: First Floor
  - Retail / Medical / Office
- New Home of Security Systems of America (SSA) as of March 1, 2016
- > SSA occupies the balance of the building
- > Energy Efficient Construction & Systems
- > Attractive Rates and Signage Opportunity
- Dedicated Paved Parking for 25 Vehicles
- > Excellent Visibility
- > Basic Security System & First Year of Service Included