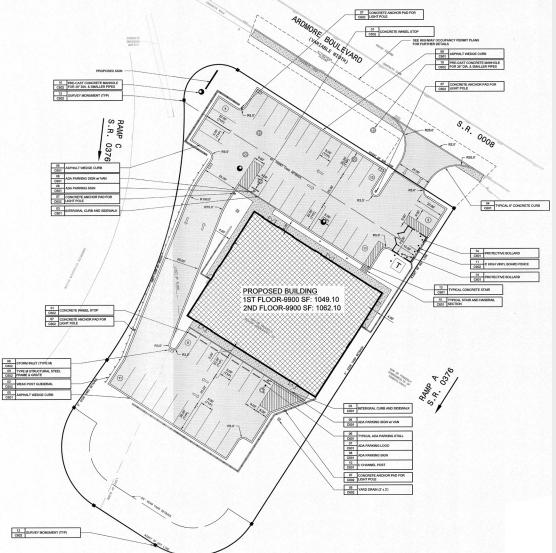

## **Building Features**

- > 19,800 SF Two Story Structure
  - 4,400 SF Available: First Floor
  - Retail / Medical / Office
- New Home of Security Systems of America (SSA) as of March 1, 2016
- > SSA occupies the balance of the building
- > Energy Efficient Construction & Systems
- > Attractive Rates and Signage Opportunity
- Dedicated Paved Parking for 25 Vehicles
- > Excellent Visibility
- > Basic Security System & First Year of Service Included