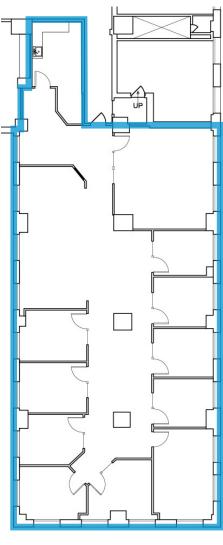

## **DETAILS**

| FLOOR:       | 7th Floor (corner suite)                                                                    |
|--------------|---------------------------------------------------------------------------------------------|
| SIZE:        | 4,185 RSF                                                                                   |
| TERM:        | Thru May 31, 2022                                                                           |
| RENTAL RATE: | \$30.00/SF, Full Service                                                                    |
| BUILD-OUT:   | Corner suite with kitchen, medium conference room, large conference room, 9 private offices |
| FURNITURE:   | Available                                                                                   |

#### FLOOR PLAN