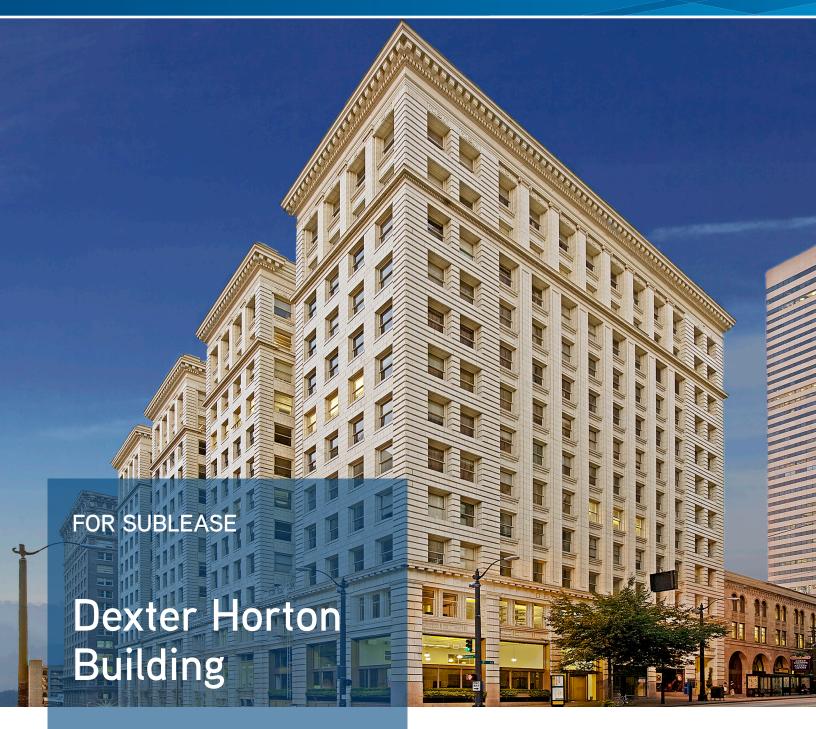

## **DETAILS**

| FLOOR:       | 7th Floor (corner suite)                                                                    |
|--------------|---------------------------------------------------------------------------------------------|
| SIZE:        | 4,185 RSF                                                                                   |
| TERM:        | Thru May 31, 2022                                                                           |
| RENTAL RATE: | \$30.00/SF, Full Service                                                                    |
| BUILD-OUT:   | Corner suite with kitchen, medium conference room, large conference room, 9 private offices |
| FURNITURE:   | Available                                                                                   |

#### FLOOR PLAN