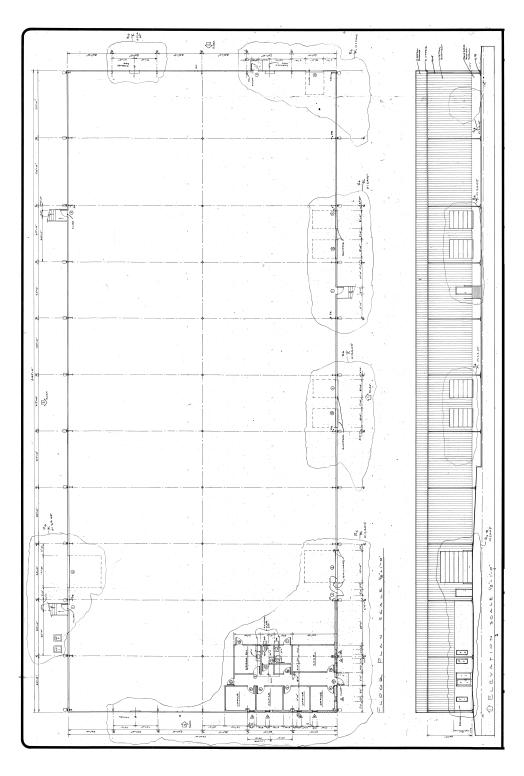

## 7 Sunbelt Court > Floor Plans

## **Property Features**

**Building size:**  $\pm 34,200 \text{ SF}$ 

**Office:**  $\pm 1,400 \text{ SF}$ 

**Acreage:** ±3.16 acres

Year built: 2004

**Construction:** Floors: concrete

Walls: metal Roof: metal

**Dock doors:** (2) drive-in: 14' x 14'

(4) dock-high: 8' x 10'

(1) dock-high: 8' x 8'

Clear height: 30' center; 26' eaves

Column spacing:  $25 \times 60$ 

**Lighting:** Metal halide

**Sprinklers:** 100% wet