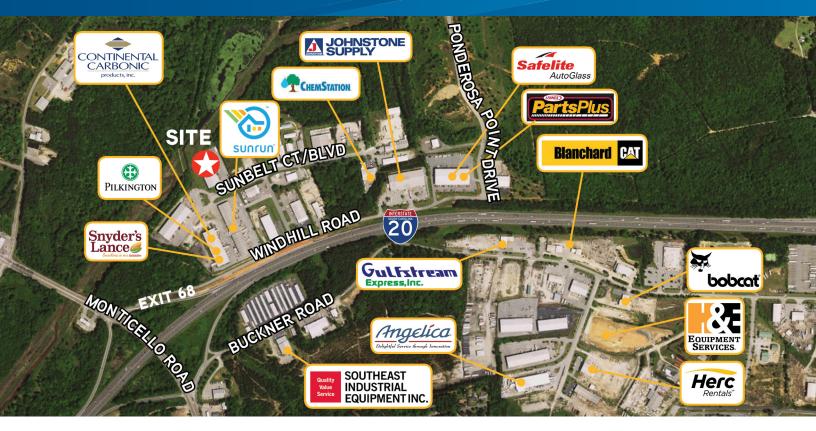

## Industrial Facility off of I-20

7 SUNBELT COURT, COLUMBIA, SC 29203

**HVAC:** 100% heated; A/C in office only

**Interstate Access:** I-20: ±0.5 mile

I-26: ±4 miles

I-77: ±7 miles

Airport Access: Columbia Metropolitan Airport

& UPS Ground Hub: ±14 miles

Charlotte Douglas

International Airport: ±93 miles