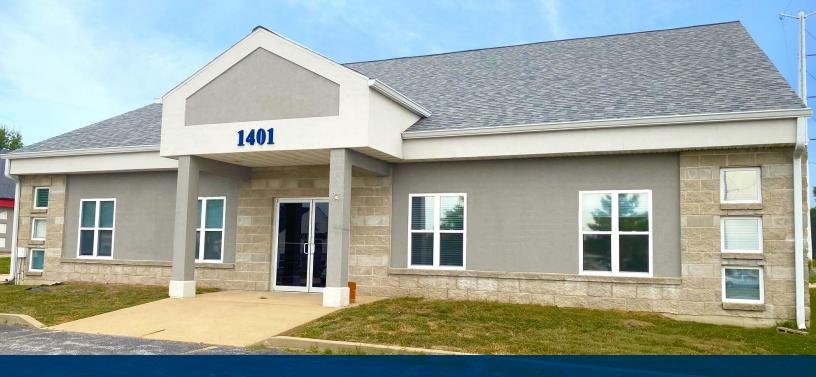

# STANDALONE OFFICE BUILDING

1401 Triad Center Drive / St. Peters, MO 63376

### PROPERTY FEATURES

- ✓ Well-maintained 3,600 SF professional office building
- ✓ 0.70 AC lot
- √ 26 parking spaces (7.2/1,000 SF)
- ✓ Built in 1999
- ✓ Great access from Highway 364 & Highway 94
- ✓ Excellent proximity to amenities: restaurants, hotels, parks, etc.
- ✓ Great Visibility and Signage to Jungermann Road
- ✓ Great for owner/user