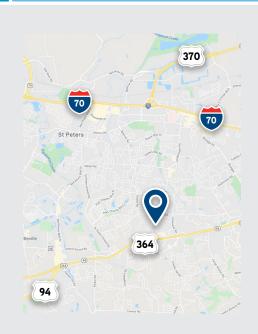

### PROPERTY FEATURES

- ✓ Well-maintained 3,600 SF professional office building
- ✓ 0.70 AC lot
- √ 26 parking spaces (7.2/1,000 SF)
- ✓ Built in 1999
- ✓ Great access from Highway 364 & Highway 94
- ✓ Excellent proximity to amenities: restaurants, hotels, parks, etc.
- ✓ Great Visibility and Signage to Jungermann Road
- ✓ Great for owner/user