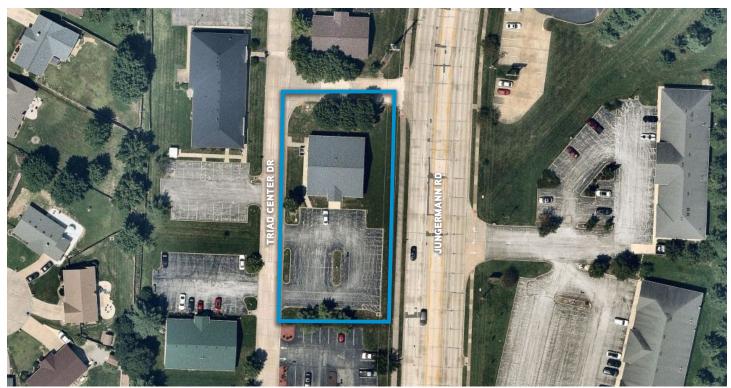

### PROPERTY FEATURES

- ✓ Well-maintained 3,600 SF professional office building
- ✓ 0.70 AC lot
- √ 26 parking spaces (7.2/1,000 SF)
- ✓ Built in 1999
- ✓ Great access from Highway 364 & Highway 94
- ✓ Excellent proximity to amenities: restaurants, hotels, parks, etc.
- ✓ Great Visibility and Signage to Jungermann Road
- ✓ Great for owner/user