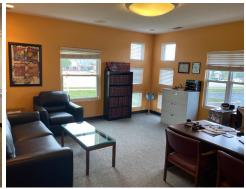

### PROPERTY FEATURES

- ✓ Well-maintained 3,600 SF professional office building
- ✓ 0.70 AC lot
- √ 26 parking spaces (7.2/1,000 SF)
- ✓ Built in 1999
- ✓ Great access from Highway 364 & Highway 94
- ✓ Excellent proximity to amenities: restaurants, hotels, parks, etc.
- ✓ Great Visibility and Signage to Jungermann Road
- ✓ Great for owner/user