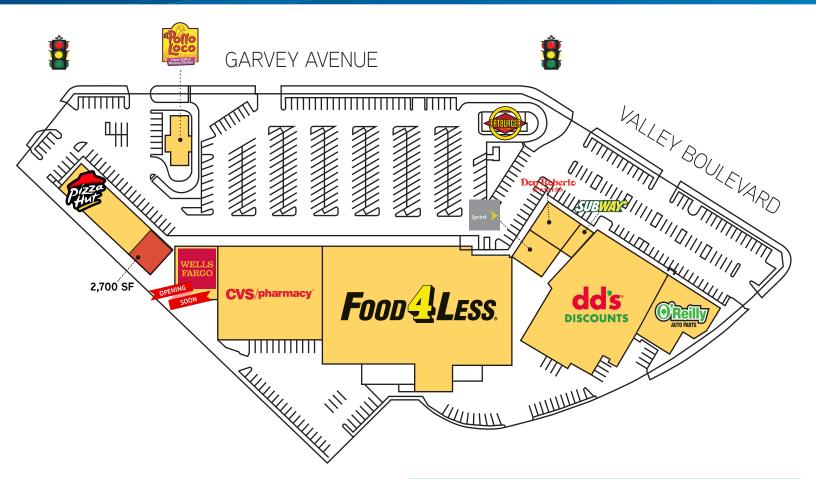

## **FIVE POINTS PLAZA**

11968 GARVEY AVE (SEC VALLEY BLVD & GARVEY AVE) EL MONTE, CA 91732

**RETAIL FORESIGHT** 

### Availability

> ±2,700 SF Retail Space

Traffic Counts

> ±52,373 Cars / Day (Garvey Ave & Valley Blvd) (Source: Costar + 3% annual increments)

## Location & Highlights

- > Join Food-4-Less, CVS/Pharmacy, dd's Discounts, Fatburger, Don Roberto Jewelers, O'Reilly Auto Parts, El Pollo Loco, Subway, Pizza Hut, and more.
- > Recently renovated Community Shopping Center located at the heart of the "Five Points" retail area with access and visibility from three major streets.
- > High traffic signalized intersection in close proximity to the 10 & 605 Freeways.
- > Dense trade area with over 220,000 residents within 3 miles and a daytime population of over 74,000.