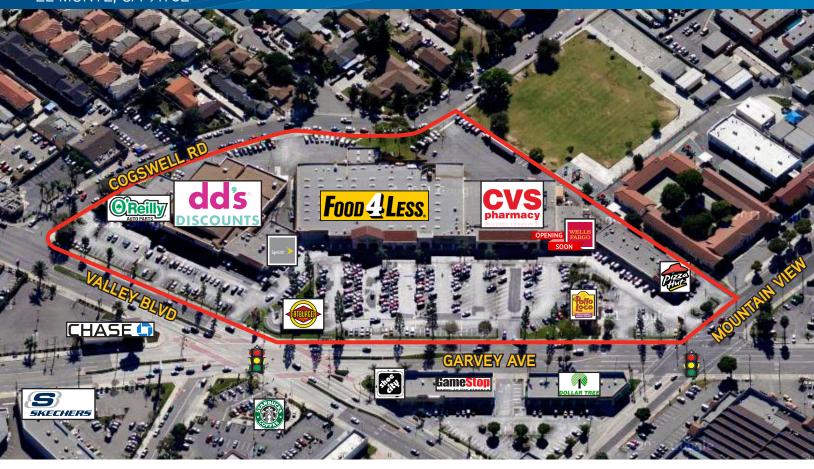

## **FIVE POINTS PLAZA**

11968 GARVEY AVE (SEC VALLEY BLVD & GARVEY AVE) EL MONTE, CA 91732

**RETAIL FORESIGHT** 

### Availability

> ±2,700 SF Retail Space

Traffic Counts

> ±52,373 Cars / Day (Garvey Ave & Valley Blvd) (Source: Costar + 3% annual increments)

## Location & Highlights

- > Join Food-4-Less, CVS/Pharmacy, dd's Discounts, Fatburger, Don Roberto Jewelers, O'Reilly Auto Parts, El Pollo Loco, Subway, Pizza Hut, and more.
- > Recently renovated Community Shopping Center located at the heart of the "Five Points" retail area with access and visibility from three major streets.
- > High traffic signalized intersection in close proximity to the 10 & 605 Freeways.
- > Dense trade area with over 220,000 residents within 3 miles and a daytime population of over 74,000.