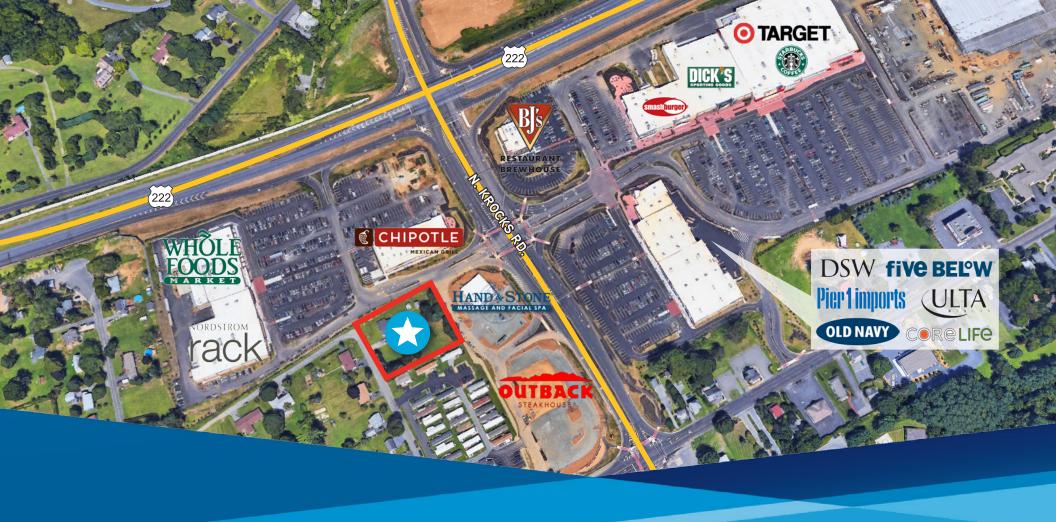

# **FOR SALE**

801 N. BROAD STREET WESCOSVILLE, PA

1.11 Acres of Land in the Heart of Hamilton Crossings

## **PROPERTY FEATURES**

- > Commercially zoned 1.11 acre building lot
- Ideal for office use
- > Approved for the construction of up to five residential town homes
- > Located in the heart of Hamilton Crossings, Eastern Pennsylvania's hottest new shopping and dining destination