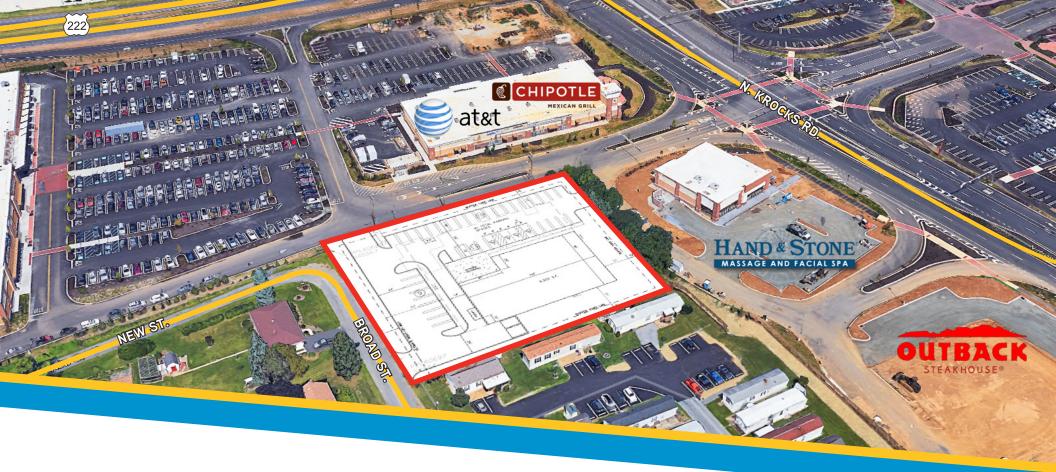

# **FOR SALE**

801 N. BROAD STREET WESCOSVILLE, PA

1.11 Acres of Land in the Heart of Hamilton Crossings

## **PROPERTY FEATURES**

- > Commercially zoned 1.11 acre building lot
- Ideal for office use
- > Approved for the construction of up to five residential town homes
- > Located in the heart of Hamilton Crossings, Eastern Pennsylvania's hottest new shopping and dining destination