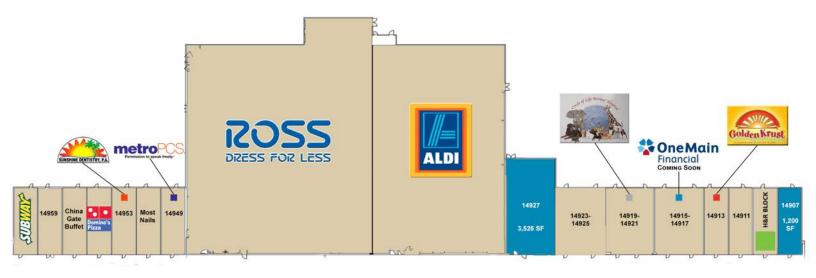

## Florida Crossings > Site Plan & Availabilities

| Suite #         | Tenant                            | Sq. Ft. |
|-----------------|-----------------------------------|---------|
| 14961           | Subway                            | 1,200   |
| 14959           | La Pita Taverna                   | 1,200   |
| 14957           | China Gate Buffet                 | 1,200   |
| 14955           | Domino's Pizza                    | 1,200   |
| 14953           | Sunshine Dentistry                | 1,200   |
| 14951           | Most Nails                        | 1,200   |
| 14949           | Metro PCS                         | 1,200   |
| 14939           | Ross Dress for Less               | 27,229  |
| 14937           | ALDI Foods                        | 22,389  |
| 14927           | Available                         | 3,526   |
| 14923-<br>14925 | Hibachi Restaurant                | 2,400   |
| 14919-<br>14921 | Circle of Life Animal<br>Hospital | 2,400   |
| 14915-<br>14917 | OneMain Financial<br>Coming Soon  | 2,400   |
| 14913           | Caribbean Bakery                  | 1,200   |
| 14911           | Cortes Jewelers                   | 1,200   |
| 14909           | H&R Block                         | 1,200   |
| 14907           | Available End Cap                 | 1,200   |