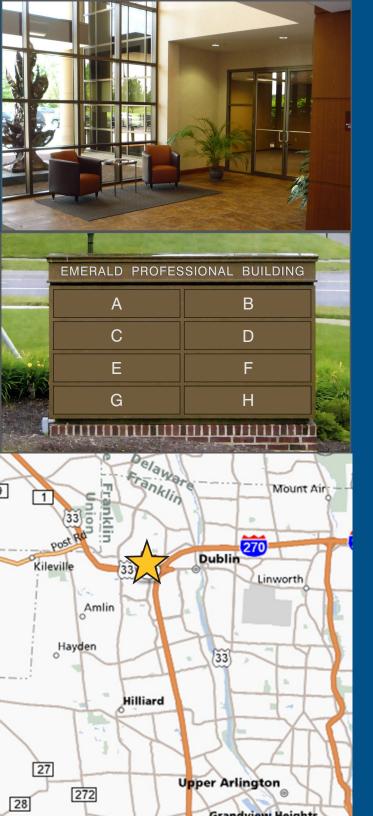

## Emerald Professional Building

FOR LEASE

## 5747 Perimeter Dr Dublin, OH

## Signage Opportunities Available

Two-story, multi-tenant building built in 2001 and consisting of 66,134 square feet.

- Excellent office or direct entry medical space
- Conveniently located off I-270 at Rt. 161 in the heart of Dublin
- Immediate access via Emerald Parkway at Avery-Muirfield Drive
- Close proximity to the new Dublin Methodist Hospital
- Area amenities include restaurants, shopping and the Dublin Community Recreation Center
- Estimated Operating Expenses of \$8.79 per square foot