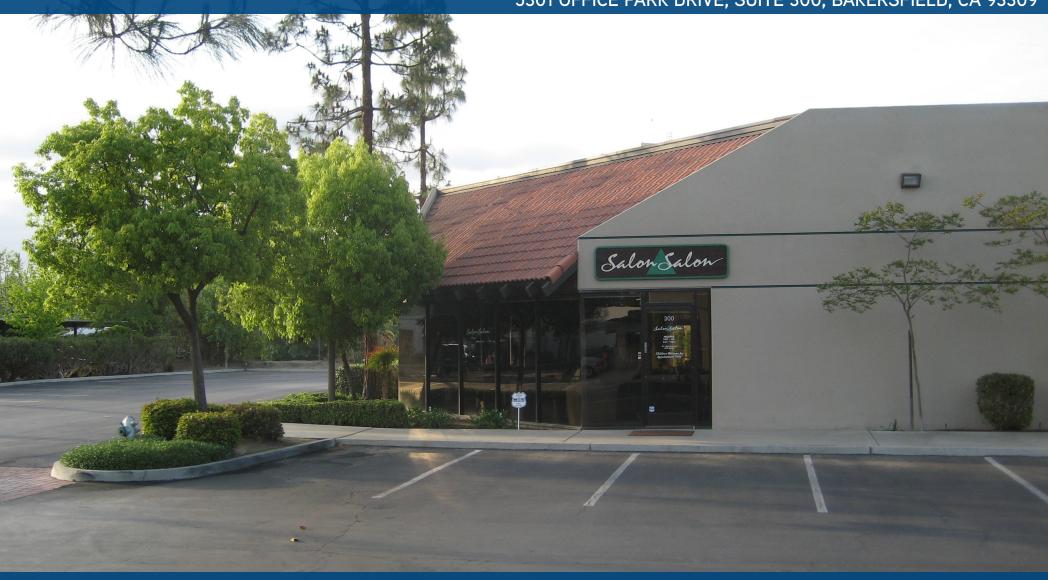

# FOR SALE RETAIL / OFFICE BUILDING PROPERTY INFORMATION

5301 OFFICE PARK DRIVE, SUITE 300, BAKERSFIELD, CA 93309

**5301 Office Park Drive, Suite 300** was built in 1984 and consists of an approximately 1,750 square foot, single-story, condo building located in the Office Park Drive Condo Association. The suite is currently built-out with a split level design to maximize the stations for a hair & nail salon with private rooms for facial and massage treatment.

### **HIGHLIGHTS**

- > Excellent Location
- > End Cap Unit
- > Ideal for Owner/User
- > Single-story Split level design
- > Below replacement cost
- > APN: 331-360-13
- > Currently occupied by Salon Salon Hair Design