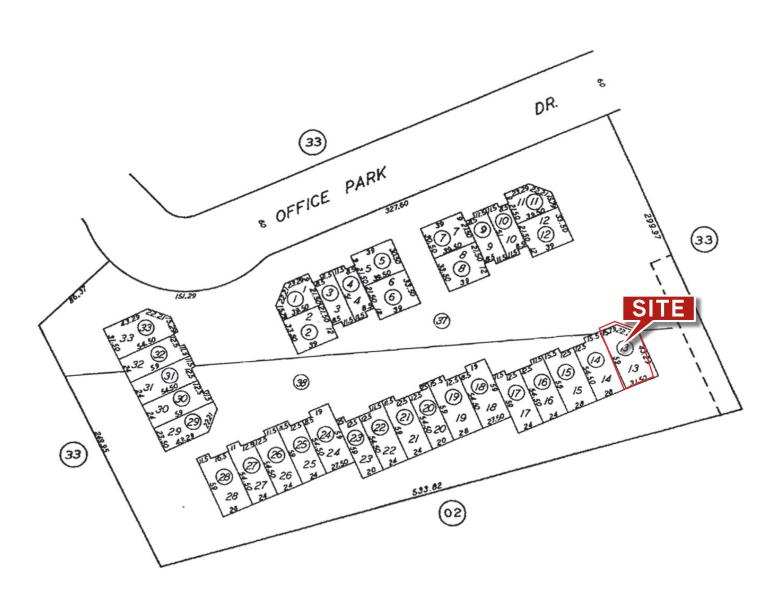

### **HIGHLIGHTS**

- > Excellent Location
- > End Cap Unit
- > Ideal for Owner/User
- > Single-story Split level design
- > Below replacement cost
- > APN: 331-360-13
- > Currently occupied by Salon Salon Hair Design