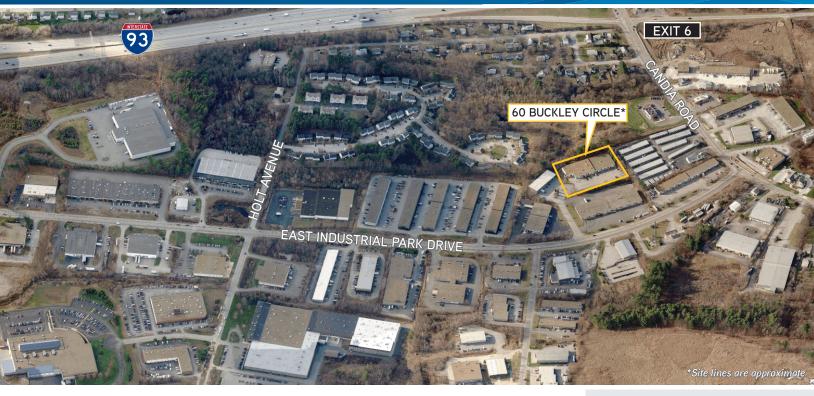

## Warehouse/Manufacturing Unit

60 BUCKLEY CIRCLE, MANCHESTER, NH 03109

Colliers International is pleased to introduce the availability of 4,000± SF of warehouse/manufacturing space in New Hampshire's largest industrial park. Conveniently located less than a half mile off of Exit 6, I-93. Unit 2 features a loading dock, desirable 16' clear height, and up to 1,000 amps of 3 phase power.