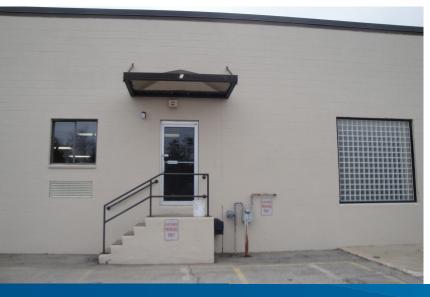

## 60 Buckley Circle, Manchester, NH | Unit 2

Loading Dock

Clear Height 16'±

Utilities Municipal water & sewer

Natural gas

Electrical 400A / 3 phase

Sprinklers None

2018 NNN Expenses PSF \$2.50

Lease Rate \$6.25 NNN