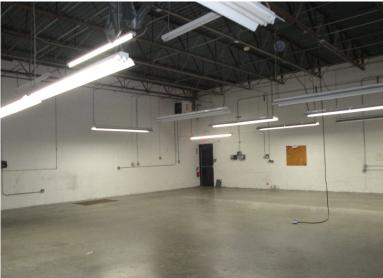

## Warehouse/Manufacturing Unit

60 BUCKLEY CIRCLE, MANCHESTER, NH 03109

Colliers International is pleased to introduce the availability of 4,000± SF of warehouse/manufacturing space in New Hampshire's largest industrial park. Conveniently located less than a half mile off of Exit 6, I-93. Unit 2 features a loading dock, desirable 16' clear height, and up to 1,000 amps of 3 phase power.

Loading Dock

Clear Height 16'±

Utilities Municipal water & sewer

Natural gas

Electrical 400A / 3 phase

Sprinklers None

2018 NNN Expenses PSF \$2.50

Lease Rate \$6.25 NNN