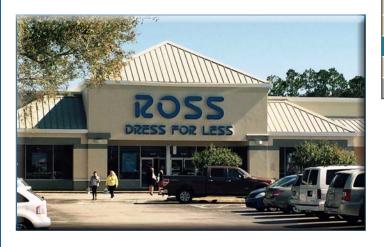

### Availabilities

| SUITE # | TENANT                        | SF     |
|---------|-------------------------------|--------|
| A-1     | China One                     | 1,200  |
| A-2     | Chiropractor                  | 1,200  |
| A-3     | Liquor Store                  | 1,559  |
| A-4     | Publix                        | 65,498 |
| B1-3    | Sola Salons Studios           | 5,200  |
| B-4     | GNC                           | 1,200  |
| B5-A    | Banfield Pet Hospital         | 4,375  |
| B5-B    | Available                     | 5,625  |
| C1-2    | Huntington Learning Centers   | 2,400  |
| C3      | Carvel                        | 1,000  |
| C4-5    | Plato's Closet                | 5,000  |
| D-1     | H&R Block                     | 1,275  |
| D-2     | Nail Salon                    | 1,700  |
| D3-4    | SAS - San Antonio Shoemaker   | 2,550  |
| D-5     | Sally Beauty Supply           | 1,728  |
| D-6     | Ross Dress for Less           | 26,170 |
| E-1     | Dentist                       | 1,831  |
| E-2     | Edible Arrangements           | 1,125  |
| E-3     | Extreme Pizza                 | 1,500  |
| E4-5    | Available                     | 2,250  |
| E6-7    | Einstein Bagel/Caribou Coffee | 2,625  |
| OP-B    | Checkers                      | 720    |
| OP-C    | Boston Market                 | 3,103  |
| OP-D1   | Available                     | 1,500  |
| OP-D2   | Chipotle                      | 3,000  |
|         |                               |        |