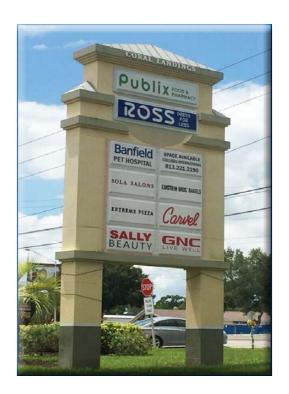

## 33119-33343 US Highway 19 North, Palm Harbor, FL 34684

- > 1,500 5,625 SF Available
- > Dynamic Palm Harbor Trade Area
- > 77,500+ Daily Traffic Count on US Highway 19
- > National tenant mix including Publix, Ross, Chipotle, Plato's Closet, Sola Salons, Sally's Beauty, H&R Block, and Huntington Learning Center
- Densely Populated, Affluent Trade Area
- > Established US 19 location, South of Nebraska

### Availabilities

| SUITE # | TENANT                        | SF     |
|---------|-------------------------------|--------|
| A-1     | China One                     | 1,200  |
| A-2     | Chiropractor                  | 1,200  |
| A-3     | Liquor Store                  | 1,559  |
| A-4     | Publix                        | 65,498 |
| B1-3    | Sola Salons Studios           | 5,200  |
| B-4     | GNC                           | 1,200  |
| B5-A    | Banfield Pet Hospital         | 4,375  |
| B5-B    | Available                     | 5,625  |
| C1-2    | Huntington Learning Centers   | 2,400  |
| C3      | Carvel                        | 1,000  |
| C4-5    | Plato's Closet                | 5,000  |
| D-1     | H&R Block                     | 1,275  |
| D-2     | Nail Salon                    | 1,700  |
| D3-4    | SAS - San Antonio Shoemaker   | 2,550  |
| D-5     | Sally Beauty Supply           | 1,728  |
| D-6     | Ross Dress for Less           | 26,170 |
| E-1     | Dentist                       | 1,831  |
| E-2     | Edible Arrangements           | 1,125  |
| E-3     | Extreme Pizza                 | 1,500  |
| E4-5    | Available                     | 2,250  |
| E6-7    | Einstein Bagel/Caribou Coffee | 2,625  |
| OP-B    | Checkers                      | 720    |
| OP-C    | Boston Market                 | 3,103  |
| OP-D1   | Available                     | 1,500  |
| OP-D2   | Chipotle                      | 3,000  |
|         |                               |        |