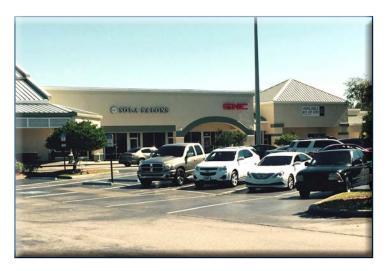

### Availabilities

| SUITE # | TENANT                        | SF     |
|---------|-------------------------------|--------|
| A-1     | China One                     | 1,200  |
| A-2     | Chiropractor                  | 1,200  |
| A-3     | Liquor Store                  | 1,559  |
| A-4     | Publix                        | 65,498 |
| B1-3    | Sola Salons Studios           | 5,200  |
| B-4     | GNC                           | 1,200  |
| B5-A    | Banfield Pet Hospital         | 4,375  |
| B5-B    | Available                     | 5,625  |
| C1-2    | Huntington Learning Centers   | 2,400  |
| C3      | Carvel                        | 1,000  |
| C4-5    | Plato's Closet                | 5,000  |
| D-1     | H&R Block                     | 1,275  |
| D-2     | Nail Salon                    | 1,700  |
| D3-4    | SAS - San Antonio Shoemaker   | 2,550  |
| D-5     | Sally Beauty Supply           | 1,728  |
| D-6     | Ross Dress for Less           | 26,170 |
| E-1     | Dentist                       | 1,831  |
| E-2     | Edible Arrangements           | 1,125  |
| E-3     | Extreme Pizza                 | 1,500  |
| E4-5    | Available                     | 2,250  |
| E6-7    | Einstein Bagel/Caribou Coffee | 2,625  |
| OP-B    | Checkers                      | 720    |
| OP-C    | Boston Market                 | 3,103  |
| OP-D1   | Available                     | 1,500  |
| OP-D2   | Chipotle                      | 3,000  |
|         |                               |        |