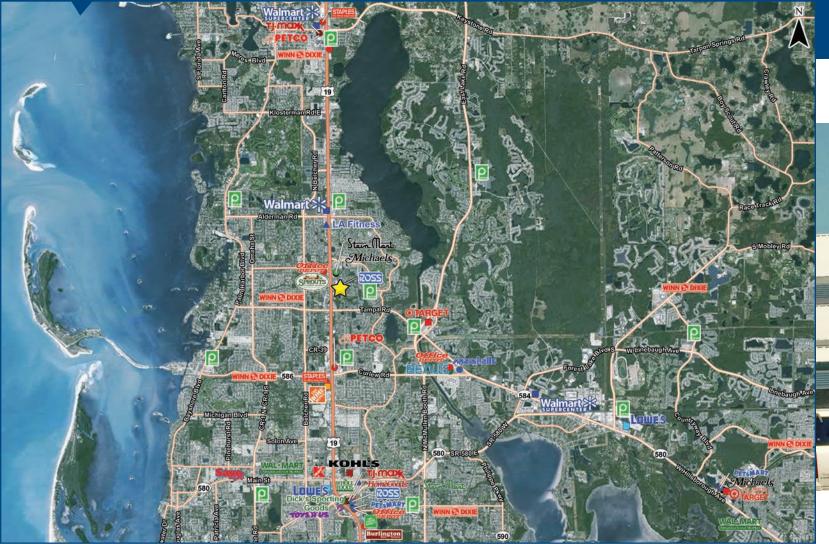

### Location Map

## 33119-33343 US Highway 19 North, Palm Harbor, FL 34684

- > 1,500 5,625 SF Available
- > Dynamic Palm Harbor Trade Area
- > 77,500+ Daily Traffic Count on US Highway 19
- > National tenant mix including Publix, Ross, Chipotle, Plato's Closet, Sola Salons, Sally's Beauty, H&R Block, and Huntington Learning Center
- Densely Populated, Affluent Trade Area
- > Established US 19 location, South of Nebraska