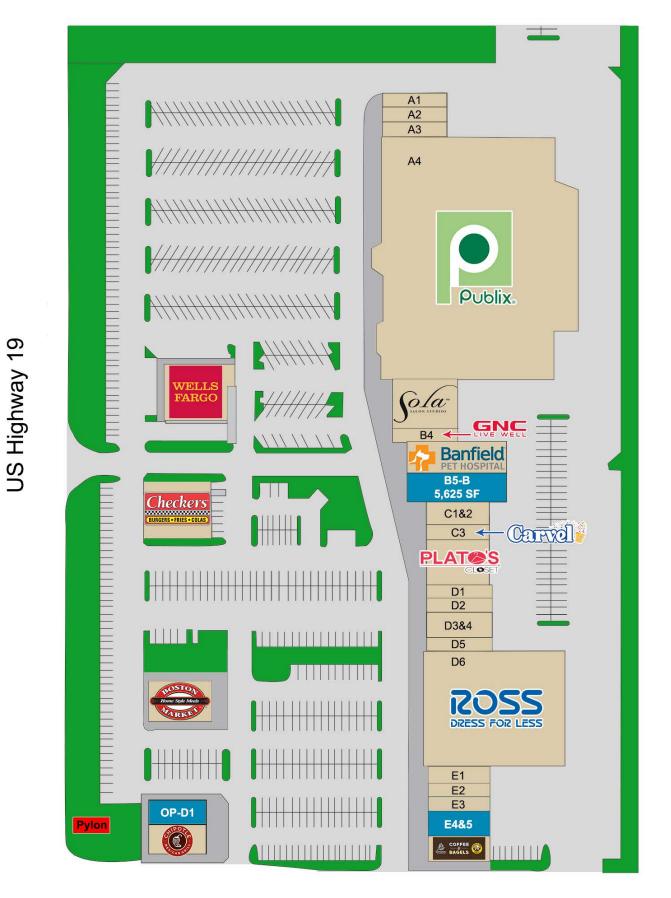

### Availabilities

| SUITE # | TENANT                        | SF     |
|---------|-------------------------------|--------|
| A-1     | China One                     | 1,200  |
| A-2     | Chiropractor                  | 1,200  |
| A-3     | Liquor Store                  | 1,559  |
| A-4     | Publix                        | 65,498 |
| B1-3    | Sola Salons Studios           | 5,200  |
| B-4     | GNC                           | 1,200  |
| B5-A    | Banfield Pet Hospital         | 4,375  |
| B5-B    | Available                     | 5,625  |
| C1-2    | Huntington Learning Centers   | 2,400  |
| C3      | Carvel                        | 1,000  |
| C4-5    | Plato's Closet                | 5,000  |
| D-1     | H&R Block                     | 1,275  |
| D-2     | Nail Salon                    | 1,700  |
| D3-4    | SAS - San Antonio Shoemaker   | 2,550  |
| D-5     | Sally Beauty Supply           | 1,728  |
| D-6     | Ross Dress for Less           | 26,170 |
| E-1     | Dentist                       | 1,831  |
| E-2     | Edible Arrangements           | 1,125  |
| E-3     | Extreme Pizza                 | 1,500  |
| E4-5    | Available                     | 2,250  |
| E6-7    | Einstein Bagel/Caribou Coffee | 2,625  |
| OP-B    | Checkers                      | 720    |
| OP-C    | Boston Market                 | 3,103  |
| OP-D1   | Available                     | 1,500  |
| OP-D2   | Chipotle                      | 3,000  |
|         |                               |        |

### Site Plan