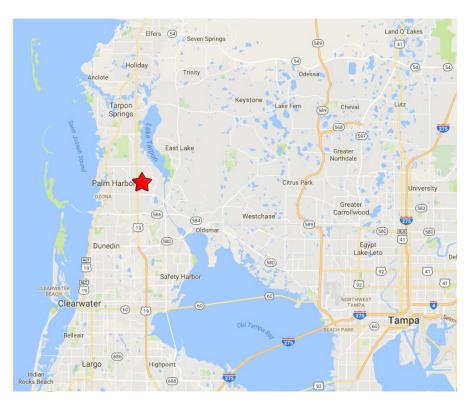

### Location Map

## 33119-33343 US Highway 19 North, Palm Harbor, FL 34684

- > 1,500 5,625 SF Available
- > Dynamic Palm Harbor Trade Area
- > 77,500+ Daily Traffic Count on US Highway 19
- > National tenant mix including Publix, Ross, Chipotle, Plato's Closet, Sola Salons, Sally's Beauty, H&R Block, and Huntington Learning Center
- Densely Populated, Affluent Trade Area
- > Established US 19 location, South of Nebraska