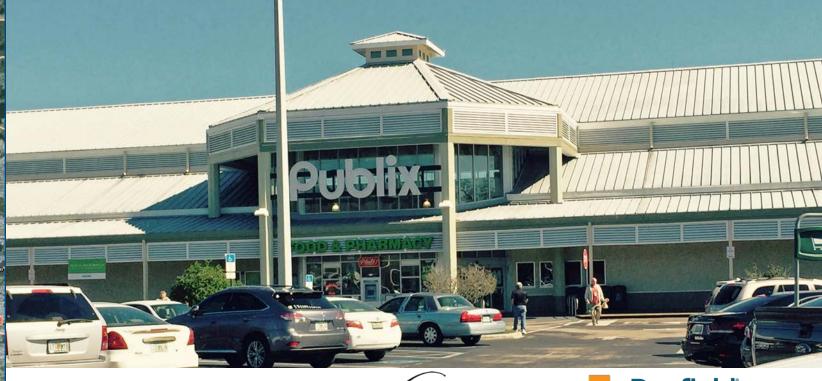

# Coral Landings

## 33119-33343 US Highway 19 North, Palm Harbor, FL 34684

- > 1,500 5,625 SF Available
- > Dynamic Palm Harbor Trade Area
- > 77,500+ Daily Traffic Count on US Highway 19
- > National tenant mix including Publix, Ross, Chipotle, Plato's Closet, Sola Salons, Sally's Beauty, H&R Block, and Huntington Learning Center
- Densely Populated, Affluent Trade Area
- > Established US 19 location, South of Nebraska