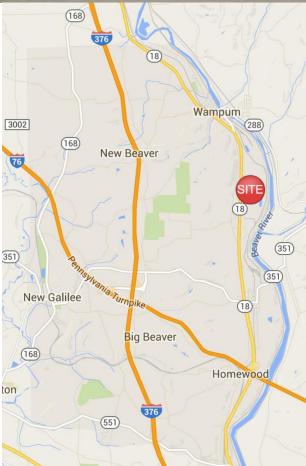

# 2293 State Route 18

Colliers International

WAMPUM, PA 16157 (NEW BEAVER BOROUGH, LAWRENCE COUNTY) \$3,000,000

#### Site

- > Total of 215 Acres M/L
- > Currently operating as Stonecrest 18 Hole Golf Course & Driving Range
  - Course: 205 Acres / 100 Useable / 2,200' frontage
  - Range: 10 Acres / 10 Useable / 1,000' frontage
- > Zoned: Commercial District (Course & Range)
- > Real Estate Taxes: \$ 24,916