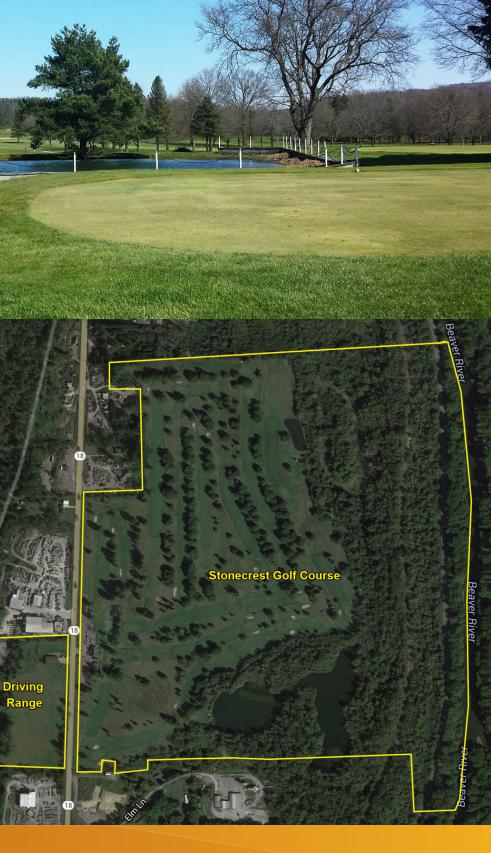

#### Site

- > Total of 215 Acres M/L
- > Currently operating as Stonecrest 18 Hole Golf Course & Driving Range
  - Course: 205 Acres / 100 Useable / 2,200' frontage
  - Range: 10 Acres / 10 Useable / 1,000' frontage
- > Zoned: Commercial District (Course & Range)
- > Real Estate Taxes: \$ 24,916

### Other

- > Oil & gas rights available
- > All golf course equipment, furniture, fixtures and inventory included in sale
- > Rights of way for N&S (possible spur) and CSX rail lines
- > 3 1/2 miles to PA Turnpike (I-76) & 4 1/2 miles to I-376 / I-76 Interchange