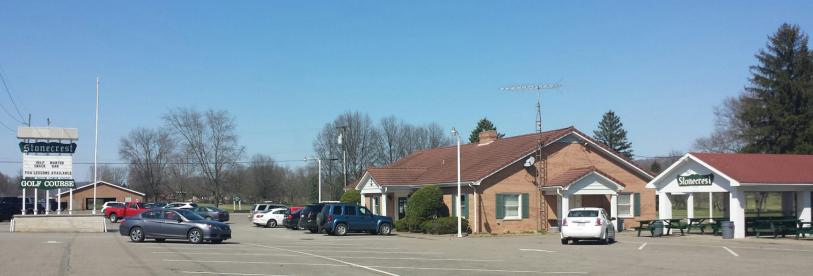

#### Site

- > Total of 215 Acres M/L
- > Currently operating as Stonecrest 18 Hole Golf Course & Driving Range
  - Course: 205 Acres / 100 Useable / 2,200' frontage
  - Range: 10 Acres / 10 Useable / 1,000' frontage
- > Zoned: Commercial District (Course & Range)
- > Real Estate Taxes: \$ 24,916

### Improvements

- > 2,880 SF Clubhouse
- > 4,092 SF Golf cart storage
- > 5,000 SF Maintenance shop
- > 115 Car paved parking area
- > Toro irrigation system

RAYMOND OROWETZ P.E. VICE PRESIDENT | PITTSBURGH INDUSTRIAL BROKERAGE 412 321 4200 | EXT. 207 ray.orowetz@colliers.com