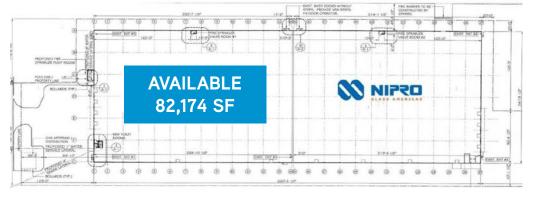

# **Property Features**

- > 160,321 SF single-story warehouse/distribution facility
- > 82.174 SF availble for lease
- > Situated on 5.52 acres
- > 21' clear height
- > Four dock doors
- > New heaters & new roof installed in 2017
- > 3 Phase, 480 volt power
- > Immediate access to Route 55
- > Located in an Enterprise Zone