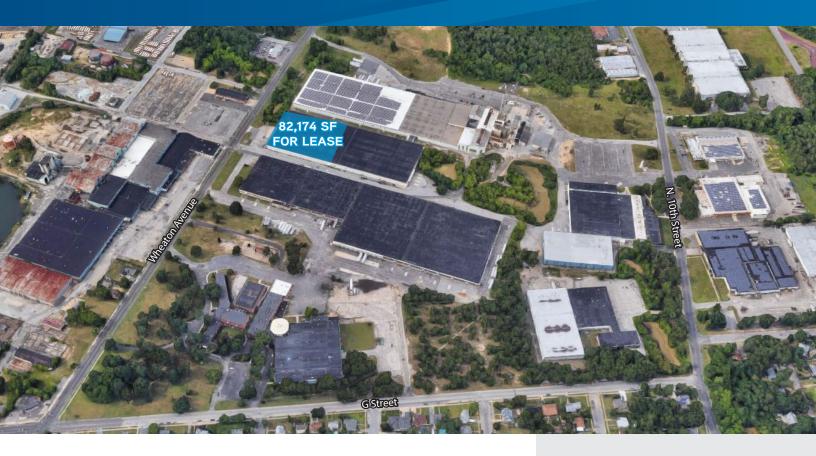

# 160,321 SF Industrial Building

1403 WHEATON AVENUE, MILLVILLE, NEW JERSEY

# **Property Features**

- > 160,321 SF single-story warehouse/distribution facility
- > 82.174 SF availble for lease
- > Situated on 5.52 acres
- > 21' clear height
- > Four dock doors
- > New heaters & new roof installed in 2017
- > 3 Phase, 480 volt power
- > Immediate access to Route 55
- > Located in an Enterprise Zone