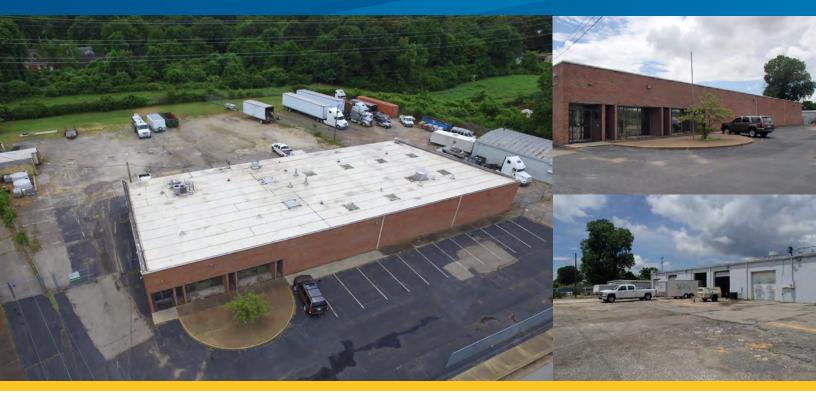

available > 10,197+/- SF 2601 Frisco Ave

MEMPHIS, TENNESSEE 38114

## **Property Features**

- > 10,197+/- square foot building
- > 7,697+/- sf warehouse
- > 2,500+/- sf office
- > 1.13 acre site
- > Built in 1969
- > 12'6" clear ceiling height
- > Zoned CMU-3

- > Five drive-in doors
- (3-10' x 12' and 2-10' x 10')
- > Concrete block construction
- > 70' x 145' building depth
- > Outside storage with asphalt/crushed gravel
- > Fluorescent lighting
- > Heated warehouse