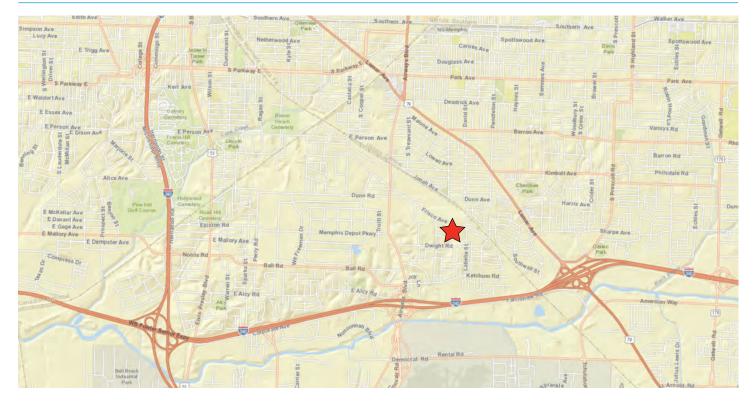

available > 10,197+/- SF 2601 Frisco Ave

MEMPHIS, TENNESSEE 38114





## **Property Features**

- > 10,197+/- square foot building
- > 7,697+/- sf warehouse
- > 2,500+/- sf office
- > 1.13 acre site
- > Built in 1969
- > 12'6" clear ceiling height
- > Zoned CMU-3

- > Five drive-in doors
- (3-10' x 12' and 2-10' x 10')
- > Concrete block construction
- > 70' x 145' building depth
- > Outside storage with asphalt/crushed gravel
- > Fluorescent lighting
- > Heated warehouse

AGENT: HUNTER ADAMS 901 375 4800 | EXT. 4915 MEMPHIS, TN hunter.adams@colliers.com COLLIERS INTERNATIONAL 6000 Poplar Avenue, Suite 201 Memphis, TN 38119

www.ColliersMemphisProperties.com

## 2601 Frisco Ave > Location Map



## 2601 Frisco Ave > Aerial



Information contained herein was obtained from sources deemed to be reilable. It is submitted subject to errors, omissions, and without warranty.

AGENT: HUNTER ADAMS 901 375 4800 | EXT. 4915 MEMPHIS, TN hunter.adams@colliers.com