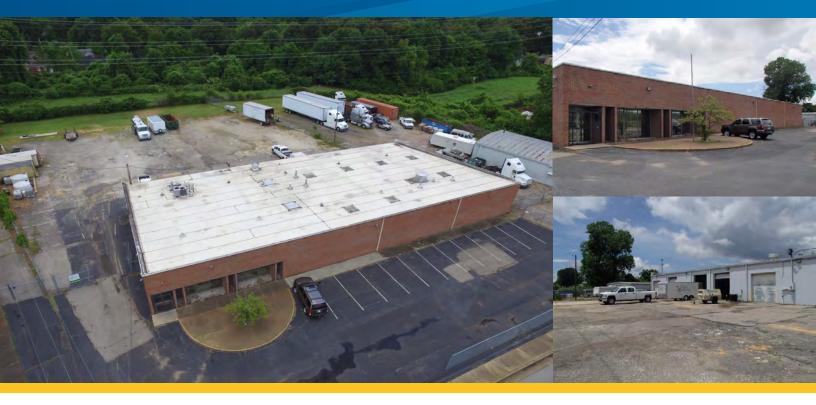

available > 10,197+/- SF 2601 Frisco Ave

MEMPHIS, TENNESSEE 38114

## **Property Features**

- > 10,197+/- square foot building
- > 7,697+/- sf warehouse
- > 2,500+/- sf office
- > 1.13 acre site
- > Built in 1969
- > 12'6" clear ceiling height
- > Zoned CMU-3

- > Five drive-in doors
- (3-10' x 12' and 2-10' x 10')
- > Concrete block construction
- > 70' x 145' building depth
- > Outside storage with asphalt/crushed gravel
- > Fluorescent lighting
- > Heated warehouse