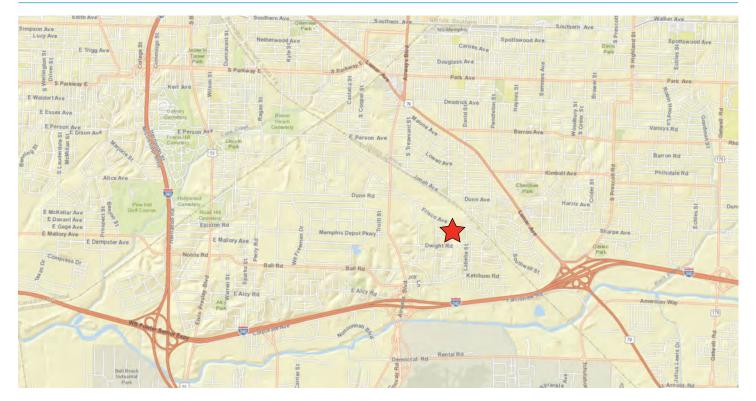

available > 10,197+/- SF 2601 Frisco Ave

MEMPHIS, TENNESSEE 38114





## **Property Features**

- > 10,197+/- square foot building
- > 7,697+/- sf warehouse
- > 2,500+/- sf office
- > 1.13 acre site
- > Built in 1969
- > 12'6" clear ceiling height
- > Zoned CMU-3

- > Five drive-in doors
- (3-10' x 12' and 2-10' x 10')
- > Concrete block construction
- > 70' x 145' building depth
- > Outside storage with asphalt/crushed gravel
- > Fluorescent lighting
- > Heated warehouse

AGENT: HUNTER ADAMS 901 375 4800 | EXT. 4915 MEMPHIS, TN hunter.adams@colliers.com COLLIERS INTERNATIONAL 6363 Poplar Avenue, Suite 220 Memphis, TN 38119

www.Colliers.com/memphis

## 2601 Frisco Ave > Location Map



## 2601 Frisco Ave > Aerial



AGENT: HUNTER ADAMS 901 375 4800 | EXT. 4915 MEMPHIS, TN hunter.adams@colliers.com



Copyright © 2018 Colliers International. Information herein has been obtained from sources deemed reliable, however its accuracy cannot be guaranteed. The user is required to conduct their own due diligence and verification.