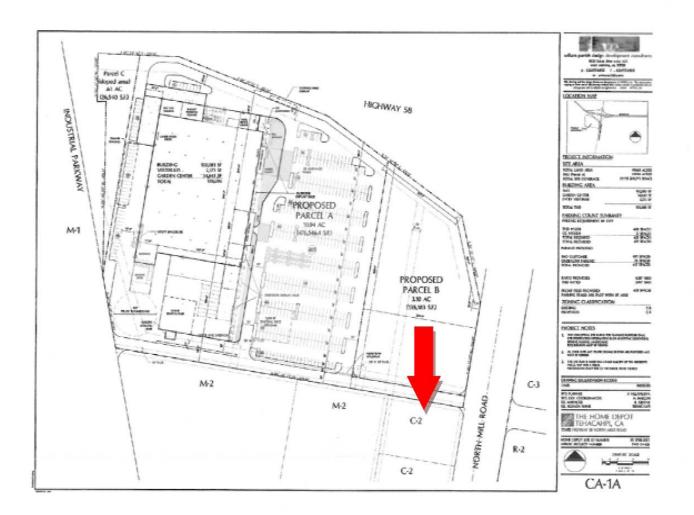

### FOR SALE HOME DEPOT OUT PARCEL SITE PLAN

## AVAILABILITY

| > Land: | 0.8 Acres |  |
|---------|-----------|--|
| > Area: | 30,000 SF |  |