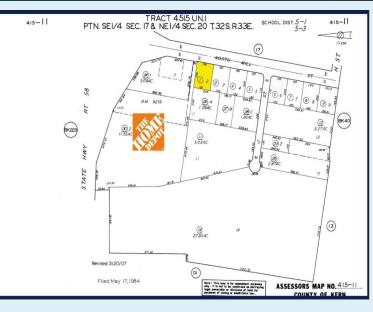

### PROPERTY DESCRIPTION

- > APN# 415-110-02
- > Zoned C-2 (General Commercial)
- > Retail pad available for sale located in front of Home Depot adjacent to the Highway 58 interchange

## AVAILABILITY

| > Land: | 0.8 Acres |  |
|---------|-----------|--|
| > Area: | 30,000 SF |  |