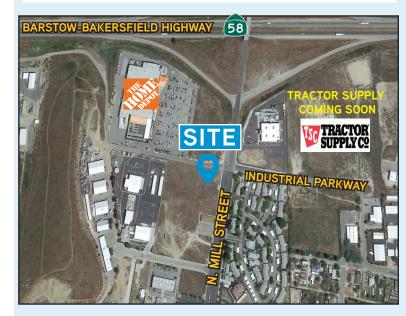

#### SWC HIGHWAY 58 & NORTH MILL STREET, TEHACHAPI, CA

*Subject property* is located near the SWC of Highway 58 and Mill Street interchange on North Mill Street adjacent to Home Depot in Tehachapi, California

### PROPERTY DESCRIPTION

- > APN# 415-110-02
- > Zoned C-2 (General Commercial)
- > Retail pad available for sale located in front of Home Depot adjacent to the Highway 58 interchange