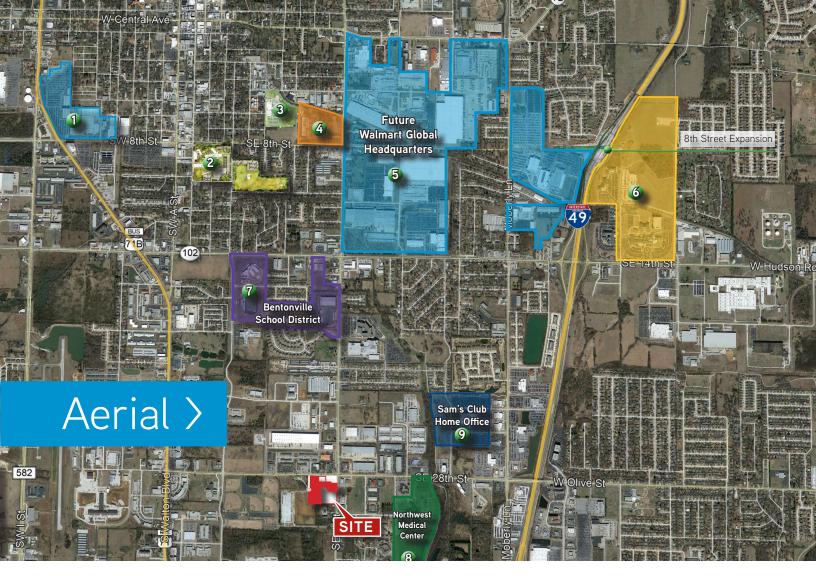

5.13 +/- acres of land for sale with J Street and 28th Street frontage located off of 28th & J Street in Bentonville. Less than 2.0 miles from the new Walmart Global Headquarters and 8th Street expansion. Great development potential in a great location.

# \$1,678,206 (\$7.51 PSF)

FEATURES

Additional 2.36 and 0.36 acres available, totaling 7.85

Less than 2.0 miles to the new Walmart Global HQ

Utilities on site, leveled and curbed