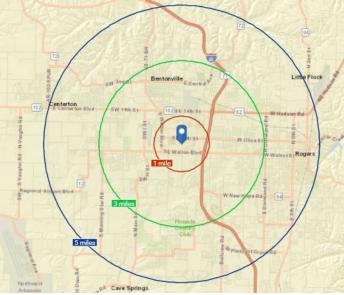

## Area Demographics

|                                             | 1 Mile   | 3 Mile   | 5 Mile   |
|---------------------------------------------|----------|----------|----------|
| Population<br>(2017)                        | 3,408    | 45,443   | 104,268  |
| Projected Population<br>(2022)              | 3,733    | 50,851   | 117,666  |
| Average Household<br>Income<br>(2017)       | \$70,316 | \$82,109 | \$86,136 |
| Proj. Average<br>Household Income<br>(2022) | \$80,973 | \$92,906 | \$97,025 |
| Households<br>(2017)                        | 1,546    | 17,783   | 38,433   |