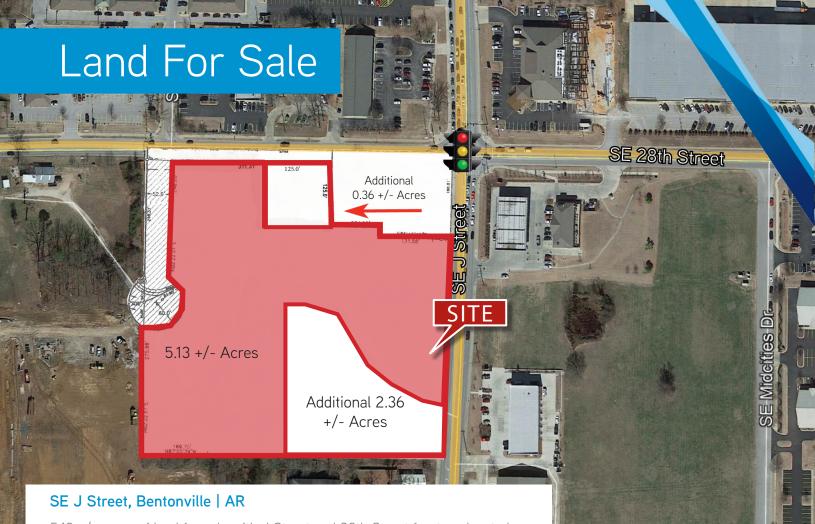

5.13 +/- acres of land for sale with J Street and 28th Street frontage located off of 28th & J Street in Bentonville. Less than 2.0 miles from the new Walmart Global Headquarters and 8th Street expansion. Great development potential in a great location.

# \$1,678,206 (\$7.51 PSF)

FEATURES

Additional 2.36 and 0.36 acres available, totaling 7.85

Less than 2.0 miles to the new Walmart Global HQ

Utilities on site, leveled and curbed